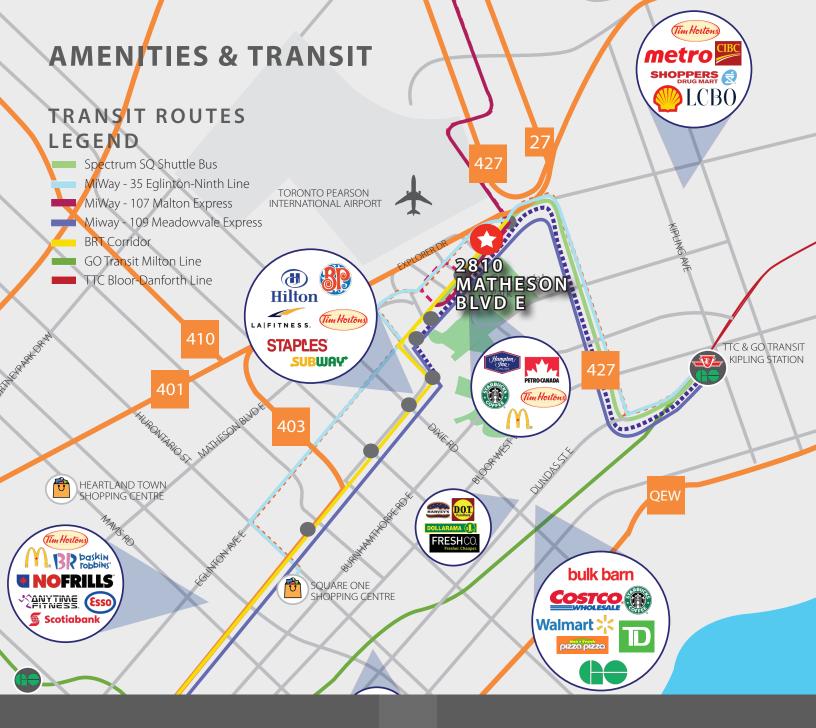

ISSAUGA, ON

1,400 SF-19,000 SF

VARIOUS SUITE SIZES **AVAILABLE** 

CONTIGUOUS SUITES CAN BE COMBINED FOR LARGER OFFERINGS

#### **KELSEY BOWEN**

Associate, Leasing and Investments 647-977-2211 kbowen@europro.ca www.europro.ca



#### **AVAILABILITIES**

Suite 105: 1,463 SF (Retail)

Suite 210: 4,641 SF

Suite 300: 3,600 SF\*

Suite 301: 6,700 SF\*

Suite 600: 19,038 SF

Suite 701: 5,200 SF

Suite 800: 6,455 SF

\*Approximate. Subject to remeasure.

#### **NET RENT**

Starting annual net rent: \$17.00 psf

#### **EST. 2025 ADDITIONAL RENT**

CAM + Taxes: \$18.29

#### TENANT IMPROVEMENT ALLOWANCE

Negotiable

#### **PARKING**

Parking ratio of 4 stalls per 1,000 sf of rentable area

#### **POSSESSION**

Immediate

#### LOWER LEVEL STORAGE AVAILABLE

Unit L02: 2,238 sf \$10.00 psf gross



### 2810 MATHESON BLVD E MISSISSAUGA, ON

For more information, please contact:

# **Kelsey Bowen**Associate, Leasing and Investments 647-977-2211

kbowen@europro.ca



EUROPRO 812 Lawrence Avenue West, Toronto, ON M6A 0B5