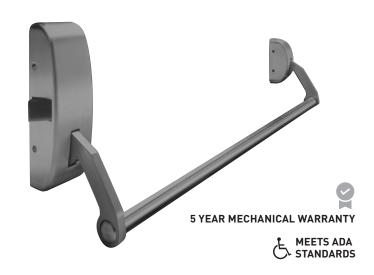

## SPECIFICATIONS

| TYPE             | 900 SERIES ADA COMPLIANCE PUSH BAR                                                   |
|------------------|--------------------------------------------------------------------------------------|
| MATERIAL         | HEAVY DUTY STEEL PRESSED                                                             |
| CERTIFICATION    | c-UL AND UL LISTED FOR SAFETY                                                        |
| FINISH           | ALUMINUM (C28)                                                                       |
| DOOR THICKNESS   | MAXIMUM OF 2" (51MM) THICK                                                           |
| DOGGING FUNCTION | YES                                                                                  |
| TRIMS            | ENTRY FUNCTION WITH RIM CYLINDER                                                     |
|                  | RIM CYLINDER - DIAMETER 1-1/8" (29MM) IS NOT INCLUDED<br>AND MUST ORDERED SEPARATELY |

**EXIT HARDWARE** 

**900 SERIES** PUSH BAR EXIT DEVICE **BUILDER PACK** 

| EXTERIOR ACCESS BY KEY & THUMB LATCH<br>KEY UNLOCKS THUMB LATCH<br>- COMPLETE WITH 38" (97cm) STANDARD CROSS BAR | CASE<br>QTY. |   |
|------------------------------------------------------------------------------------------------------------------|--------------|---|
| RIGHT HAND REVERSE OPENING                                                                                       | 17-950ALRR   | 6 |
| LEFT HAND REVERSE OPENING                                                                                        | 17-950ALLR   | 6 |