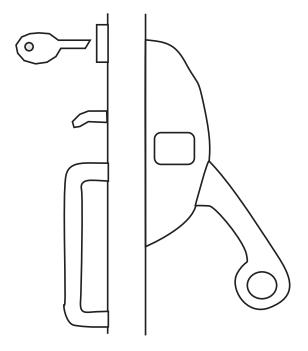

**EXIT HARDWARE** 

**900 SERIES** PUSH BAR EXIT DEVICE **BUILDER PACK** 

| EXTERIOR ACCESS BY KEY & THUMB LATCH<br>KEY UNLOCKS THUMB LATCH<br>- COMPLETE WITH 38" (97cm) STANDARD CROSS BAR | CASE<br>QTY. |   |
|------------------------------------------------------------------------------------------------------------------|--------------|---|
| RIGHT HAND REVERSE OPENING                                                                                       | 17-950ALRR   | 6 |
| LEFT HAND REVERSE OPENING                                                                                        | 17-950ALLR   | 6 |