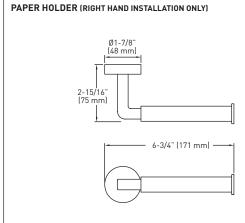

#### MEASUREMENTS SUBJECT TO A 3% VARIANCE.

| POLISHED<br>CHROME 26 | MATERIAL                                                  | CASE<br>PACK                                                                                                                                                                                                                             |
|-----------------------|-----------------------------------------------------------|------------------------------------------------------------------------------------------------------------------------------------------------------------------------------------------------------------------------------------------|
| 04-33018<br>04-33024  | BRASS<br>BRASS                                            | 10<br>10                                                                                                                                                                                                                                 |
| 04-33001              | BRASS                                                     | 10                                                                                                                                                                                                                                       |
| 04-33004              | BRASS/<br>STAINLESS STEEL                                 | 10                                                                                                                                                                                                                                       |
| 04-33007D             | BRASS/<br>STAINLESS STEEL                                 | 4                                                                                                                                                                                                                                        |
| 04-33048              | BRASS                                                     | 10                                                                                                                                                                                                                                       |
|                       | 04-33018<br>04-33024<br>04-33001<br>04-33004<br>04-33007D | CHROME 26         MATERIAL           04-33018         BRASS           04-33024         BRASS           04-33001         BRASS           04-33004         BRASS/<br>STAINLESS STEEL           04-33007D         BRASS/<br>STAINLESS STEEL |