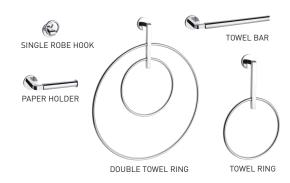

#### MEASUREMENTS SUBJECT TO A 3% VARIANCE.

| POLISHED<br>CHROME 26 | MATERIAL                                                  | CASE<br>PACK                                                                                                                                                                                                                             |
|-----------------------|-----------------------------------------------------------|------------------------------------------------------------------------------------------------------------------------------------------------------------------------------------------------------------------------------------------|
| 04-33018<br>04-33024  | BRASS<br>BRASS                                            | 10<br>10                                                                                                                                                                                                                                 |
| 04-33001              | BRASS                                                     | 10                                                                                                                                                                                                                                       |
| 04-33004              | BRASS/<br>STAINLESS STEEL                                 | 10                                                                                                                                                                                                                                       |
| 04-33007D             | BRASS/<br>STAINLESS STEEL                                 | 4                                                                                                                                                                                                                                        |
| 04-33048              | BRASS                                                     | 10                                                                                                                                                                                                                                       |
|                       | 04-33018<br>04-33024<br>04-33001<br>04-33004<br>04-33007D | CHROME 26         MATERIAL           04-33018         BRASS           04-33024         BRASS           04-33001         BRASS           04-33004         BRASS/<br>STAINLESS STEEL           04-33007D         BRASS/<br>STAINLESS STEEL |