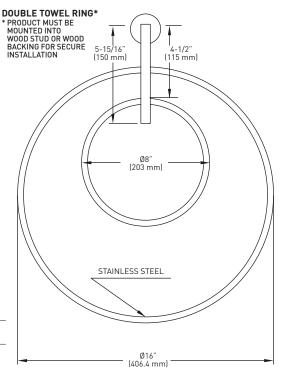

#### MEASUREMENTS SUBJECT TO A 3% VARIANCE.

| POLISHED<br>CHROME 26 | MATERIAL                                                  | CASE<br>PACK                                                                                                                                                                                                                             |
|-----------------------|-----------------------------------------------------------|------------------------------------------------------------------------------------------------------------------------------------------------------------------------------------------------------------------------------------------|
| 04-33018<br>04-33024  | BRASS<br>BRASS                                            | 10<br>10                                                                                                                                                                                                                                 |
| 04-33001              | BRASS                                                     | 10                                                                                                                                                                                                                                       |
| 04-33004              | BRASS/<br>STAINLESS STEEL                                 | 10                                                                                                                                                                                                                                       |
| 04-33007D             | BRASS/<br>STAINLESS STEEL                                 | 4                                                                                                                                                                                                                                        |
| 04-33048              | BRASS                                                     | 10                                                                                                                                                                                                                                       |
|                       | 04-33018<br>04-33024<br>04-33001<br>04-33004<br>04-33007D | CHROME 26         MATERIAL           04-33018         BRASS           04-33024         BRASS           04-33001         BRASS           04-33004         BRASS/<br>STAINLESS STEEL           04-33007D         BRASS/<br>STAINLESS STEEL |