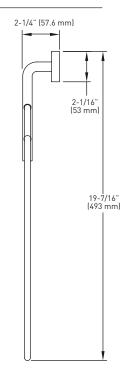

## 1-7/8" (48 mm) 03/4" (20 mm) 18", 24" (457 mm, 610 mm) 1-7/8" (48 mm)

#### MEASUREMENTS SUBJECT TO A 3% VARIANCE.

| POLISHED<br>CHROME 26 | MATERIAL                                                  | CASE<br>PACK                                                                                                                                                                                                                             |
|-----------------------|-----------------------------------------------------------|------------------------------------------------------------------------------------------------------------------------------------------------------------------------------------------------------------------------------------------|
| 04-33018<br>04-33024  | BRASS<br>BRASS                                            | 10<br>10                                                                                                                                                                                                                                 |
| 04-33001              | BRASS                                                     | 10                                                                                                                                                                                                                                       |
| 04-33004              | BRASS/<br>STAINLESS STEEL                                 | 10                                                                                                                                                                                                                                       |
| 04-33007D             | BRASS/<br>STAINLESS STEEL                                 | 4                                                                                                                                                                                                                                        |
| 04-33048              | BRASS                                                     | 10                                                                                                                                                                                                                                       |
|                       | 04-33018<br>04-33024<br>04-33001<br>04-33004<br>04-33007D | CHROME 26         MATERIAL           04-33018         BRASS           04-33024         BRASS           04-33001         BRASS           04-33004         BRASS/<br>STAINLESS STEEL           04-33007D         BRASS/<br>STAINLESS STEEL |