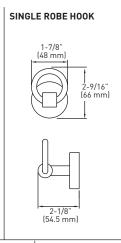

## 1-7/8" (48 mm) 03/4" (20 mm) 18", 24" (457 mm, 610 mm) 1-7/8" (48 mm)

#### MEASUREMENTS SUBJECT TO A 3% VARIANCE.

| POLISHED<br>CHROME 26 | MATERIAL                                                  | CASE<br>PACK                                                                                                                                                                                                                             |
|-----------------------|-----------------------------------------------------------|------------------------------------------------------------------------------------------------------------------------------------------------------------------------------------------------------------------------------------------|
| 04-33018<br>04-33024  | BRASS<br>BRASS                                            | 10<br>10                                                                                                                                                                                                                                 |
| 04-33001              | BRASS                                                     | 10                                                                                                                                                                                                                                       |
| 04-33004              | BRASS/<br>STAINLESS STEEL                                 | 10                                                                                                                                                                                                                                       |
| 04-33007D             | BRASS/<br>STAINLESS STEEL                                 | 4                                                                                                                                                                                                                                        |
| 04-33048              | BRASS                                                     | 10                                                                                                                                                                                                                                       |
|                       | 04-33018<br>04-33024<br>04-33001<br>04-33004<br>04-33007D | CHROME 26         MATERIAL           04-33018         BRASS           04-33024         BRASS           04-33001         BRASS           04-33004         BRASS/<br>STAINLESS STEEL           04-33007D         BRASS/<br>STAINLESS STEEL |