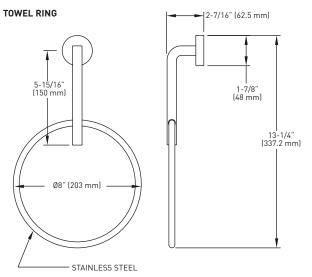

#### MEASUREMENTS SUBJECT TO A 3% VARIANCE.

| POLISHED<br>CHROME 26 | MATERIAL                                                  | CASE<br>PACK                                                                                                                                                                                                                             |
|-----------------------|-----------------------------------------------------------|------------------------------------------------------------------------------------------------------------------------------------------------------------------------------------------------------------------------------------------|
| 04-33018<br>04-33024  | BRASS<br>BRASS                                            | 10<br>10                                                                                                                                                                                                                                 |
| 04-33001              | BRASS                                                     | 10                                                                                                                                                                                                                                       |
| 04-33004              | BRASS/<br>STAINLESS STEEL                                 | 10                                                                                                                                                                                                                                       |
| 04-33007D             | BRASS/<br>STAINLESS STEEL                                 | 4                                                                                                                                                                                                                                        |
| 04-33048              | BRASS                                                     | 10                                                                                                                                                                                                                                       |
|                       | 04-33018<br>04-33024<br>04-33001<br>04-33004<br>04-33007D | CHROME 26         MATERIAL           04-33018         BRASS           04-33024         BRASS           04-33001         BRASS           04-33004         BRASS/<br>STAINLESS STEEL           04-33007D         BRASS/<br>STAINLESS STEEL |