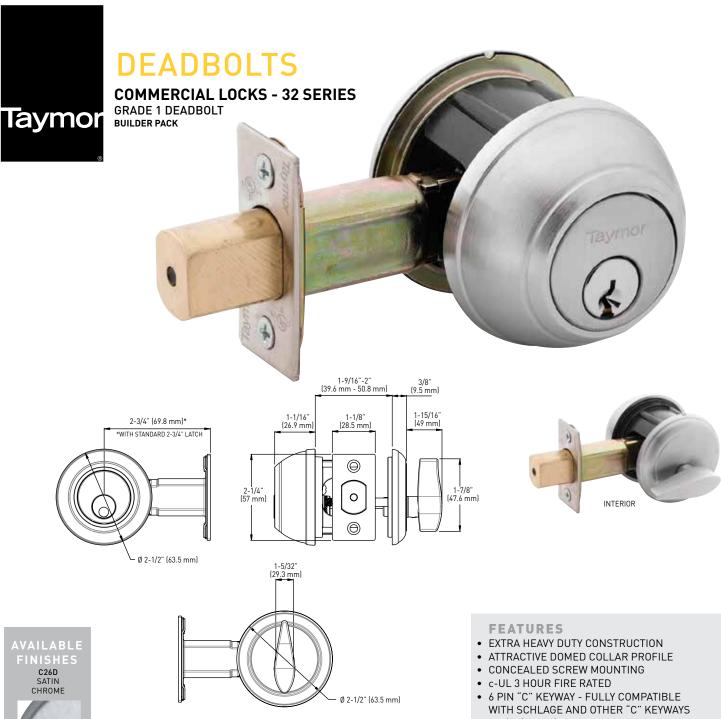

- 2-3/4" (70mm) BACKSET SUPPLIED STANDARD
- FITS DOORS BETWEEN 1-9/16" TO 2" (39.6 mm TO 50.8 mm) IN WIDTH
- 1 YEAR WARRANTY ON MECHANICAL

| SINGLE CYLINDER DEADBOLT - BUILDER PACK COMMERCIAL GRADE | C26D<br>Satin Chrome | CASE<br>PACK |
|----------------------------------------------------------|----------------------|--------------|
| GRADE 1 SINGLE CYLINDER DEADBOLT                         | 32-F780              | 20           |
| GRADE 1 DOUBLE CYLINDER DEADBOLT                         | 32-F790              | 20           |

| REPLACEMENT PARTS                         | C26D<br>Satin Chrome | CASE<br>PACK |
|-------------------------------------------|----------------------|--------------|
| GRADE 1 DEADBOLT LATCH - 2-3/8"           | 32-DBT80             | 200          |
| GRADE 1 DEADBOLT LATCH - 2-3/4"           | 32-DBT804            | 200          |
| GRADE 1 DEADBOLT CYLINDER - SCHLAGE 6 PIN | 32-DRSCYL6           | 80           |