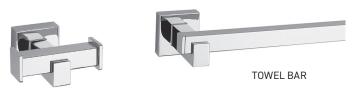

### INSTALLATION

- Mounting hardware kit (plates, nylon anchors, and steel Phillips head screws) included
- Mounting plates: 7/8" x 7/8" (22 mm x 22 mm)

ROBE HOOK

TOWEL RING

STOCKED FINISHES
Polished Chrome (PC)

### SPECIAL ORDER FINISHES

Brushed Brass (BB)
 Dark Bronze (DB)
 Gun Metal (GM)
 Brushed Nickel (BN)
 Polished Nickel (PN)

PAPER HOLDER

| BOX PACK         | POLISHED CHROME | MATTE BLACK | MATERIAL             |
|------------------|-----------------|-------------|----------------------|
| 10" Towel Bar    | 04-32810        | 04-32818BLK | Zinc/Stainless Steel |
| 18" Towel Bar    | 04-32818        | 04-32818BLK | Zinc/Stainless Steel |
| 24" Towel Bar    | 04-32824        | 04-32824BLK | Zinc/Stainless Steel |
| Double Robe Hook | 04-32802        | 04-32802BLK | Zinc/Stainless Steel |
| Paper Holder     | 04-32848        | 04-32848BLK | Zinc/Stainless Steel |
| Towel Ring       | 04-32804        | 04-32804BLK | Zinc                 |