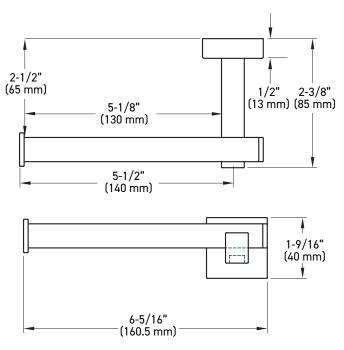

### **ADDITIONAL DETAILS**

- Special order products are not eligible for return or exchange
- Lead times may vary
- Minimum order quantities apply

**TOWEL BAR** 

PAPER HOLDER (LEFT HAND INSTALLATION)

MEASUREMENTS SUBJECT TO A 3% VARIANCE. MEASUREMENTS ARE FOR REFERENCE ONLY. TAYMOR RESERVES THE RIGHT TO CHANGE PRODUCT SPECS WITHOUT NOTICE.