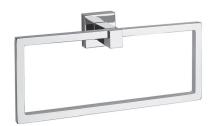

### INSTALLATION

- Mounting hardware kit (plates, nylon anchors, and steel Phillips head screws) included
- Mounting plates: 7/8" x 7/8" (22 mm x 22 mm)

ROBE HOOK

TOWEL RING

STOCKED FINISHES
Polished Chrome (PC)

### SPECIAL ORDER FINISHES

Brushed Brass (BB)
 Dark Bronze (DB)
 Gun Metal (GM)
 Brushed Nickel (BN)
 Polished Nickel (PN)

PAPER HOLDER

| BOX PACK         | POLISHED CHROME | MATTE BLACK | MATERIAL             |
|------------------|-----------------|-------------|----------------------|
| 10" Towel Bar    | 04-32810        | 04-32818BLK | Zinc/Stainless Steel |
| 18" Towel Bar    | 04-32818        | 04-32818BLK | Zinc/Stainless Steel |
| 24" Towel Bar    | 04-32824        | 04-32824BLK | Zinc/Stainless Steel |
| Double Robe Hook | 04-32802        | 04-32802BLK | Zinc/Stainless Steel |
| Paper Holder     | 04-32848        | 04-32848BLK | Zinc/Stainless Steel |
| Towel Ring       | 04-32804        | 04-32804BLK | Zinc                 |