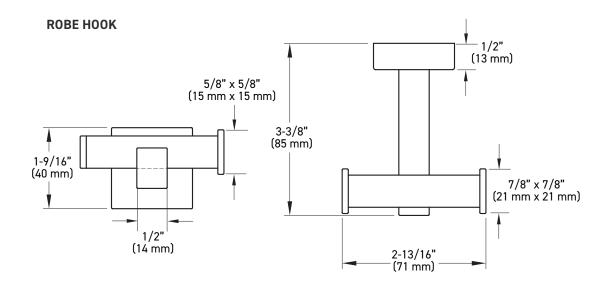

### INSTALLATION

- Mounting hardware kit (plates, nylon anchors, and steel Phillips head screws) included
- Mounting plates: 7/8" x 7/8" (22 mm x 22 mm)

ROBE HOOK

TOWEL RING

STOCKED FINISHES
Polished Chrome (PC)