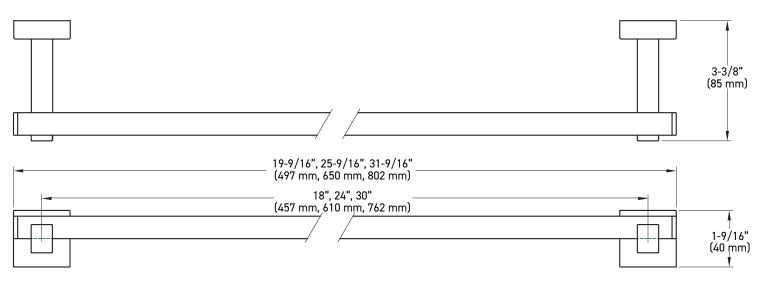

### **ADDITIONAL DETAILS**

- Special order products are not eligible for return or exchange
- Lead times may vary
- Minimum order quantities apply

**TOWEL BAR** 

PAPER HOLDER (LEFT HAND INSTALLATION)

MEASUREMENTS SUBJECT TO A 3% VARIANCE. MEASUREMENTS ARE FOR REFERENCE ONLY. TAYMOR RESERVES THE RIGHT TO CHANGE PRODUCT SPECS WITHOUT NOTICE.