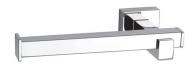

### SPECIAL ORDER FINISHES

Brushed Brass (BB)
 Dark Bronze (DB)
 Gun Metal (GM)
 Brushed Nickel (BN)
 Polished Nickel (PN)

PAPER HOLDER

| BOX PACK         | POLISHED CHROME | MATTE BLACK | MATERIAL             |
|------------------|-----------------|-------------|----------------------|
| 10" Towel Bar    | 04-32810        | 04-32818BLK | Zinc/Stainless Steel |
| 18" Towel Bar    | 04-32818        | 04-32818BLK | Zinc/Stainless Steel |
| 24" Towel Bar    | 04-32824        | 04-32824BLK | Zinc/Stainless Steel |
| Double Robe Hook | 04-32802        | 04-32802BLK | Zinc/Stainless Steel |
| Paper Holder     | 04-32848        | 04-32848BLK | Zinc/Stainless Steel |
| Towel Ring       | 04-32804        | 04-32804BLK | Zinc                 |