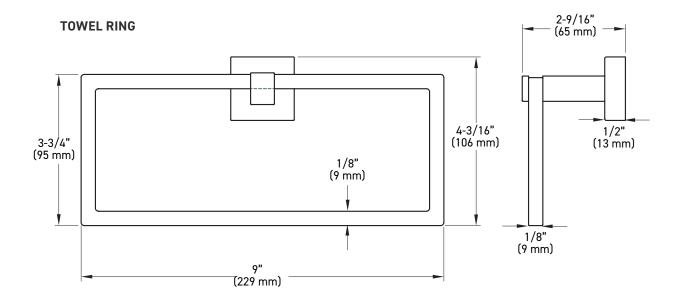

### INSTALLATION

- Mounting hardware kit (plates, nylon anchors, and steel Phillips head screws) included
- Mounting plates: 7/8" x 7/8" (22 mm x 22 mm)

ROBE HOOK

TOWEL RING

STOCKED FINISHES
Polished Chrome (PC)