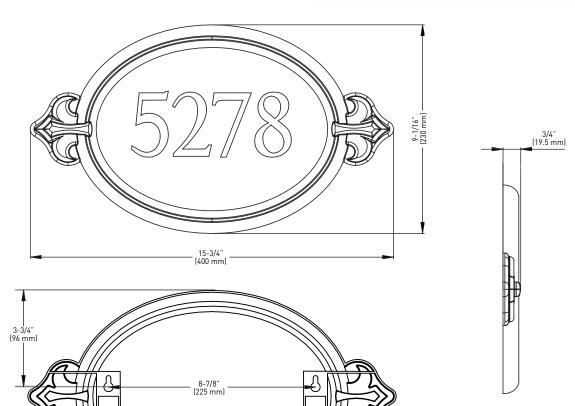

## OVAL EASY INSTALL ADDRESS PLAQUE

## **FEATURES**

- > EASY-INSTALL ADDRESS PLAQUE IN A TIMELESS OVAL DESIGN
- > WHITE REFLECTIVE BACKGROUND
- > DURABLE, WEATHER-RESISTANT RESIN
- > ALLOWS UP TO 4 HOUSE NUMBERS
- 36 DURABLE SELF-ADHESIVE 4" (102 mm) BLACK VINYL HOUSE NUMBERS INCLUDED
- > MOUNTING HARDWARE, TEMPLATES AND EASY TO FOLLOW INSTALLATION INSTRUCTIONS INCLUDED

MEASUREMENTS ARE FOR REFERENCE ONLY. TAYMOR RESERVES THE RIGHT TO CHANGE THE PRODUCT SPECS WITHOUT NOTICE. FOR PRODUCT WARRANTY, PLEASE VISIT TAYMOR WEBSITE FOR DETAILS.

| EASY INSTALL ADDRESS PLAQUE RETAIL PACK                                                                    | ITEM    | CASE QTY. |
|------------------------------------------------------------------------------------------------------------|---------|-----------|
| OVAL PLAQUE w/36 SELF-ADHESIVE 4" (10.16 cm) VINYL HOUSE NUMBERS - BLACK NUMBERS / WHITE REFLECTIVE PLAQUE | 25-9430 | 12        |