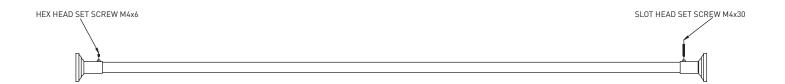

## **FEATURES**

- STAINLESS STEEL CONSTRUCTION
- > POWDER COATED FINISH (MATTE BLACK FINISH)
- > 1" (25 mm) OUTSIDE DIAMETER
- FLANGES INCLUDED
- > PROTRUDES 6" (153 mm) AT CENTER
- > MOUNTING HARDWARE INCLUDED

| BUILDER PACK                                                   | SATIN NICKEL 15 | POLISHED CHROME 26 | CASE QTY. |
|----------------------------------------------------------------|-----------------|--------------------|-----------|
| 5' (1.549 m) LONG019" WALL THICKNESS (25 GAUGE), CLEAN CUT ROD | 01-C6289SN      | 01-C6289           | 6         |