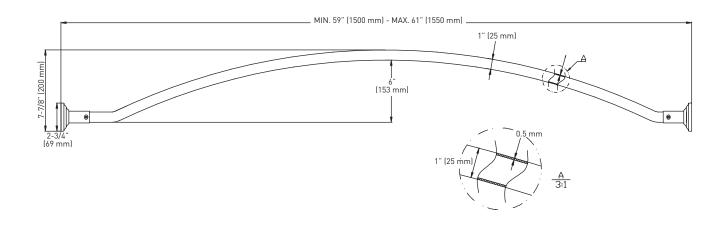

## **FEATURES**

- STAINLESS STEEL CONSTRUCTION
- > POWDER COATED FINISH (MATTE BLACK FINISH)
- > 1" (25 mm) OUTSIDE DIAMETER
- FLANGES INCLUDED
- > PROTRUDES 6" (153 mm) AT CENTER
- > MOUNTING HARDWARE INCLUDED

| BUILDER PACK                                                   | SATIN NICKEL 15 | POLISHED CHROME 26 | CASE QTY. |
|----------------------------------------------------------------|-----------------|--------------------|-----------|
| 5' (1.549 m) LONG019" WALL THICKNESS (25 GAUGE), CLEAN CUT ROD | 01-C6289SN      | 01-C6289           | 6         |