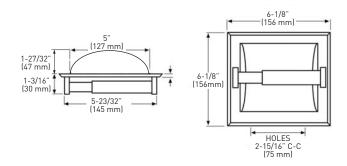

### **RECESSED** PAPER HOLDER

- POSTS SECURELY RIVETED TO HOUSING
- COUNTERSUNK MOUNTING HOLES
- WALL OPENING: 5-1/8" (130 mm) x 5-1/8" (130 mm)
- INCLUDES #10 x 2" (50.80 mm) MOUNTING SCREWS ROLLER
- CONSTRUCTION: WHITE PLASTIC WITH SPRING TENSION

| RETAIL PACK           | POLISHED CHROME | CASE PACK |
|-----------------------|-----------------|-----------|
| RECESSED PAPER HOLDER | 02-D101S        | 5         |