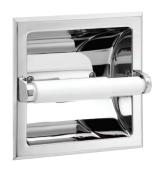

### **RECESSED** PAPER HOLDER

- POSTS SECURELY RIVETED TO HOUSING
- COUNTERSUNK MOUNTING HOLES
- WALL OPENING: 5-1/8" (130 mm) x 5-1/8" (130 mm)
- INCLUDES #10 x 2" (50.80 mm) MOUNTING SCREWS ROLLER
- CONSTRUCTION: WHITE PLASTIC WITH SPRING TENSION

| RETAIL PACK           | POLISHED CHROME | CASE PACK |
|-----------------------|-----------------|-----------|
| RECESSED PAPER HOLDER | 02-D101S        | 5         |