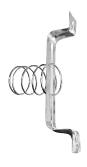

### **INSTALLATION CLAMP**

- FOR ALL SCREW MOUNT RECESSED FIXTURES
- CONSTRUCTION: STAMPED STEEL
- 1-3/8" x 7-3/8" (35mm x 187mm)

| BUILDER PACK       | STAMPED STEEL | CASE PACK |
|--------------------|---------------|-----------|
| INSTALLATION CLAMP | 01-1003       | 10        |