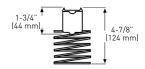

### **INSTALLATION CLAMP**

- FOR ALL SCREW MOUNT RECESSED FIXTURES
- CONSTRUCTION: STAMPED STEEL
- 1-3/8" x 7-3/8" (35mm x 187mm)

| BUILDER PACK       | STAMPED STEEL | CASE PACK |
|--------------------|---------------|-----------|
| INSTALLATION CLAMP | 01-1003       | 10        |