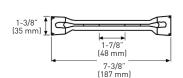

### **INSTALLATION CLAMP**

- FOR ALL SCREW MOUNT RECESSED FIXTURES
- CONSTRUCTION: STAMPED STEEL
- 1-3/8" x 7-3/8" (35mm x 187mm)

| BUILDER PACK       | STAMPED STEEL | CASE PACK |
|--------------------|---------------|-----------|
| INSTALLATION CLAMP | 01-1003       | 10        |