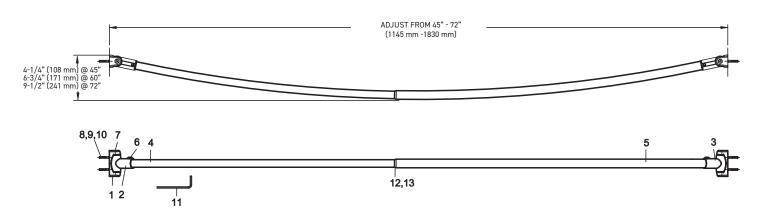

## **FEATURES**

- ADJUSTABLE FROM 4'-6' (122 cm 183 cm)
- > 304 STAINLESS STEEL SEAMLESS SHOWER ROD CONSTRUCTION
- > 1" (25 mm) OUTSIDE DIAMETER 23 GAUGE (0.025" / 0.635 mm)
- FLANGES WITH SWIVEL BRACKET INCLUDED
- > PROTRUDES 9-1/2" (241 mm) AT 72" (1830 mm) LENGTH
- > MOUNTING HARDWARE INCLUDED

| PART NUMBER | PART NAME            | MATERIAL            | QTY. |
|-------------|----------------------|---------------------|------|
| 1           | ROD SEAT             | ZINC                | 2    |
| 2           | ROD HEAD             | ZINC                | 1    |
| 3           | ROD HEAD             | ZINC                | 1    |
| 4           | CURVED ROD           | 304 STAINLESS STEEL | 1    |
| 5           | CURVED ROD           | 304 STAINLESS STEEL | 1    |
| 6           | SET SCREW            | 304 STAINLESS STEEL | 2    |
| 7           | SCREW                | 304 STAINLESS STEEL | 4    |
| 8           | SCREW                | 304 STAINLESS STEEL |      |
| 9           | PLUG ANCHOR          | POM                 | 4    |
| 10          | THREADED WALL ANCHOR | POM                 | 4    |
| 11          | ALLEN WRENCH         | STEEL               | 1    |
| 12          | END COVER            | ER PP               |      |
| 13          | OUTER SLEEVE         | PP                  |      |
|             |                      |                     |      |