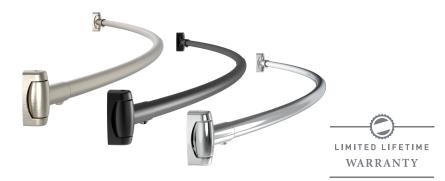

## **FEATURES**

- ADJUSTABLE FROM 4'-6' (122 cm 183 cm)
- > 304 STAINLESS STEEL SEAMLESS SHOWER ROD CONSTRUCTION
- > 1" (25 mm) OUTSIDE DIAMETER 23 GAUGE (0.025" / 0.635 mm)
- FLANGES WITH SWIVEL BRACKET INCLUDED
- > PROTRUDES 9-1/2" (241 mm) AT 72" (1830 mm) LENGTH
- > MOUNTING HARDWARE INCLUDED

| BUILDER PACK                                                  | SATIN NICKEL 15 | MATTE BLACK 19 | POLISHED STAINLESS STEEL 32 | MATERIAL        | CASE QTY |
|---------------------------------------------------------------|-----------------|----------------|-----------------------------|-----------------|----------|
| 4'-6' ADJUSTABLE SHOWER ROD<br>48" - 72"L (1220 mm - 1830 mm) | 01-C9690SN      | 01-C9690BLK    | 01-C9690                    | STAINLESS STEEL | 12       |