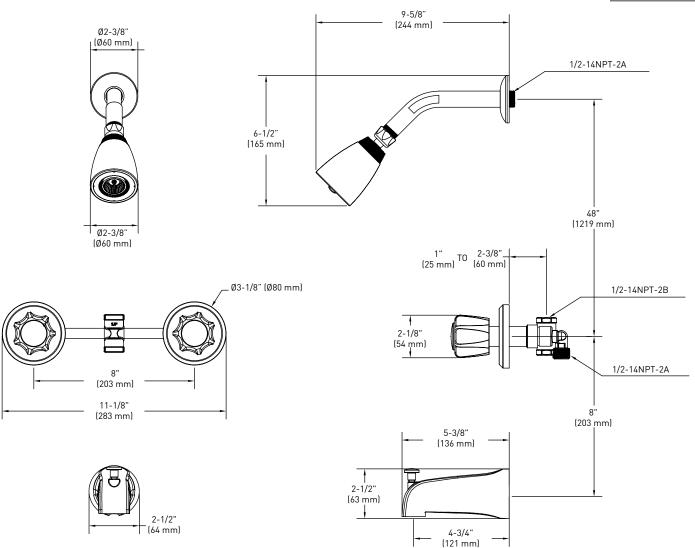

#### MEASUREMENTS SUBJECT TO A 3% VARIANCE

MEASUREMENTS ARE FOR REFERENCE ONLY. TAYMOR RESERVES THE RIGHT TO CHANGE THE PRODUCT SPECS WITHOUT NOTICE. FOR PRODUCT WARRANTY, PLEASE VISIT TAYMOR WEBSITE FOR DETAILS

#### INSTALLATION

> 1/2" CONNECTION SIZE SCREW-ON SPOUT

| DESCRIPTION                            | POLISHED CHROME | CASE QTY. |
|----------------------------------------|-----------------|-----------|
| THE ACRUME HANDLE THE COLOWER FALICET  | 0 / 0000        | ,         |
| TWO ACRYLIC HANDLE TUB & SHOWER FAUCET | 06-9907         | 4         |