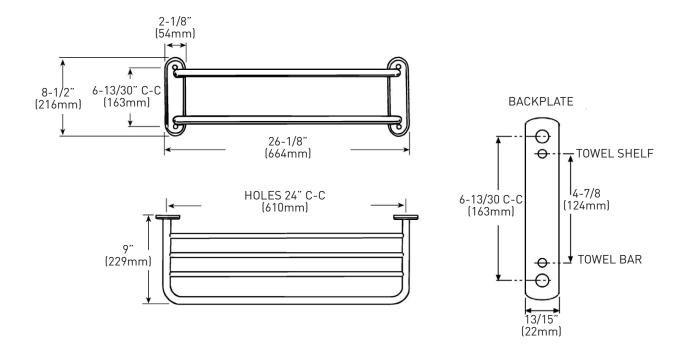

## TOWEL SHELF WITH BAR

- SEMI-CONCEALED SURFACE MOUNT APPLICATION
- ) INCLUDES 4 PLASTIC ANCHORS AND 4 STEEL PHILLIPS HEAD SCREWS #8 x 2" (50.80mm)
- 3/4" (19.05mm) TUBING

## MEASUREMENTS SUBJECT TO A 3% VARIANCE

MEASUREMENTS ARE FOR REFERENCE ONLY. TAYMOR RESERVES THE RIGHT TO CHANGE THE PRODUCT SPECS WITHOUT NOTICE. FOR PRODUCT WARRANTY, PLEASE VISIT TAYMOR WEBSITE FOR DETAILS