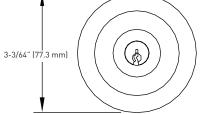

CYLINDER RIM CYLINDER WITH 6 PIN SCHLAGE 'C' KEYWAY FOR STOREROOM FUNCTION MORTISE CYLINDER (1-1/8" DEPTH) WITH 6 PIN SCHLAGE 'C' KEYWAY FOR ENTRY FUNCTION

\*ENTRY FUNCTION ALSO SERVES AS CLASSROOM FUNCTION

**BUILDER PACK** 

**5 YEAR MECHANICAL WARRANTY** 

FULL KEYING SERVICES AVAILABLE 6-pin SC4 keyway, packaged keyed different

| BALL KNOB TRIMS                                               | <b>C32D</b><br>SATIN STAINLESS<br>STEEL | CASE<br>QTY. |
|---------------------------------------------------------------|-----------------------------------------|--------------|
| ENTRY FUNCTION* - SCHLAGE "C" KEYWAY                          | 17-ENBKAL                               | 6            |
| STOREROOM FUNCTION - TRIM MOUNTING PLATE INCLUDED (17-PPMTMP) | 17-SRBKAL                               | 6            |