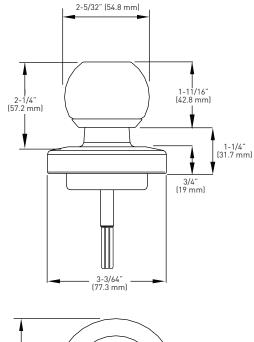

**BUILDER PACK** 

**5 YEAR MECHANICAL WARRANTY** 

FULL KEYING SERVICES AVAILABLE 6-pin SC4 keyway, packaged keyed different

| BALL KNOB TRIMS                                               | <b>C32D</b><br>SATIN STAINLESS<br>STEEL | CASE<br>QTY. |
|---------------------------------------------------------------|-----------------------------------------|--------------|
| ENTRY FUNCTION* - SCHLAGE "C" KEYWAY                          | 17-ENBKAL                               | 6            |
| STOREROOM FUNCTION - TRIM MOUNTING PLATE INCLUDED (17-PPMTMP) | 17-SRBKAL                               | 6            |