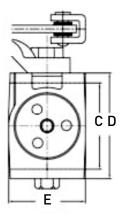

#### 10 YEAR MECHANICAL AND 1 YEAR FINISH WARRANTY

|           | Α        | В         | С       | D       | Е       |
|-----------|----------|-----------|---------|---------|---------|
| 13-4000AL | 11"      | 1"        | 2-1/4"  | 2-3/4"  | 2"      |
|           | (280 mm) | (25.4 mm) | (57 mm) | (70 mm) | (51 mm) |