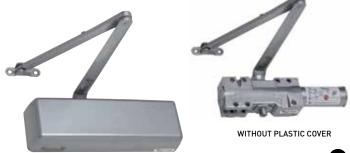

### **DOOR CLOSERS**

GRADE 1
BUILDER PACK

#### **SPECIFICATIONS**

- UL, c-UL LISTED AND UL10C COMPLIANT FOR POSITIVE PRESSURE
- ANSI A156.4 GRADE 1
- POWER ADJUSTABLE 1-6
- STANDARD BARRIER FREE OPERATION (COMPLIES WITH ADA)
- STANDARD BACKCHECK, STANDARD SWEEP AND LATCHING SPEED
- NON-HANDED INSTALLATION
- CAST IRON BODY
- HIGH GRADE QUALITY PLASTIC COVER
- STANDARD TRI-PACKED FOR REGULAR ARM, TOP JAMB AND PARALLEL ARM APPLICATION
- RACK AND PINION MECHANISM
- STABLE HYDRAULIC FLUID FOR ANY CLIMATE OPERATION
   & CONSTANT LUBRICATION FROM -42°C TO +55°C