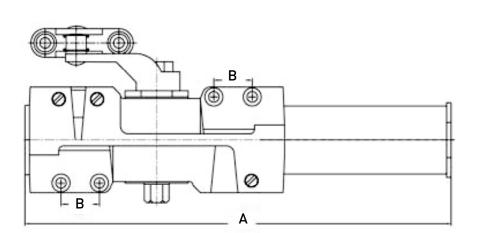

#### 10 YEAR MECHANICAL AND 1 YEAR FINISH WARRANTY

|           | Α        | В         | С       | D       | Е       |
|-----------|----------|-----------|---------|---------|---------|
| 13-4000AL | 11"      | 1"        | 2-1/4"  | 2-3/4"  | 2"      |
|           | (280 mm) | (25.4 mm) | (57 mm) | (70 mm) | (51 mm) |