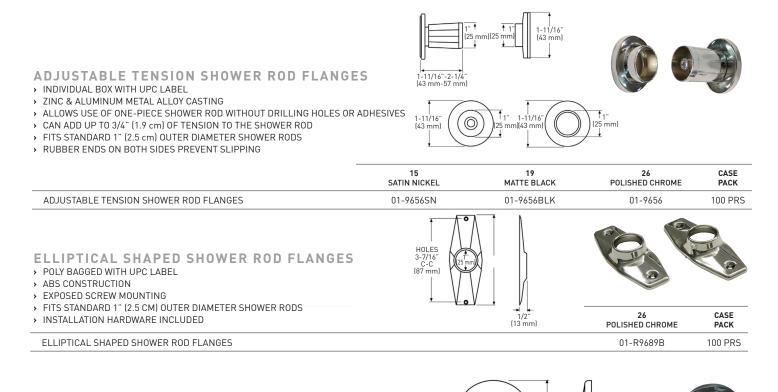

## Taymor. | P R O D U C T SPECIFICATIONS

## SHOWER ROD FLANGES



**ROUND CONCEALED MOUNT SHOWER ROD FLANGES** 

- > POLY BAGGED WITH UPC LABEL
- STEEL CONSTRUCTION
- CONCEALED SCREW MOUNTING
- > FITS STANDARD 1" (2.5 cm) OUTER DIAMETER SHOWER RODS
- INSTALLATION HARDWARE INCLUDED

 
 26 POLISHED CHROME
 CASE PACK

 ROUND CONCEALED MOUNT SHOWER ROD FLANGES
 01-9659
 50 PRS

1/4" [6 mm]



## MEASUREMENTS SUBJECT TO A 3% VARIANCE

MEASUREMENTS ARE FOR REFERENCE ONLY. TAYMOR RESERVES THE RIGHT TO CHANGE THE PRODUCT SPECS WITHOUT NOTICE. FOR PRODUCT WARRANTY, PLEASE VISIT TAYMOR WEBSITE FOR DETAILS

2-1/2

φ

-3/4" C-0

[63 mm]

7/16" (11 mm)

– 1″\_ (25 mn