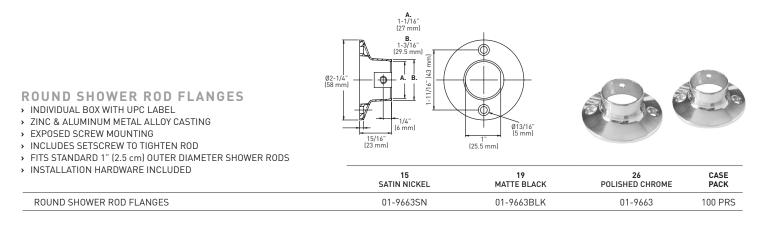

## SHOWER ROD FLANGES

**ROUND CONCEALED MOUNT SHOWER ROD FLANGES** 

- > POLY BAGGED WITH UPC LABEL
- STEEL CONSTRUCTION
- CONCEALED SCREW MOUNTING
- > FITS STANDARD 1" (2.5 cm) OUTER DIAMETER SHOWER RODS
- INSTALLATION HARDWARE INCLUDED

 
 26 POLISHED CHROME
 CASE PACK

 ROUND CONCEALED MOUNT SHOWER ROD FLANGES
 01-9659
 50 PRS

1/4" [6 mm]