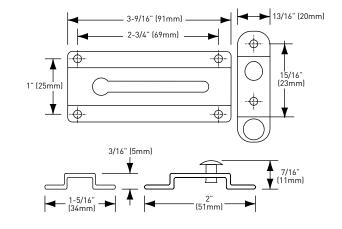

## **CHAIN DOOR GUARD**

- > SOLID METAL
- > PLATED, WELDED STEEL CHAIN
- > INCLUDES MOUNTING SCREWS

| CARDED           | 3<br>POLISHED<br>BRASS | 10B<br>OIL RUBBED BRONZE | 15<br>SATIN<br>NICKEL | 26D<br>SATIN<br>CHROME | CASE<br>PACK |
|------------------|------------------------|--------------------------|-----------------------|------------------------|--------------|
| CHAIN DOOR GUARD | 25-D4804PB             | 25-D48040RB              | 25-D4804SN            | 25-D4804SC             | 5            |