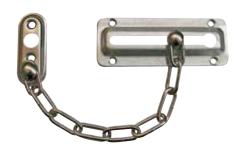

## **CHAIN DOOR GUARD**

- > SOLID METAL
- > PLATED, WELDED STEEL CHAIN
- > INCLUDES MOUNTING SCREWS

| CARDED           | 3<br>POLISHED<br>BRASS | 10B<br>OIL RUBBED BRONZE | 15<br>SATIN<br>NICKEL | 26D<br>SATIN<br>CHROME | CASE<br>PACK |
|------------------|------------------------|--------------------------|-----------------------|------------------------|--------------|
| CHAIN DOOR GUARD | 25-D4804PB             | 25-D48040RB              | 25-D4804SN            | 25-D4804SC             | 5            |