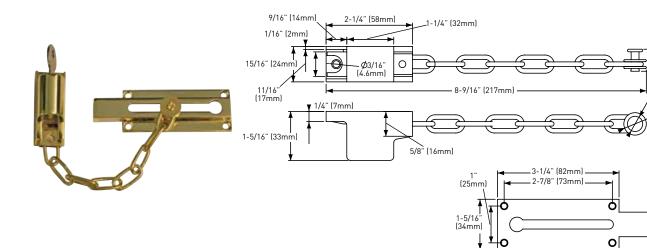

## **KEYED LOCKING CHAIN DOOR GUARD**

- > SOLID METAL
- LOCKING KEY ADDS AN EXTRA MEASURE OF SECURITY
- > BRASS PLATED, WELDED STEEL CHAIN
- > INCLUDES 2 KEYS AND MOUNTING SCREWS

| CARDED          | 3<br>POLISHED BRASS | CASE<br>PACK |
|-----------------|---------------------|--------------|
| CHAIN DOOR LOCK | 37-4815             | 10           |