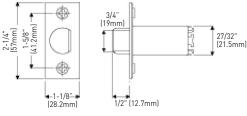

# ۵

DEAD LATCH

#### FULL KEYING SERVICES AVAILABLE

**FIRE RATED** Meets c-UL 3-hour fire rating standard

**COMMERCIAL LOCKS** 

LEVERSET

6-pin SC4 keyway, packaged keyed different

> 2-1/4" [57mm]

ASA STRIKE

Tavm