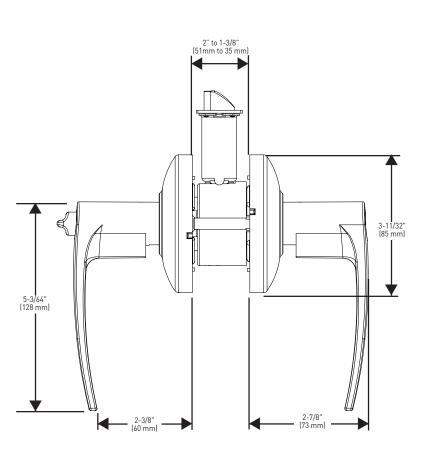

### INSTALLATION FEATURES

- > CAN BE INSTALLED ON 2-3/4" (70mm) BACKSET PREPS
- > CAN BE USED ON DOOR WIDTHS FROM 1-3/8" (35mm) TO 2" (51mm) IN THICKNESS