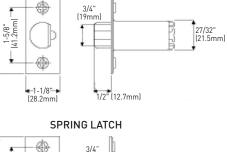

# ۵

DEAD LATCH

#### FULL KEYING SERVICES AVAILABLE

**FIRE RATED** Meets c-UL 3-hour fire rating standard

**COMMERCIAL LOCKS** 

LEVERSET

6-pin SC4 keyway, packaged keyed different

> 2-1/4" [57mm]

ASA STRIKE

Tavm