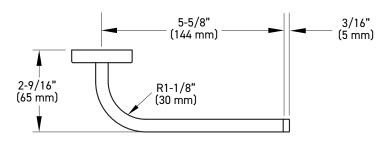

#### **HAND TOWEL BAR**

#### **ROBE HOOK**

MEASUREMENTS SUBJECT TO A 3% VARIANCE. MEASUREMENTS ARE FOR REFERENCE ONLY. TAYMOR RESERVES THE RIGHT TO CHANGE PRODUCT SPECS WITHOUT NOTICE.