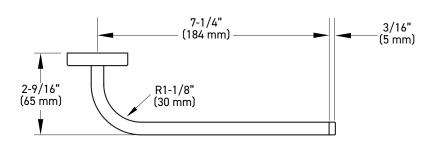

ss:

| FUNCTIONS     | LINE CODE | SKU  | FINISH CODE | ITEM CODE |
|---------------|-----------|------|-------------|-----------|
| 10" Towel Bar | 04        | 2810 | BB          | 04-2810BB |
| 18" Towel Bar | 04        | 2818 | BB          | 04-2818BB |
| 24" Towel Bar | 04        | 2824 | BB          | 04-2824BB |
| 30" Towel Bar | 04        | 2830 | ВВ          | 04-2830BB |

### **ADDITIONAL DETAILS**

- Special order products are not eligible for return or exchange
- · Lead times may vary
- Minimum order quantities apply

## Taymor.



#### **TOWEL BAR**



### PAPER HOLDER (RIGHT HAND INSTALLATION)





MEASUREMENTS SUBJECT TO A 3% VARIANCE. MEASUREMENTS ARE FOR REFERENCE ONLY. TAYMOR RESERVES THE RIGHT TO CHANGE PRODUCT SPECS WITHOUT NOTICE.

# Taymor.



#### **HAND TOWEL BAR**





#### **ROBE HOOK**



MEASUREMENTS SUBJECT TO A 3% VARIANCE. MEASUREMENTS ARE FOR REFERENCE ONLY. TAYMOR RESERVES THE RIGHT TO CHANGE PRODUCT SPECS WITHOUT NOTICE.