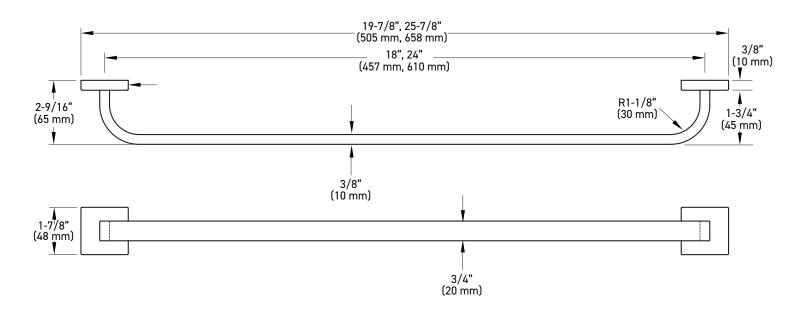

#### **TOWEL BAR**

### PAPER HOLDER (RIGHT HAND INSTALLATION)

MEASUREMENTS SUBJECT TO A 3% VARIANCE. MEASUREMENTS ARE FOR REFERENCE ONLY. TAYMOR RESERVES THE RIGHT TO CHANGE PRODUCT SPECS WITHOUT NOTICE.