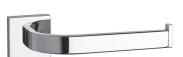

### PAPER HOLDER (RIGHT HAND INSTALLATION)

MEASUREMENTS SUBJECT TO A 3% VARIANCE. MEASUREMENTS ARE FOR REFERENCE ONLY. TAYMOR RESERVES THE RIGHT TO CHANGE PRODUCT SPECS WITHOUT NOTICE.