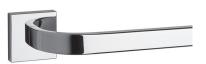

# Taymor.





### **FEATURES**

- One-piece design
- Concealed screw mount

### **INSTALLATION**

- Mounting hardware kit (plates, nylon anchors, and steel Phillips head screws) included
- Mounting plates: 1-5/8" x 1-5/8" (40 mm x 40 mm)



**TOWEL BAR** 



**ROBE HOOK** 



PAPER HOLDER

### **STOCKED FINISHES**

Polished Chrome (PC)

Matte Black (BLK)



HAND TOWEL BAR

### **SPECIAL ORDER FINISHES**

Brushed Brass (BB)

Dark Bronze (DB)

Gun Metal (GM)

Brushed Nickel (BN)
Polished Nickel (PN)

| BOX PACK       | POLISHED CHROME | MATTE BLACK | MATERIAL             |
|----------------|-----------------|-------------|----------------------|
| 18" Towel Bar  | 04-32524        | 04-32518BLK | Zinc/Stainless Steel |
| 24" Towel Bar  | 04-32530        | 04-32524BLK | Zinc/Stainless Steel |
| Hand Towel Bar | 04-32510        | 04-32510BLK | Zinc/Stainless Steel |
| Robe Hook      | 04-32501        | 04-32501BLK | Zinc/Stainless Steel |
| Paper Holder   | 04-32548        | 04-32548BLK | Zinc/Stainless Steel |



### **HOW TO S