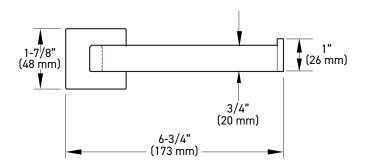

#### **TOWEL BAR**

### PAPER HOLDER (RIGHT HAND INSTALLATION)

MEASUREMENTS SUBJECT TO A 3% VARIANCE. MEASUREMENTS ARE FOR REFERENCE ONLY. TAYMOR RESERVES THE RIGHT TO CHANGE PRODUCT SPECS WITHOUT NOTICE.