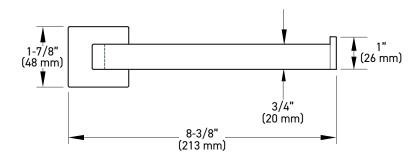

### PAPER HOLDER (RIGHT HAND INSTALLATION)

MEASUREMENTS SUBJECT TO A 3% VARIANCE. MEASUREMENTS ARE FOR REFERENCE ONLY. TAYMOR RESERVES THE RIGHT TO CHANGE PRODUCT SPECS WITHOUT NOTICE.