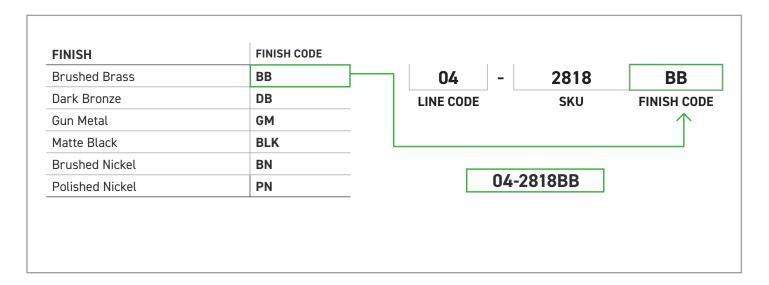

### **HOW TO SPECIFY SPECIAL ORDER FINISHES**

Please contact your Taymor Sales Representative for pricing, samples, and minimum order quantities.

To determine the item code for a special order finish product, simply add the finish code at the end of the product SKU as shown below:

Example of the item codes for the Astral Bath Collection's Towel Bars in Brushed Brass:

| FUNCTIONS     | LINE CODE | SKU  | FINISH CODE | ITEM CODE |
|---------------|-----------|------|-------------|-----------|
| 10" Towel Bar | 04        | 2810 | BB          | 04-2810BB |
| 18" Towel Bar | 04        | 2818 | BB          | 04-2818BB |
| 24" Towel Bar | 04        | 2824 | BB          | 04-2824BB |
| 30" Towel Bar | 04        | 2830 | ВВ          | 04-2830BB |