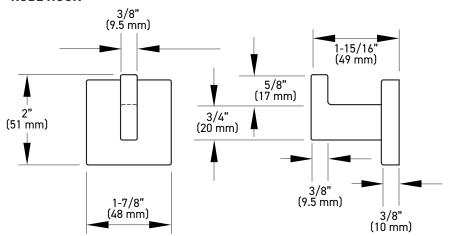

#### **ROBE HOOK**

MEASUREMENTS SUBJECT TO A 3% VARIANCE. MEASUREMENTS ARE FOR REFERENCE ONLY. TAYMOR RESERVES THE RIGHT TO CHANGE PRODUCT SPECS WITHOUT NOTICE.