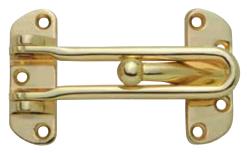

## **DOOR GUARD**

- > SOLID METAL
- ALLOWS PARTIAL DOOR OPENING WHILE DETERRING FORCED ACCESS
- INCLUDES MOUNTING SCREWS

| CARDED     | 3<br>POLISHED<br>BRASS | 10B<br>OIL RUBBED BRONZE | 15<br>SATIN<br>NICKEL | 26D<br>SATIN<br>CHROME | CASE<br>PACK |
|------------|------------------------|--------------------------|-----------------------|------------------------|--------------|
| DOOR GUARD | 25-D3080B              | 25-D30800RB              | 25-D3080SN            | 25-D3080SC             | 5            |