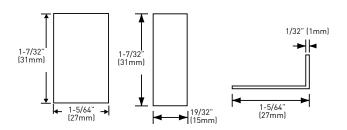

## **DOOR FRAME PROTECTOR**

- > PROTECTS DOOR FRAME FROM OPEN ARM OF DOOR GUARD
- **ALUMINUM**

| BULK                    | DULL<br>CHROME | CASE<br>PACK |
|-------------------------|----------------|--------------|
| DOOR FRAME<br>PROTECTOR | 25-3082DC      | 50           |