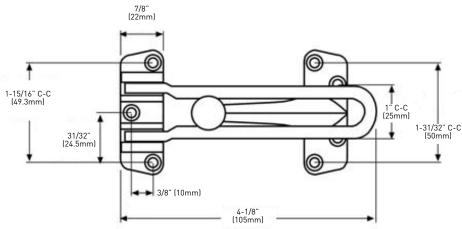

## **DOOR GUARD**

- > SOLID METAL
- ALLOWS PARTIAL DOOR OPENING WHILE DETERRING FORCED ACCESS
- INCLUDES MOUNTING SCREWS

| CARDED     | 3<br>POLISHED<br>BRASS | 10B<br>OIL RUBBED BRONZE | 15<br>SATIN<br>NICKEL | 26D<br>SATIN<br>CHROME | CASE<br>PACK |
|------------|------------------------|--------------------------|-----------------------|------------------------|--------------|
| DOOR GUARD | 25-D3080B              | 25-D30800RB              | 25-D3080SN            | 25-D3080SC             | 5            |