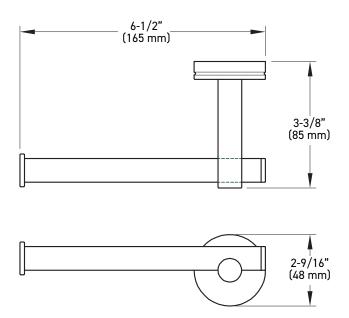

# PAPER HOLDER (LEFT HAND INSTALLATION)

MEASUREMENTS SUBJECT TO A 3% VARIANCE. MEASUREMENTS ARE FOR REFERENCE ONLY. TAYMOR RESERVES THE RIGHT TO CHANGE PRODUCT SPECS WITHOUT NOTICE.