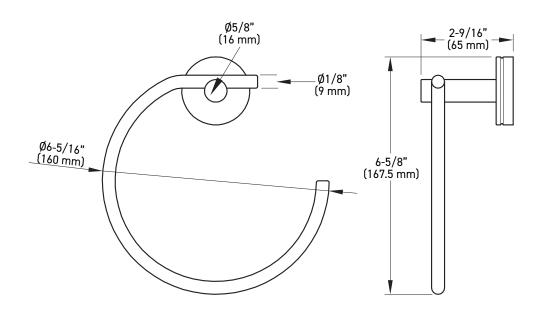

h Collection's Towel Bars in Brushed Brass:

| FUNCTIONS     | LINE CODE | SKU  | FINISH CODE | ITEM CODE |
|---------------|-----------|------|-------------|-----------|
| 10" Towel Bar | 04        | 2810 | BB          | 04-2810BB |
| 18" Towel Bar | 04        | 2818 | BB          | 04-2818BB |
| 24" Towel Bar | 04        | 2824 | BB          | 04-2824BB |
| 30" Towel Bar | 04        | 2830 | ВВ          | 04-2830BB |

# **ADDITIONAL DETAILS**

- Special order products are not eligible for return or exchange
- · Lead times may vary
- Minimum order quantities apply



## **TOWEL BAR**



# PAPER HOLDER (LEFT HAND INSTALLATION)



MEASUREMENTS SUBJECT TO A 3% VARIANCE. MEASUREMENTS ARE FOR REFERENCE ONLY. TAYMOR RESERVES THE RIGHT TO CHANGE PRODUCT SPECS WITHOUT NOTICE.

## **TOWEL RING**



## **ROBE HOOK**



MEASUREMENTS SUBJECT TO A 3% VARIANCE. MEASUREMENTS ARE FOR REFERENCE ONLY. TAYMOR RESERVES THE RIGHT TO CHANGE PRODUCT SPECS WITHOUT NOTICE.