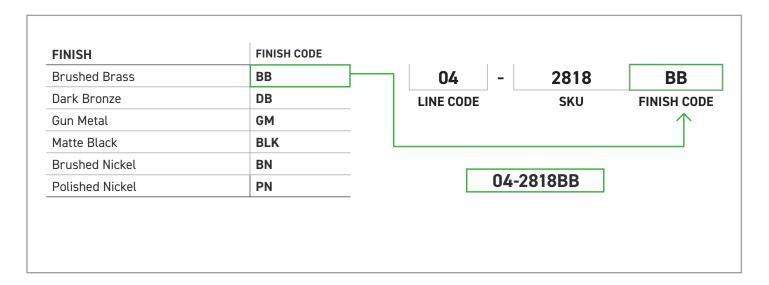

# **HOW TO SPECIFY SPECIAL ORDER FINISHES**

Please contact your Taymor Sales Representative for pricing, samples, and minimum order quantities.

To determine the item code for a special order finish product, simply add the finish code at the end of the product SKU as shown below:

Example of the item codes for the Astral Bath Collection's Towel Bars in Brushed Brass:

| FUNCTIONS     | LINE CODE | SKU  | FINISH CODE | ITEM CODE |
|---------------|-----------|------|-------------|-----------|
| 10" Towel Bar | 04        | 2810 | BB          | 04-2810BB |
| 18" Towel Bar | 04        | 2818 | BB          | 04-2818BB |
| 24" Towel Bar | 04        | 2824 | BB          | 04-2824BB |
| 30" Towel Bar | 04        | 2830 | ВВ          | 04-2830BB |