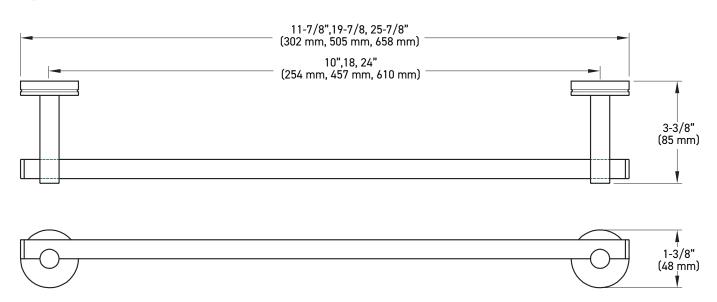

imum order quantities.

To determine the item code for a special order finish product, simply add the finish code at the end of the product SKU as shown below:



Example of the item codes for the Astral Bath Collection's Towel Bars in Brushed Brass:

| FUNCTIONS     | LINE CODE | SKU  | FINISH CODE | ITEM CODE |
|---------------|-----------|------|-------------|-----------|
| 10" Towel Bar | 04        | 2810 | BB          | 04-2810BB |
| 18" Towel Bar | 04        | 2818 | BB          | 04-2818BB |
| 24" Towel Bar | 04        | 2824 | BB          | 04-2824BB |
| 30" Towel Bar | 04        | 2830 | ВВ          | 04-2830BB |

# **ADDITIONAL DETAILS**

- Special order products are not eligible for return or exchange
- · Lead times may vary
- Minimum order quantities apply



## **TOWEL BAR**



# PAPER HOLDER (LEFT HAND INSTALLATION)



MEASUREMENTS SUBJECT TO A 3% VARIANCE. MEASUREMENTS ARE FOR REFERENCE ONLY. TAYMOR RESERVES THE RIGHT TO CHANGE PRODUCT SPECS WITHOUT NOTICE.

## **TOWEL RING**



## **ROBE HOOK**



MEASUREMENTS SUBJECT TO A 3% VARIANCE. MEASUREMENTS ARE FOR REFERENCE ONLY. TAYMOR RESERVES THE RIGHT TO CHANGE PRODUCT SPECS WITHOUT NOTICE.