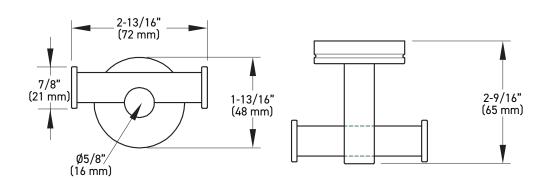

Bars in Brushed Brass:

| FUNCTIONS     | LINE CODE | SKU  | FINISH CODE | ITEM CODE |
|---------------|-----------|------|-------------|-----------|
| 10" Towel Bar | 04        | 2810 | BB          | 04-2810BB |
| 18" Towel Bar | 04        | 2818 | BB          | 04-2818BB |
| 24" Towel Bar | 04        | 2824 | BB          | 04-2824BB |
| 30" Towel Bar | 04        | 2830 | ВВ          | 04-2830BB |

# **ADDITIONAL DETAILS**

- Special order products are not eligible for return or exchange
- · Lead times may vary
- Minimum order quantities apply



## **TOWEL BAR**



# PAPER HOLDER (LEFT HAND INSTALLATION)



MEASUREMENTS SUBJECT TO A 3% VARIANCE. MEASUREMENTS ARE FOR REFERENCE ONLY. TAYMOR RESERVES THE RIGHT TO CHANGE PRODUCT SPECS WITHOUT NOTICE.

## **TOWEL RING**



## **ROBE HOOK**



MEASUREMENTS SUBJECT TO A 3% VARIANCE. MEASUREMENTS ARE FOR REFERENCE ONLY. TAYMOR RESERVES THE RIGHT TO CHANGE PRODUCT SPECS WITHOUT NOTICE.