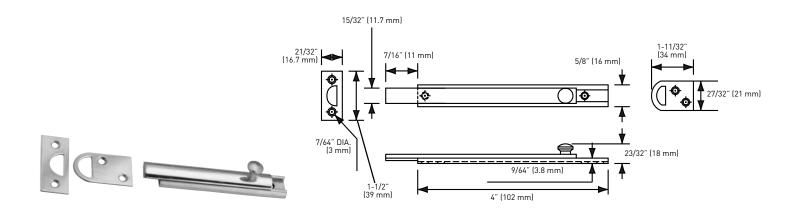

## SOLID BRASS SURFACE BOLT

- > SOLID BRASS CONSTRUCTION
- > KEEPER AND MOUNTING SCREWS INCLUDED

| POLY BAGGED WITH UPC | 15<br>SATIN NICKEL | CASE<br>PACK |
|----------------------|--------------------|--------------|
| 4" [102 mm]          | 25-4035100SN       | 20           |