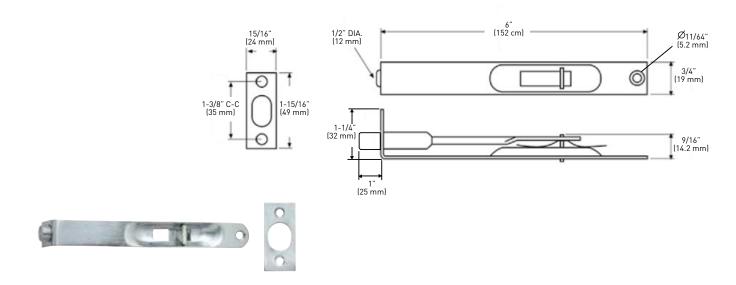

## **FLUSH BOLT**

- > SOLID BRASS AND STEEL CONSTRUCTION
- > KEEPER AND MOUNTING SCREWS INCLUDED

| POLY BAGGED WITH UPC   | 10B               | 15           | CASE |
|------------------------|-------------------|--------------|------|
|                        | OIL RUBBED BRONZE | SATIN NICKEL | PACK |
| 6" (152 mm) RADIUS END | 25-53160RB        | 25-5316SN    | 20   |