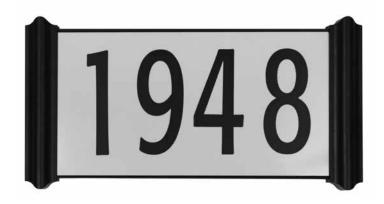

## **FEATURES**

- > EASY-INSTALL ADDRESS PLAQUE WITH ALL NUMBERS INCLUDED IN A TIMELESS CLEAN DESIGN
- > WHITE REFLECTIVE BACKGROUND
- > DURABLE, WEATHER-RESISTANT RESIN
- > ALLOWS UP TO 4 HOUSE NUMBERS
- 36 DURABLE SELF-ADHESIVE 4" (102 mm) BLACK VINYL HOUSE NUMBERS INCLUDED (4 SETS OF 6 OR 9 + 4 SETS OF ALL OTHER NUMBERS)
- MOUNTING HARDWARE, TEMPLATES AND EASY TO FOLLOW INSTALLATION INSTRUCTIONS INCLUDED