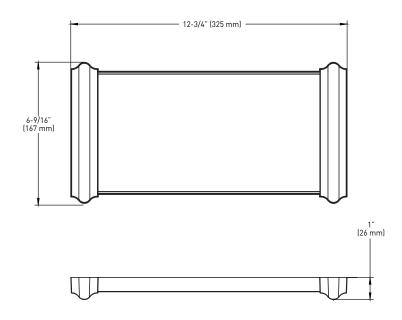

MEASUREMENTS ARE FOR REFERENCE ONLY. TAYMOR RESERVES THE RIGHT TO CHANGE THE PRODUCT SPECS WITHOUT NOTICE. FOR PRODUCT WARRANTY, PLEASE VISIT TAYMOR WEBSITE FOR DETAILS.

| EASY INSTALL ADDRESS PLAQUE RETAIL PACK                                                                            | ITEM    | CASE QTY. |
|--------------------------------------------------------------------------------------------------------------------|---------|-----------|
| CONTEMPORARY PLAQUE w/36 SELF-ADHESIVE 4" [10.16 cm] VINYL HOUSE NUMBERS - BLACK NUMBERS / WHITE REFLECTIVE PLAQUE | 25-9440 | 12        |