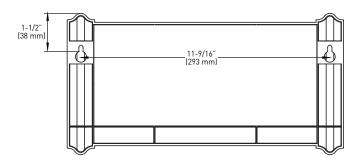

MEASUREMENTS ARE FOR REFERENCE ONLY. TAYMOR RESERVES THE RIGHT TO CHANGE THE PRODUCT SPECS WITHOUT NOTICE. FOR PRODUCT WARRANTY, PLEASE VISIT TAYMOR WEBSITE FOR DETAILS.

| EASY INSTALL ADDRESS PLAQUE RETAIL PACK                                                                            | ITEM    | CASE QTY. |
|--------------------------------------------------------------------------------------------------------------------|---------|-----------|
| CONTEMPORARY PLAQUE w/36 SELF-ADHESIVE 4" [10.16 cm] VINYL HOUSE NUMBERS - BLACK NUMBERS / WHITE REFLECTIVE PLAQUE | 25-9440 | 12        |