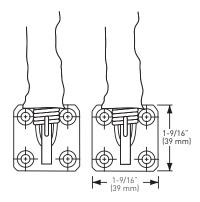

## HEAVY DUTY CRASH CHAIN

- Steel construction
- With grey vinyl cover
- Solid twisted chain
- Heavy duty compression springs at both ends
- Complete with fully threaded wood screws
- > 30" (762 mm)

| POLY BAGGED WITH UPC |            | CASE<br>QTY. |
|----------------------|------------|--------------|
| ZINC                 | 25-4860U30 | 36           |