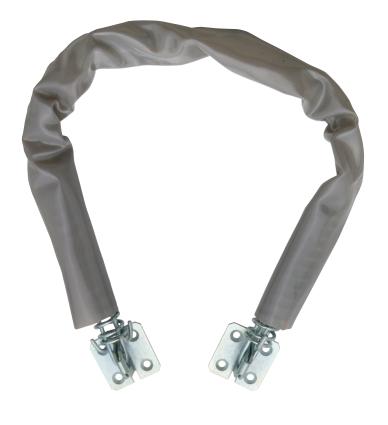

## HEAVY DUTY CRASH CHAIN

- Steel construction
- With grey vinyl cover
- Solid twisted chain
- Heavy duty compression springs at both ends
- Complete with fully threaded wood screws
- > 30" (762 mm)

| POLY BAGGED WITH UPC |            | CASE<br>QTY. |
|----------------------|------------|--------------|
| ZINC                 | 25-4860U30 | 36           |