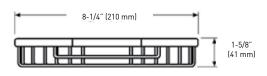

| SHOWER BASKETS - SOLID BRASS   RETAIL PACK          | POLISHED CHROME 26 | CASE QTY. |
|-----------------------------------------------------|--------------------|-----------|
| A. SMALL CORNER BASKET- 8-1/4" L x 5" W x 1-5/8" D  | 05-1086S           | 6         |
| B. MEDIUM CORNER BASKET- 9" L x 5-3/8" W x 2-1/2" D | 05-1086M           | 6         |