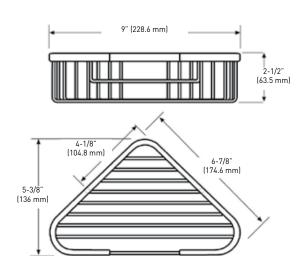

## **FEATURES**

- › EXPOSED SURFACE MOUNT
- > SOLID BRASS AND STAINLESS STEEL CONSTRUCTIONS
- MOUNTING HARDWARE INCLUDED

A.

В.

MEASUREMENTS ARE FOR REFERENCE ONLY. TAYMOR RESERVES THE RIGHT TO CHANGE THE PRODUCT SPECS WITHOUT NOTICE. FOR PRODUCT WARRANTY, PLEASE VISIT TAYMOR WEBSITE FOR DETAILS.

| SHOWER BASKETS - SOLID BRASS   RETAIL PACK          | POLISHED CHROME 26 | CASE QTY. |
|-----------------------------------------------------|--------------------|-----------|
| A. SMALL CORNER BASKET- 8-1/4" L x 5" W x 1-5/8" D  | 05-1086S           | 6         |
| B. MEDIUM CORNER BASKET- 9" L x 5-3/8" W x 2-1/2" D | 05-1086M           | 6         |