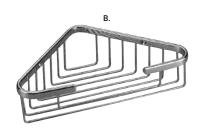

## CORNER SOAP/UTILITY BASKETS

## **FEATURES**

- › EXPOSED SURFACE MOUNT
- > SOLID BRASS AND STAINLESS STEEL CONSTRUCTIONS
- MOUNTING HARDWARE INCLUDED

A.

В.

MEASUREMENTS ARE FOR REFERENCE ONLY. TAYMOR RESERVES THE RIGHT TO CHANGE THE PRODUCT SPECS WITHOUT NOTICE. FOR PRODUCT WARRANTY, PLEASE VISIT TAYMOR WEBSITE FOR DETAILS.

| SHOWER BASKETS - SOLID BRASS   RETAIL PACK          | POLISHED CHROME 26 | CASE QTY. |
|-----------------------------------------------------|--------------------|-----------|
| A. SMALL CORNER BASKET- 8-1/4" L x 5" W x 1-5/8" D  | 05-1086S           | 6         |
| B. MEDIUM CORNER BASKET- 9" L x 5-3/8" W x 2-1/2" D | 05-1086M           | 6         |