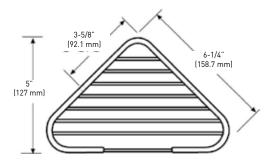

| SHOWER BASKETS - SOLID BRASS   RETAIL PACK          | POLISHED CHROME 26 | CASE QTY. |
|-----------------------------------------------------|--------------------|-----------|
| A. SMALL CORNER BASKET- 8-1/4" L x 5" W x 1-5/8" D  | 05-1086S           | 6         |
| B. MEDIUM CORNER BASKET- 9" L x 5-3/8" W x 2-1/2" D | 05-1086M           | 6         |