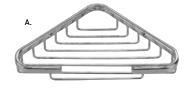

## CORNER SOAP/UTILITY BASKETS

## **FEATURES**

- › EXPOSED SURFACE MOUNT
- > SOLID BRASS AND STAINLESS STEEL CONSTRUCTIONS
- MOUNTING HARDWARE INCLUDED

A.

В.

MEASUREMENTS ARE FOR REFERENCE ONLY. TAYMOR RESERVES THE RIGHT TO CHANGE THE PRODUCT SPECS WITHOUT NOTICE. FOR PRODUCT WARRANTY, PLEASE VISIT TAYMOR WEBSITE FOR DETAILS.

| SHOWER BASKETS - SOLID BRASS   RETAIL PACK          | POLISHED CHROME 26 | CASE QTY. |
|-----------------------------------------------------|--------------------|-----------|
| A. SMALL CORNER BASKET- 8-1/4" L x 5" W x 1-5/8" D  | 05-1086S           | 6         |
| B. MEDIUM CORNER BASKET- 9" L x 5-3/8" W x 2-1/2" D | 05-1086M           | 6         |