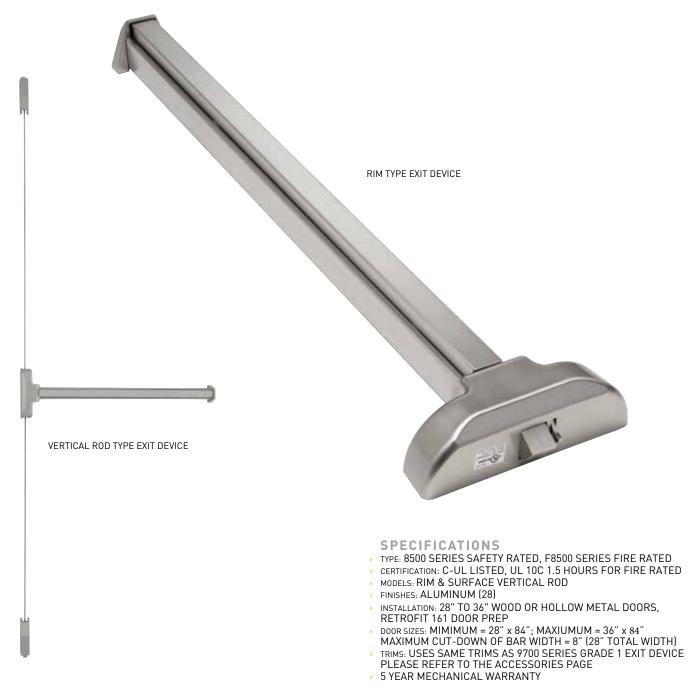

## 8500 SERIES PUSH PAD EXIT DEVICE

| BUILDER PACK                                                                                | 28<br>ALUMINUM | CASE<br>PACK |
|---------------------------------------------------------------------------------------------|----------------|--------------|
| <b>8500 SERIES RIM EXIT DEVICE</b> FOR 28" - 36" DOOR (71cm - 91cm)                         | 17-8536AL      | 6            |
| 8500 SERIES SURFACE VERTICAL ROD EXIT DEVICE<br>FOR 28" - 36" DOOR (71cm - 91cm)            | 17-8536VAL     | 4            |
| 8500 SERIES FIRE RATED RIM EXIT DEVICE<br>FOR 28" - 36" DOOR (71cm - 91cm)                  | 17-F8536AL     | 6            |
| 8500 SERIES FIRE RATED SURFACE VERTICAL ROD EXIT DEVICE<br>FOR 28" - 36" DOOR (71cm - 91cm) | 17-F8536VAL    | 4            |

## 8500 SERIES PUSH PAD EXIT DEVICE

### **SPECIFICATIONS**

MATERIAL HEAVY DUTY STEEL PRESSED

DOGGING FEATURE QUARTER TURN HEX KEY DOGGING (SAFETY RATED ONLY)

PROJECTION PUSHPAD NEUTRAL - 2-1/2" PUSHPAD DEPRESSED - 1-7/8"

DOOR 1-3/4" THICK METAL OR WOOD DOORS

MOUNTING HEIGHT 40-5/16" FROM CENTRE LINE TO FINISHED FLOOR RECOMMENDED

FASTENER WOOD AND MACHINE SCREWS FOR 8500 NON-FIRE RATED

WOOD, MACHINE SCREWS AND THROUGH BOLTS FOR 8500 FIRE RATED

| MODEL                                           | Α                   | В                   | С                | D | E                        | F | G                 | Н                   | ı                  | J                 | K                |
|-------------------------------------------------|---------------------|---------------------|------------------|---|--------------------------|---|-------------------|---------------------|--------------------|-------------------|------------------|
| 8500 SERIES<br>RIM EXIT DEVICE                  | 2-7/16"<br>(61.1mm) | 8-1/4"<br>(210.1mm) | 1-7/8"<br>(47mm) |   | 32-13/16"<br>  (833.4mm) |   | 1-3/16"<br>(30mm) | 1-3/32"<br>(27.5mm) | N/A                | N/A               | N/A              |
| 8500 SERIES<br>SURFACE VERTICAL ROD EXIT DEVICE | 2-7/16"<br>(61.1mm) | 8-1/4"<br>(210.1mm) | 1-7/8"<br>(47mm) |   | 32-13/16"<br>  (833.4mm) |   | 1-3/16"<br>(30mm) | 1-3/32"<br>(27.5mm) | 1-31/32"<br>(50mm) | 5-7/8"<br>(150mm) | 1-3/8"<br>(35mm) |