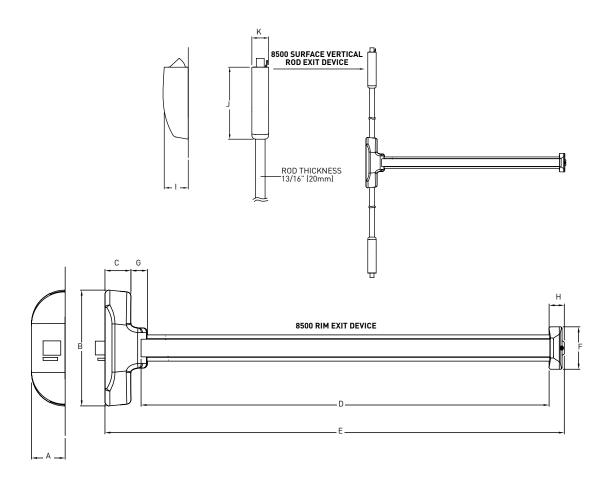

MOUNTING HEIGHT 40-5/16" FROM CENTRE LINE TO FINISHED FLOOR RECOMMENDED

FASTENER WOOD AND MACHINE SCREWS FOR 8500 NON-FIRE RATED

WOOD, MACHINE SCREWS AND THROUGH BOLTS FOR 8500 FIRE RATED

| MODEL                                           | Α                   | В                   | С                | D | E                        | F | G                 | Н                   | ı                  | J                 | K                |
|-------------------------------------------------|---------------------|---------------------|------------------|---|--------------------------|---|-------------------|---------------------|--------------------|-------------------|------------------|
| 8500 SERIES<br>RIM EXIT DEVICE                  | 2-7/16"<br>(61.1mm) | 8-1/4"<br>(210.1mm) | 1-7/8"<br>(47mm) |   | 32-13/16"<br>  (833.4mm) |   | 1-3/16"<br>(30mm) | 1-3/32"<br>(27.5mm) | N/A                | N/A               | N/A              |
| 8500 SERIES<br>SURFACE VERTICAL ROD EXIT DEVICE | 2-7/16"<br>(61.1mm) | 8-1/4"<br>(210.1mm) | 1-7/8"<br>(47mm) |   | 32-13/16"<br>  (833.4mm) |   | 1-3/16"<br>(30mm) | 1-3/32"<br>(27.5mm) | 1-31/32"<br>(50mm) | 5-7/8"<br>(150mm) | 1-3/8"<br>(35mm) |