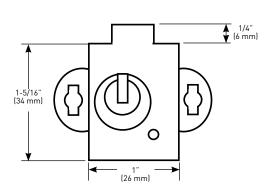

## **MAIL BOX LOCK**

- > COMPLETE WITH 2 KEYS
- > STEEL CONSTRUCTION

| CARDED        | 3<br>POLISHED BRASS | CASE<br>PACK |
|---------------|---------------------|--------------|
| MAIL BOX LOCK | 37-4780             | 10           |