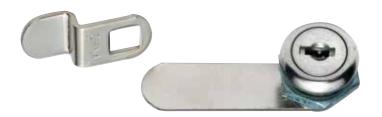

## **CAM LOCK**

- > KEY OPERATED CABINET LOCKS INCLUDES TWO STEEL CAM STOPS (90° AND 180° FOR VARIOUS APPLICATIONS)
- > COMPLETE WITH 2 KEYS
- > ZINC DIECAST CONSTRUCTION

| CARDED                        | 26<br>POLISHED CHROME | CASE<br>PACK |
|-------------------------------|-----------------------|--------------|
| MAXIMUM THICKNESS 10mm (3/8") | 37-3250               | 10           |
| MAXIMUM THICKNESS 16mm (5/8") | 37-3260               | 10           |