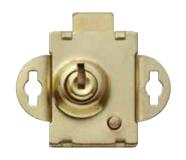

## **MAIL BOX LOCK**

- > COMPLETE WITH 2 KEYS
- > STEEL CONSTRUCTION

| CARDED        | 3<br>POLISHED BRASS | CASE<br>PACK |
|---------------|---------------------|--------------|
| MAIL BOX LOCK | 37-4780             | 10           |