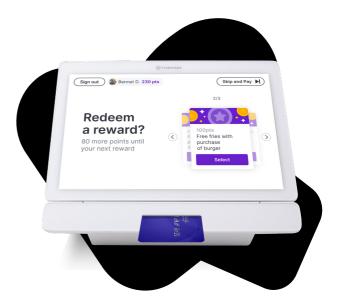

### **Tokenized Recognition**

Automate customer sign-ups & check-ins via secure card tokenization technology

### **Seamless Customer Experience**

Unified payments & loyalty flow ensures every customer is prompted to join your rewards program, driving best-in-class engagement