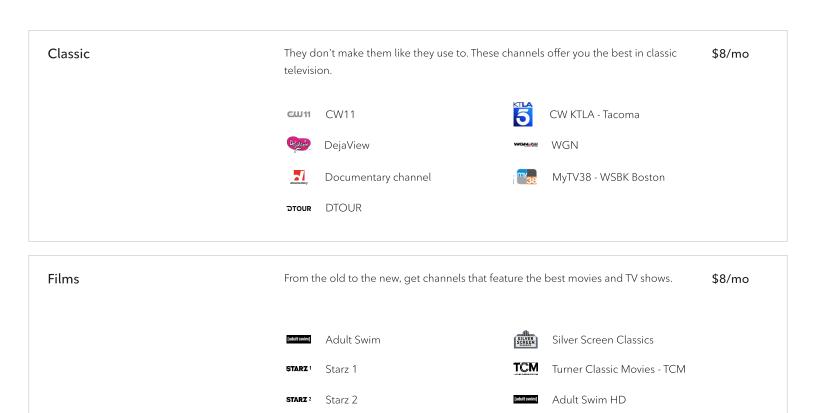

## **Theme Packs**

Get more out of your TV package by adding additional Theme Packs, built with you in mind. Note the name of the theme pack you want to add on and include that as part of your order. Pick any 10 channels to create your own custom theme pack at \$24/mo.