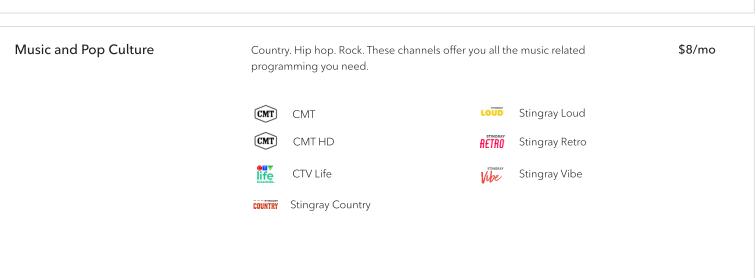

## **Theme Packs**

Get more out of your TV package by adding additional Theme Packs, built with you in mind. Note the name of the theme pack you want to add on and include that as part of your order. Pick any 10 channels to create your own custom theme pack at \$24/mo.