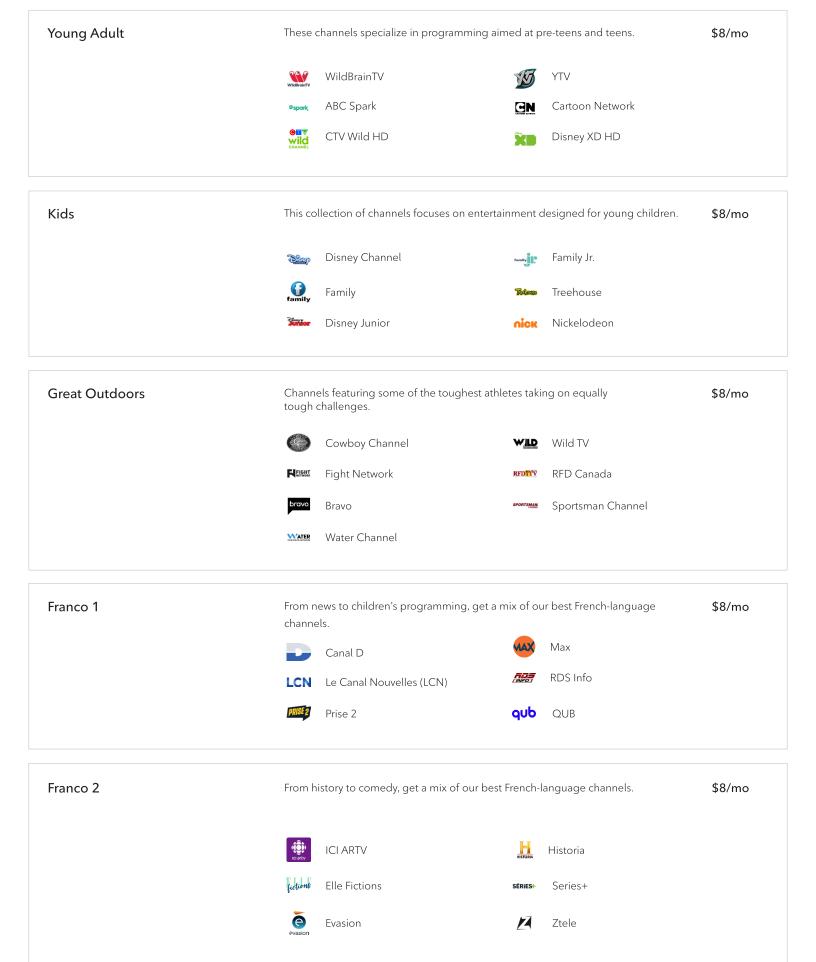

## **Theme Packs**

Get more out of your TV package by adding additional Theme Packs, built with you in mind. Note the name of the theme pack you want to add on and include that as part of your order. Pick any 10 channels to create your own custom theme pack at \$24/mo.