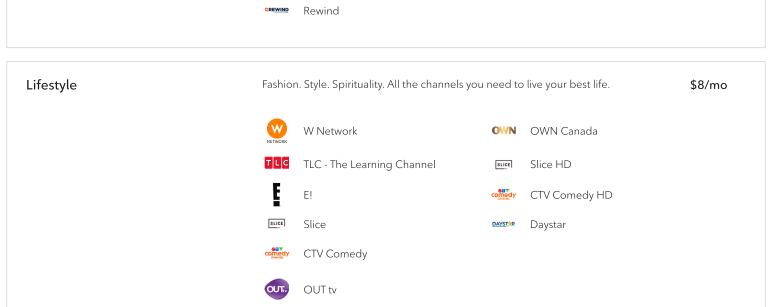

## **Theme Packs**

Get more out of your TV package by adding additional Theme Packs, built with you in mind. Note the name of the theme pack you want to add on and include that as part of your order. Pick any 10 channels to create your own custom theme pack at \$24/mo.