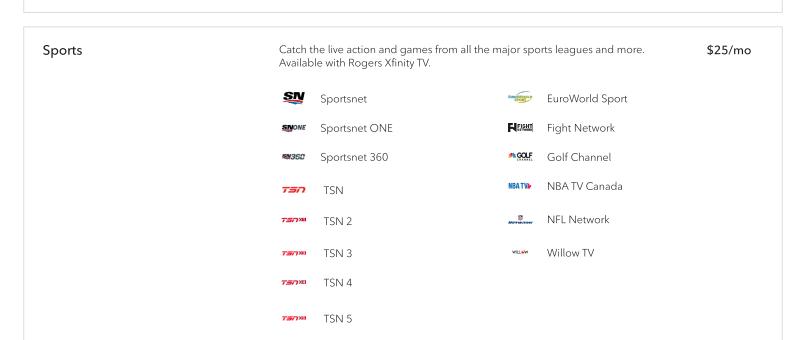

## Theme Packs

Get more out of your TV package by adding additional Theme Packs, built with you in mind. Note the name of the theme pack you want to add on and include that as part of your order. Pick any 10 channels to create your own custom theme pack at \$24/mo.