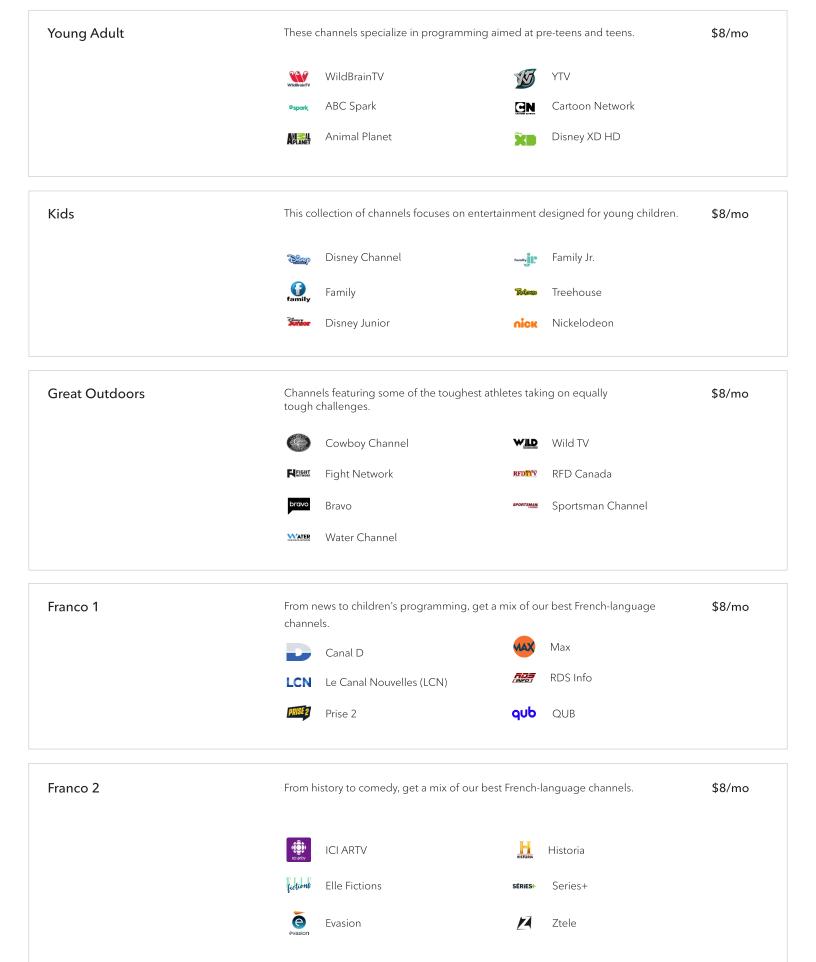

## Theme Packs

Get more out of your TV package by adding additional Theme Packs, built with you in mind. Note the name of the theme pack you want to add on and include that as part of your order. Pick any 10 channels to create your own custom theme pack at \$24/mo.