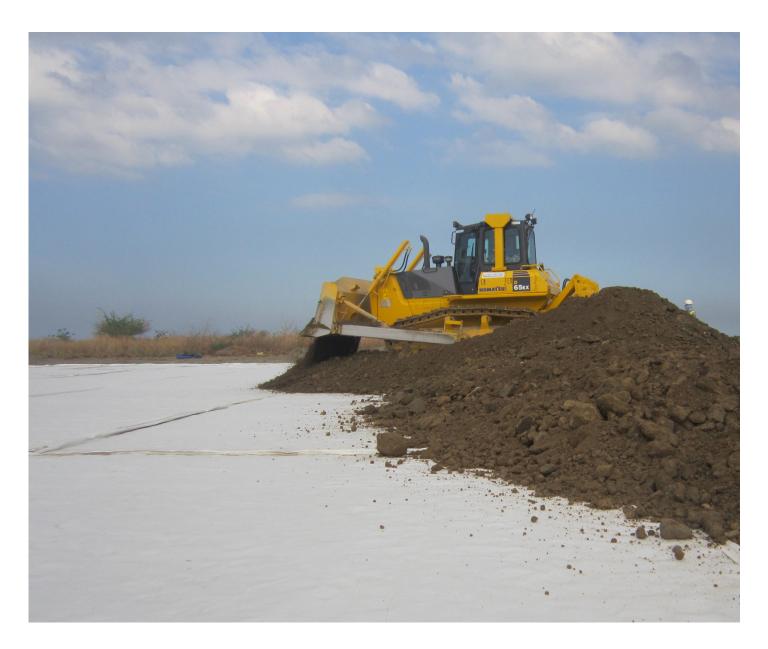

The use of MIRAFI PET reinforced geotextile resulted in enhanced stability and expedited construction of embankments on the soft soil foundations. The design involved installing **MIRAFI** PET 400/50 geotextile directly over the soft subgrade. The primary machine direction of the reinforced geotextile aligned with the traverse direction of the embankment. Subsequently, the embankment fill was placed over the **MIRAFI** PET 400/50 geotextile, serving as the foundation for constructing the paved road.

The use of **MIRAFI** PET reinforced geotextile resulted in enhanced stability and expedited construction of embankments on the soft soil foundations.

Solmax is not a design or engineering professional and has not performed any such design services to determine if Solmax's goods comply with any project plans or specifications, or with the application or use of Solmax's goods to any particular system, project, purpose, installation, or specification.