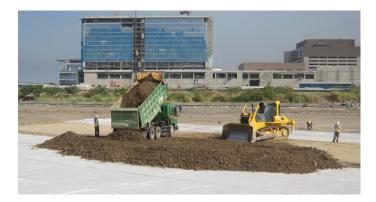

The use of MIRAFI PET reinforced geotextile resulted in enhanced stability and expedited construction of embankments on the soft soil foundations. The design involved installing **MIRAFI** PET 400/50 geotextile directly over the soft subgrade. The primary machine direction of the reinforced geotextile aligned with the traverse direction of the embankment. Subsequently, the embankment fill was placed over the **MIRAFI** PET 400/50 geotextile, serving as the foundation for constructing the paved road.

The use of **MIRAFI** PET reinforced geotextile resulted in enhanced stability and expedited construction of embankments on the soft soil foundations.

Solmax is not a design or engineering professional and has not performed any such design services to determine if Solmax's goods comply with any project plans or specifications, or with the application or use of Solmax's goods to any particular system, project, purpose, installation, or specification.