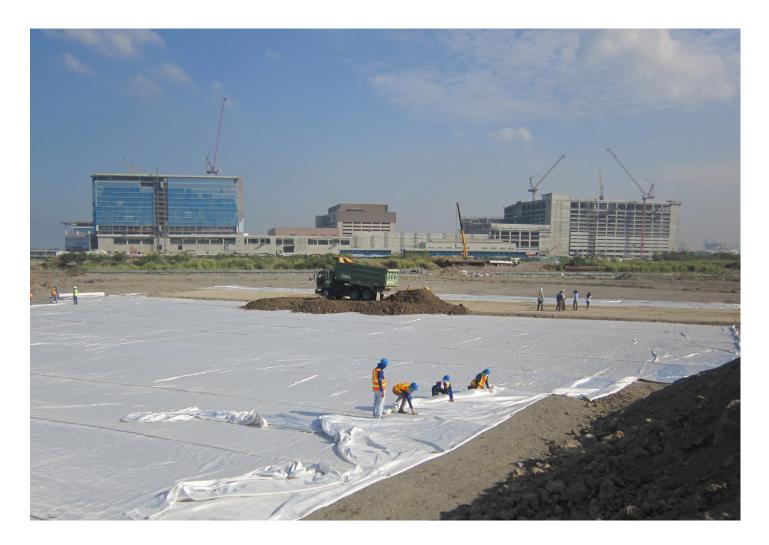

Soft subgrade soil in the reclaimed area posed challenges for constructing a 2.2 km (1.4 mi) road. The initial displacement of fill material into the soft subgrade required thick fill, resulting in an inefficient filling method.

## Solution

**MIRAFI** PET reinforced geotextiles proved to be the most economical solution for addressing the localized failure of the road embankment. These geotextiles reinforced the shear stresses of the fill material, increasing the bearing capacity of the foundation. This approach allowed for achieving the optimum embankment height over a smaller area with steeper side slopes.

The use of MIRAFI PET reinforced geotextile resulted in enhanced stability and expedited construction of embankments on the soft soil foundations. The design involved installing **MIRAFI** PET 400/50 geotextile directly over the soft subgrade. The primary machine direction of the reinforced geotextile aligned with the traverse direction of the embankment. Subsequently, the embankment fill was placed over the **MIRAFI** PET 400/50 geotextile, serving as the foundation for constructing the paved road.