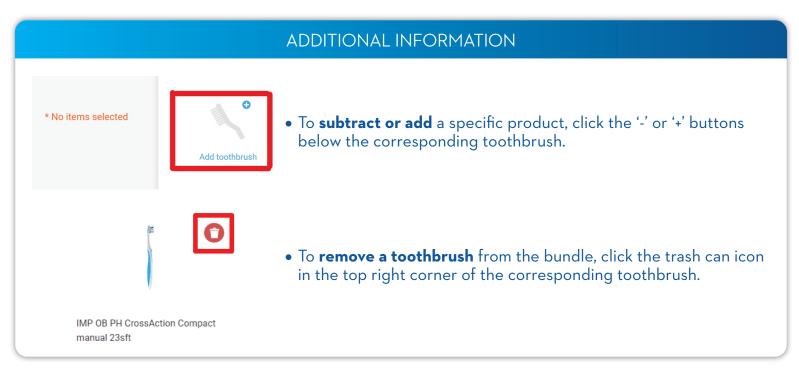

- A toothbrush bundle **must always include** 1 toothbrush for every 1 toothpaste, 1 floss (optional), and 1 bag (optional).
- Play with your selection! **Mix & Match is possible**. You can add different Toothbrushes, different Toothpastes and different Flosses.
- Imprinted toothbrushes must be ordered in quantities of 144 brushes, with the minimum order totaling 288 toothbrushes.
- To ensure correct quantities, the left panel next to each row will turn green when acceptable product quantity is ordered. If the panel is yellow, adjust the quantity of products in the row until it turns green. See an example of creating a bundle on the next page.