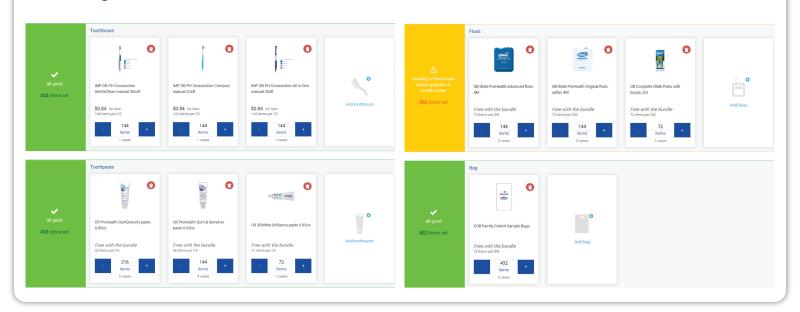

### EXAMPLE OF CREATING A BUNDLE

See how you can mix and match with different products - **once quantities are correct the left panel will turn green**.

© 2020 P&G

Crest + Oral B