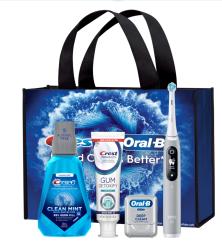

## iO<sup>™</sup> GINGIVITIS SYSTEM

- Oral-B® iO™ Series 6 Electric Toothbrush
- PRO-HEALTH<sup>™</sup> Gum Detoxify<sup>™</sup> Deep Clean Toothpaste
- PRO-HEALTH<sup>™</sup> Multi-Protection Clean Mint Mouthwash
- PRO-HEALTH<sup>™</sup> Deep Clean Floss

### Brush head refills include: