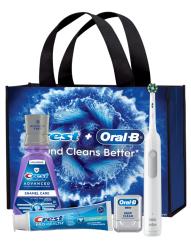

# DAILY CLEAN SYSTEM

- Oral-B<sup>®</sup> PRO 1000 Electric Toothbrush
- Crest® PRO-HEALTH™ Clean Mint Toothpaste
- Crest® PRO-HEALTH™ Advanced Enamel Care Mouthwash
- PRO-HEALTH™ Deep Clean Floss

## Brush head refills include:

CrossAction™

All fundraising orders must be placed via their Crest<sup>®</sup> + Oral-B<sup>®</sup> representative (TAE, SSM, SRM) by emailing CrestOralBSchools.IM@PG.com

\*Offer subject to change at any time; while supplies last.