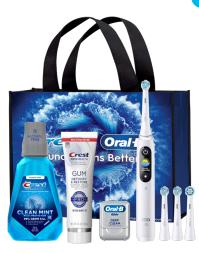

#### TRANSFORMATIONAL GUM HEALTH SYSTEM

- Oral-B® iO<sup>™</sup> Series 8 Electric Toothbrush
- PRO-HEALTH<sup>™</sup> Gum Detoxify<sup>™</sup> & Restore Pro Toothpaste
- PRO-HEALTH<sup>™</sup> Multi-Protection Clean Mint Mouthwash
- PRO-HEALTH<sup>™</sup> Deep Clean Floss

#### Brush head refills include: