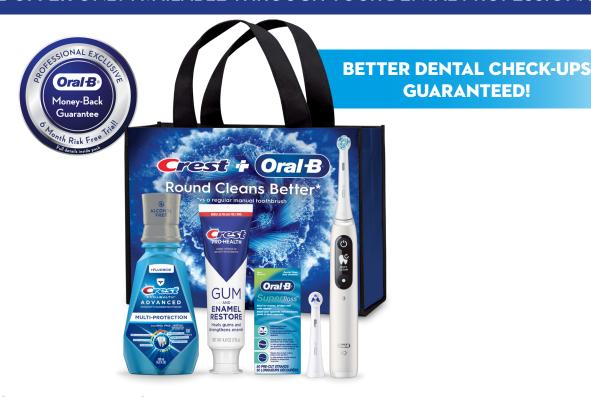

## CREST® + ORAL-B® iO™ ORTHO ESSENTIALS SYSTEM

Products included in system and free reusable tote bag design are subject to change.

\*\*Satisfaction Guarantee on select Oral-B\* Electric Toothbrushes. If you are not 100% satisfied within 6 months of purchase, return it for a full refund via pre-paid card. Return the electric rechargeable toothbrush along with your name, address, phone number, and original cash receipt postmarked within 6 months of purchase to the address provided at 1-877-593-4199. Please allow 6-8 weeks for handling. The shipment cost to return the product is the consumer's responsibility. No refunds for product damaged by accident, neglect, unreasonable use or lost in shipment. Satisfaction Guarantee #: 1-877-593-4199.