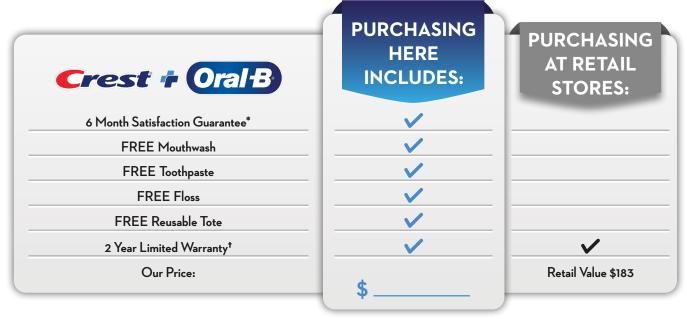

## CREST® + ORAL-B® iO™ ORTHO ESSENTIALS SYSTEM

Products included in system and free reusable tote bag design are subject to change.

\*\*Satisfaction Guarantee on select Oral-B\* Electric Toothbrushes. If you are not 100% satisfied within 6 months of purchase, return it for a full refund via pre-paid card. Return the electric rechargeable toothbrush along with your name, address, phone number, and original cash receipt postmarked within 6 months of purchase to the address provided at 1-877-593-4199. Please allow 6-8 weeks for handling. The shipment cost to return the product is the consumer's responsibility. No refunds for product damaged by accident, neglect, unreasonable use or lost in shipment. Satisfaction Guarantee #: 1-877-593-4199.

†2 Year Limited Warranty. Warranty includes replacement or repair of product without cost for parts and labor for a period of two years from the date of original purchase. The product must be provided to an authorized Oral-B\* Service Center. Submit on-line at www.service.oralb.com. Full details inside pack.