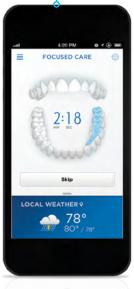

#### BRUSH THE WAY DENTAL PROFESSIONALS RECOMMEND—Oral-B® Position Detection technology, available in the Oral-B® app,

combines cutting edge motion sensor technology located in the brush, and video recognition using the smartphone's camera to read your brushing position and track areas that you brush so that no zone is missed. You

receive instant feedback on your brushing of each zone of your mouth via the new Oral-B<sup>®</sup> app and a brushing score to keep you motivated.