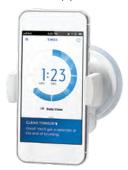

receive instant feedback on your brushing of each zone of your mouth via the new Oral-B<sup>®</sup> app and a brushing score to keep you motivated.