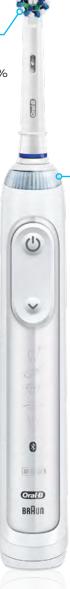

ALLOWS YOU TO REMOVE PLAQUE BETTER—48,800 bristle movements per minute deliver up to 100% better plaque removal along the gumline\*

HELPS YOU BRUSH AS RECOMMENDED—The Oral-B® App coaches you to brush for the right amount of time, in every area of your mouth, and tracks your progress over time

#### HELPS YOU BRUSH GENTLY-

Triple Pressure Control is the only system to visually warn you and actively slow down movement when you're brushing too hard