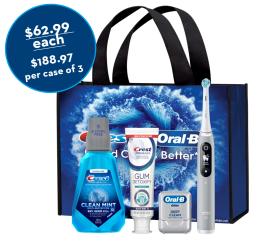

### **iO<sup>™</sup> GINGIVITIS SYSTEM**

- Oral-B<sup>®</sup> iO<sup>™</sup> Series 6 Electric Toothbrush
- PRO-HEALTH<sup>™</sup> Gum Detoxify<sup>™</sup> Deep Clean Toothpaste
- PRO-HEALTH<sup>™</sup> Multi-Protection Clean Mint Mouthwash
- PRO-HEALTH<sup>™</sup> Deep Clean Floss

#### Brush head refills include: