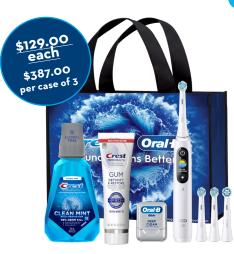

#### TRANSFORMATIONAL **GUM HEALTH SYSTEM**

- Oral-B<sup>®</sup> iO<sup>™</sup> Series 8 Electric Toothbrush
- PRO-HEALTH<sup>™</sup> Gum Detoxify<sup>™</sup> & Restore Pro Toothpaste
- PRO-HEALTH<sup>™</sup> Multi-Protection Clean Mint Mouthwash
- PRO-HEALTH<sup>™</sup> Deep Clean Floss

#### Brush head refills include: