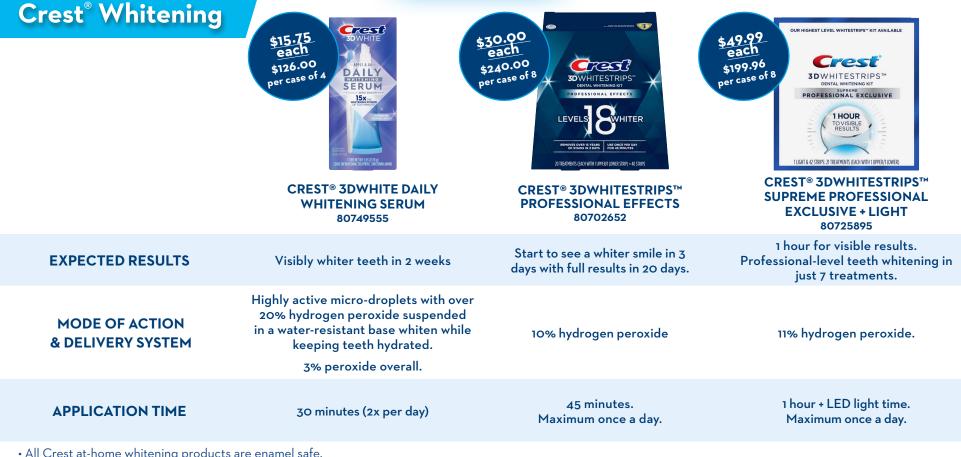

# **RECOMMEND PRODUCTS FOR YOUR PATIENTS, FAMILY AND FRIENDS THROUGH THE**

• All Crest at-home whitening products are enamel safe.

• Results depend on different factors, including a patient's age, how yellow their teeth are, and how often they apply the product.

Most patients see teeth whitening results after just a few uses.

• Duration of results varies, depending on the patient's use of teeth-discoloring beverages like wine, coffee, tobacco, soda, etc.

• Remember, at-home whitening products won't work on caps, crowns, veneers, partials, fillings, laminates, or other similar dental work.