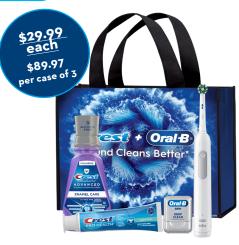

## DAILY CLEAN SYSTEM

- Oral-B<sup>®</sup> PRO 1000 Electric Toothbrush
- Crest<sup>®</sup> PRO-HEALTH<sup>™</sup> Clean Mint Toothpaste
- Crest<sup>®</sup> PRO-HEALTH<sup>™</sup> Advanced Enamel Care Mouthwash
- PRO-HEALTH<sup>™</sup> Deep Clean Floss

#### Brush head refills include:

CrossAction™

All fundraising orders must be placed via their Crest<sup>®</sup> + Oral-B<sup>®</sup> representative (TAE, SSM, SRM) by emailing CrestOralBSchools.IM@PG.com