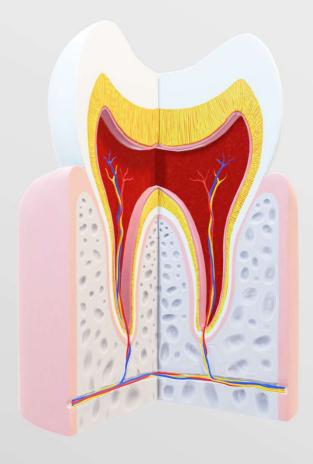

Hypersensitivity is commonly observed in patients **without exposed dentin**; hence the bleaching does not have to expose dentinal tubules to produce the effects. <sup>1-4</sup>

Long term studies have now followed up on patients following bleaching and has established that transient hypersensitivity which occurs during oxidative whitening recedes with time.<sup>5-11</sup>, long term follow up studies reveal that bleached patients exhibit no long-term increased hypersensitivity following their bleaching procedure. <sup>5-11</sup>