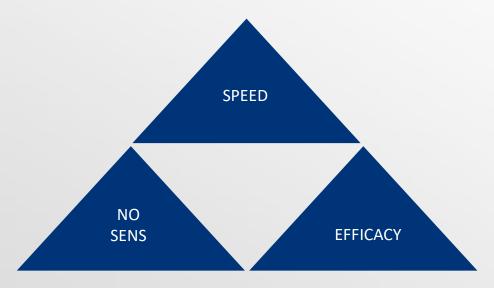

Efficacy: Increase Concentration or Contact Time

WITH CURRENT WHITENING OPTIONS...

# "YOU CAN ONLY PICK TWO" ATTRIBUTES

Introducing a new delivery form Emulsions....NO tradeoffs.