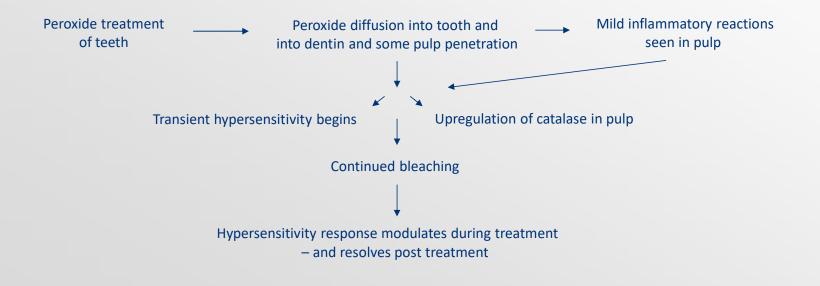

#### A Model for Peroxide Effects Pulp and Hypersensitivity Response<sup>1-8</sup>

Efficacy: Increase Concentration or Contact Time

Efficacy: Increase Concentration or Contact Time

Efficacy: Increase Concentration or Contact Time

### TOOTH WHITENING RELATED SENSITIVITY

Combined data suggest mild inflammatory response in some pulps is likely correlated to transient and reversible hypersensitivity side effects