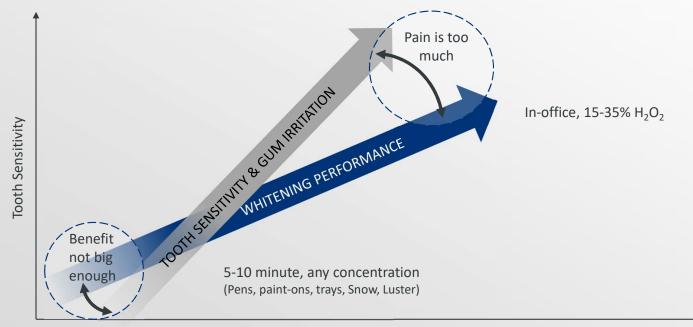

#### A Model for Peroxide Effects Pulp and Hypersensitivity Response<sup>1-8</sup>

Efficacy: Increase Concentration or Contact Time

Efficacy: Increase Concentration or Contact Time

Efficacy: Increase Concentration or Contact Time

Efficacy: Increase Concentration or Contact Time

WITH CURRENT WHITENING OPTIONS...