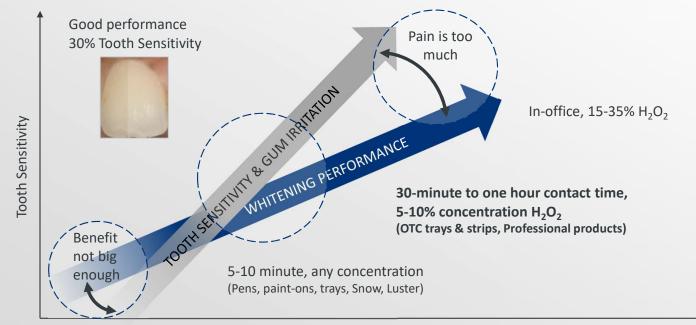

#### A Model for Peroxide Effects Pulp and Hypersensitivity Response<sup>1-8</sup>

Efficacy: Increase Concentration or Contact Time

Efficacy: Increase Concentration or Contact Time

Efficacy: Increase Concentration or Contact Time

Efficacy: Increase Concentration or Contact Time

WITH CURRENT WHITENING OPTIONS...