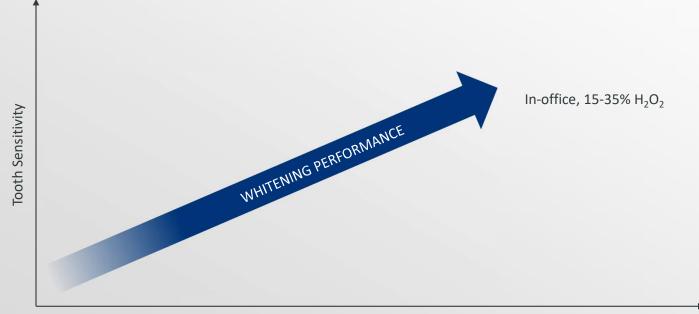

#### A Model for Peroxide Effects Pulp and Hypersensitivity Response<sup>1-8</sup>

Efficacy: Increase Concentration or Contact Time

Efficacy: Increase Concentration or Contact Time

Efficacy: Increase Concentration or Contact Time

Efficacy: Increase Concentration or Contact Time

WITH CURRENT WHITENING OPTIONS...