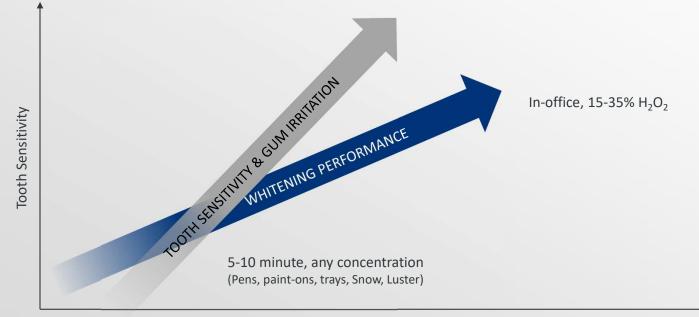

#### A Model for Peroxide Effects Pulp and Hypersensitivity Response<sup>1-8</sup>

Efficacy: Increase Concentration or Contact Time

Efficacy: Increase Concentration or Contact Time

Efficacy: Increase Concentration or Contact Time

Efficacy: Increase Concentration or Contact Time

WITH CURRENT WHITENING OPTIONS...