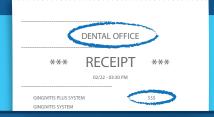

## **MAIL-IN SUBMISSION**

RECEIPT

Copy of the Dental office receipt (must be purchased at a dental office, not at a retail store). Receipt must be dated and the dental office and purchase price circled.