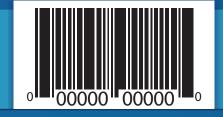

REBATE FORM

Please completely fill-out the rebate form clearly. Proper delivery depends on a complete and correct form.

**UPC BAR CODE** The UPC Bar Code can be found on the box of the electric toothbrush.