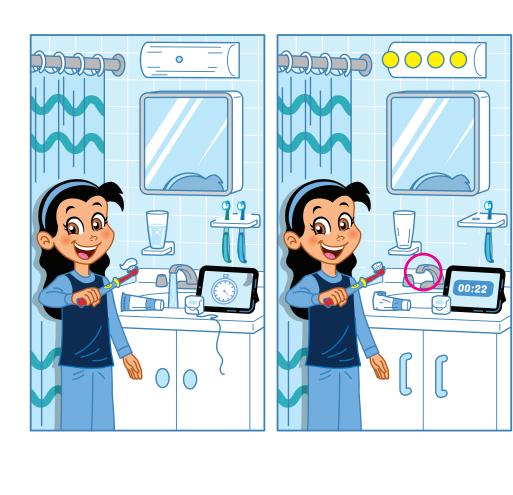

€rest + Oral B + KIDS #ClosingAmericas SmileGap

Find Your Way to Good Oral Health Race your way through the maze

Can you see what is different between these pictures One difference has been spotted. Can you circle the remaining 8?

#### Spot the Difference

Can you see what is different between these pictures? One difference has been spotted. Can you circle the remaining 8?