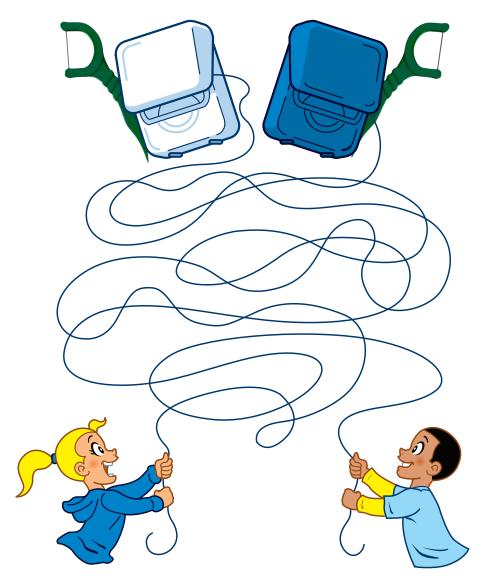

### What a Tangle!

Crest # Oral B # KIDS

#ClosingAmericas SmileGap Crest.com/ClosingAmericasSmileGap

Can you help untangle the floss so they can keep their smiles healthy and bright? Trace the floss that leads to the boy and the floss that leads to the girl.