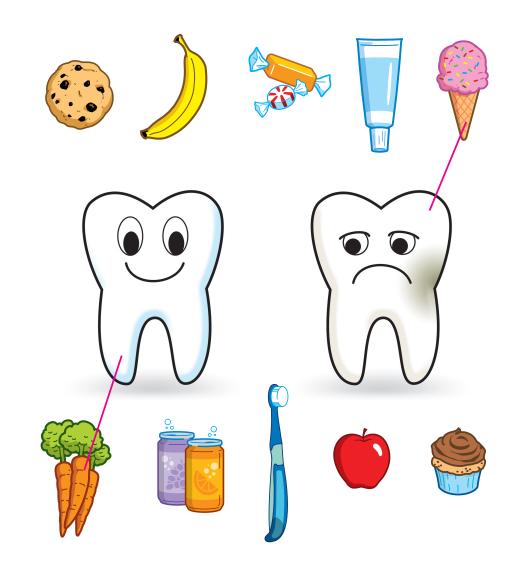

#### Healthy Habits Build Healthy Teeth

Draw lines from items that will keep your teeth healthy to the Happy Tooth. Then connect the items that could hurt your teeth to the Sad Tooth.

Remember to floss every day for a healthy smile!