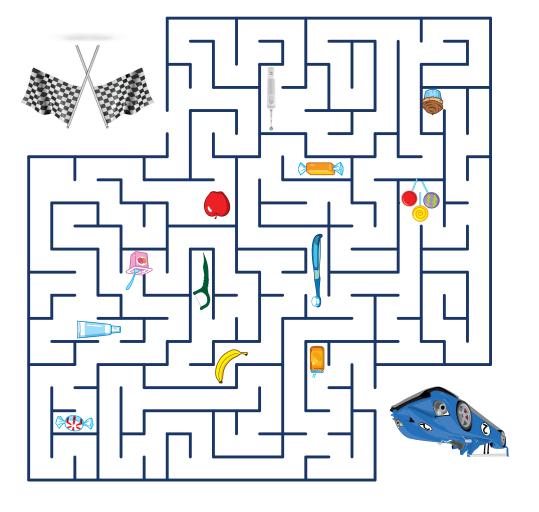

Hint: Let healthy habits guide you, and don't let the unhealthy foods steer you in the wrong direction.

Hint: Let healthy habits guide you, and don't let the

Find Your Way to Good Oral Health

## **Answer Key**

Race your way through the maze.