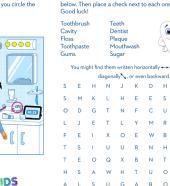

# he oral health-related words in the letter scramble Then place a check next to each one you've found. ۲

Magical Brushing Word Search

Spot the Difference

unhealthy foods steer you in the wrong direction.

#### Magical Brushing Word Search

Circle the oral health-related words in the letter scramble below. Then place a check next to each one you've found. Good luck!

| Toothbrush | Teeth     |
|------------|-----------|
| Cavity     | Dentist   |
| Floss      | Plaque    |
| Toothpaste | Mouthwash |
| Gums       | Sugar     |

You might find them written horizontally  $\checkmark$ , vertically  $\ddagger$ ,

| diagonally 🔨 , or even backward. |   |   |   |   |   |   |   |   |        |
|----------------------------------|---|---|---|---|---|---|---|---|--------|
| S                                | Е | Н | Ν | J | K | D | Н | В | T      |
| S                                | Μ | K | L | Н | Е | Е | S | 0 | 0      |
| 0                                | D | G | Т | Ν | F | С | U | S | 0      |
| L                                | J | Е | Т | L | Y | М | R | Ζ | т      |
| F                                | Е | T | Х | 0 | Е | W | В | L | н      |
| Т                                | S | I | U | U | R | Ν | Н | G | Ρ      |
| Т                                | Е | 0 | Q | Х | В | Ν | Т | U | А      |
| Н                                | S | А | W | Н | Т | U | 0 | М | S      |
| А                                | L | S | U | G | А | R | 0 | S | т      |
| Ρ                                | U | G | С | А | V | T | Т | Y | Е      |
|                                  |   |   |   |   |   |   |   |   | $\cup$ |