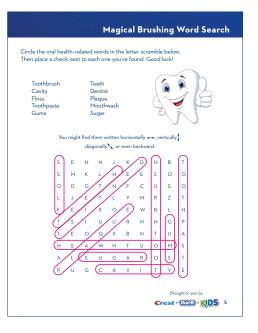

## Spot the Difference

Can you see what is different between these pictures? One difference has been spotted. Can you circle the remaining 8?

Circle the oral health-related words in the letter scramble below. Then place a check next to each one you've found. Good luck!

Toothbrush Cavity Floss Toothpaste Gums Teeth Dentist Plaque Mouthwash Sugar

You might find them written horizontally -, vertically, diagonally, or even backward.

| S | Е | Н | Ν | J | K | D | Н | В                                         | Т |
|---|---|---|---|---|---|---|---|-------------------------------------------|---|
| S | М | K | L | Н | Е | Е | S | 0                                         | 0 |
| 0 | D | G | Т | Ν | F | С | U | S                                         | 0 |
| L | J | Е | Т | L | Υ | М | R | Ζ                                         | Т |
| F | Е | T | Х | 0 | Е | W | В | L                                         | н |
| Т | S | T | U | U | R | Ν | Н | G                                         | Ρ |
| Т | Е | 0 | Q | Х | В | Ν | Т | U                                         | А |
| Н | S | А | W | Н | Т | U | 0 | М                                         | S |
| А | L | S | U | G | А | R | 0 | S                                         | т |
| Ρ | U | G | С | А | V | T | Т | B<br>S<br>Z<br>L<br>G<br>U<br>M<br>S<br>Y | E |