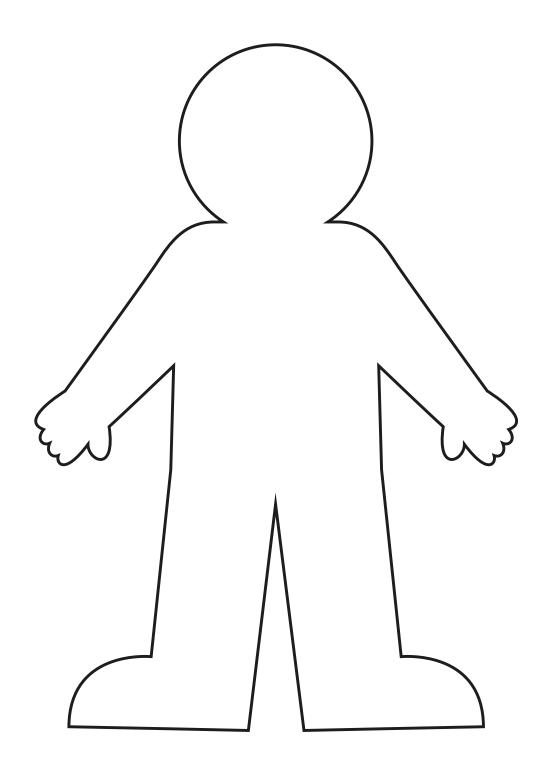

Your dental professional works to keep your teeth healthy. I think its fun to go to the dental office because \_\_\_\_\_.

Draw your dental professional!

Race your way through the maze.

Hint: Let healthy habits guide you, and don't let the unhealthy foods steer you in the wrong direction.