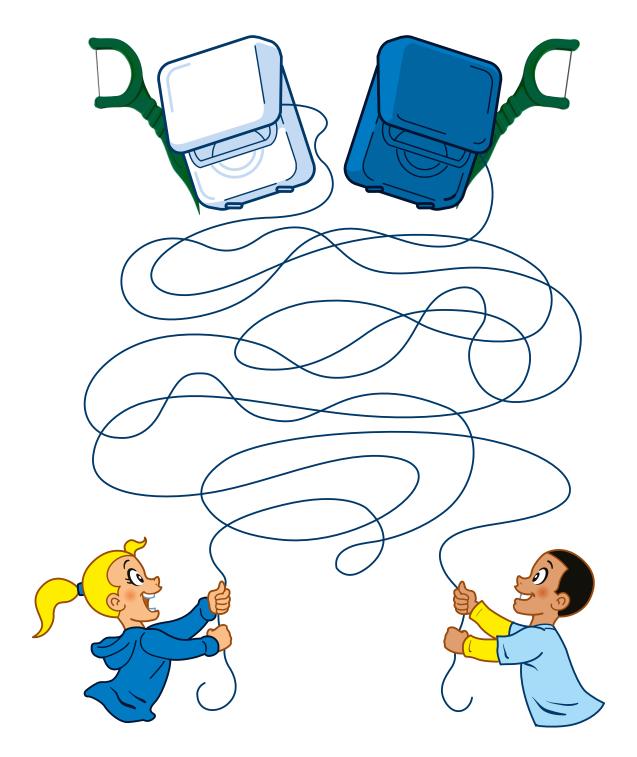

## What a Tangle!

Can you help untangle the floss so they can keep their smiles healthy and bright? Trace the floss that leads to the boy and the floss that leads to the girl.

Remember to floss every day for a healthy smile!