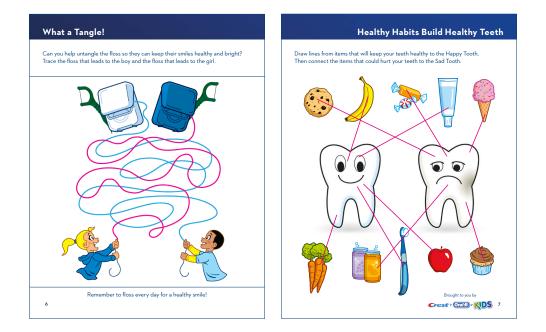

## What a Tangle!

Can you help untangle the floss so they can keep their smiles healthy and bright? Trace the floss that leads to the boy and the floss that leads to the girl.

Remember to floss every day for a healthy smile!

Draw lines from items that will keep your teeth healthy to the Happy Tooth. Then connect the items that could hurt your teeth to the Sad Tooth.