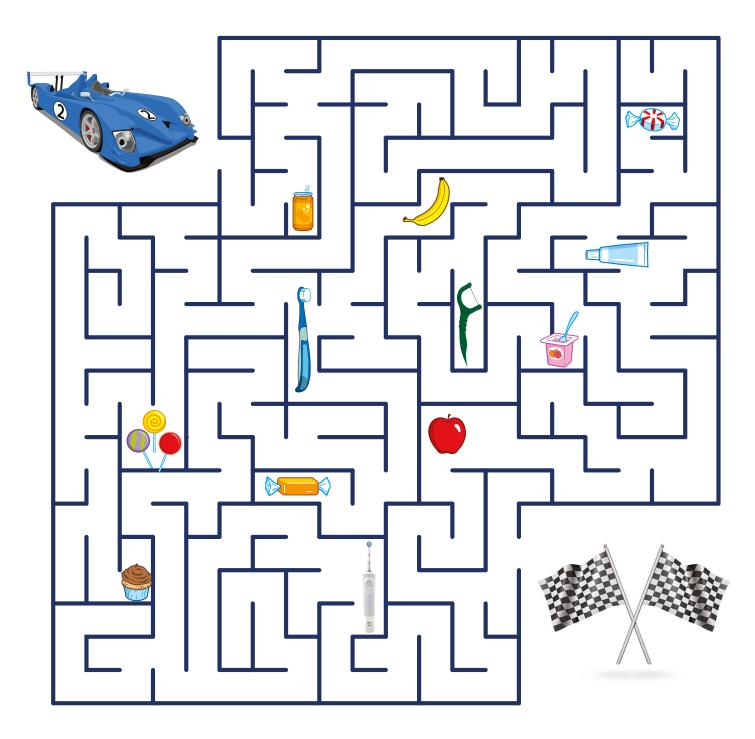

## Spot the Difference

Can you see what is different between these pictures? One difference has been spotted. Can you circle the remaining 8?

Circle the oral health-related words in the letter scramble below. Then place a check next to each one you've found. Good luck!