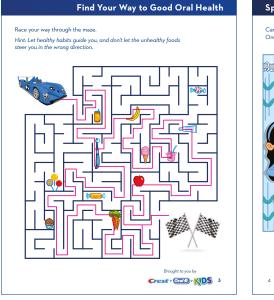

Your dental professional works to keep your teeth healthy. I think its fun to go to the dental office because \_\_\_\_\_.

Draw your dental professional!

Race your way through the maze.

Hint: Let healthy habits guide you, and don't let the unhealthy foods steer you in the wrong direction.

Brought to you by

**Crest + Oral B** KiDS

3