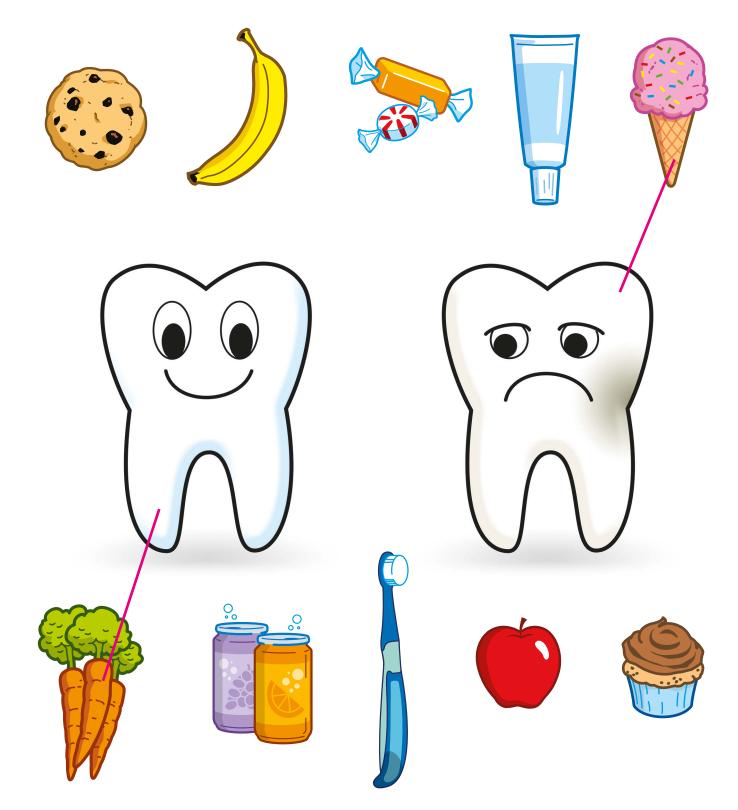

Draw lines from items that will keep your teeth healthy to the Happy Tooth. Then connect the items that could hurt your teeth to the Sad Tooth.