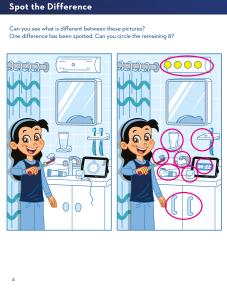

## Spot the Difference

Can you see what is different between these pictures? One difference has been spotted. Can you circle the remaining 8?

Circle the oral health-related words in the letter scramble below. Then place a check next to each one you've found. Good luck!