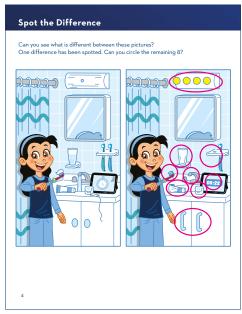

# **Spot the Difference**

Can you see what is different between these pictures?
One difference has been spotted. Can you circle the remaining 8?