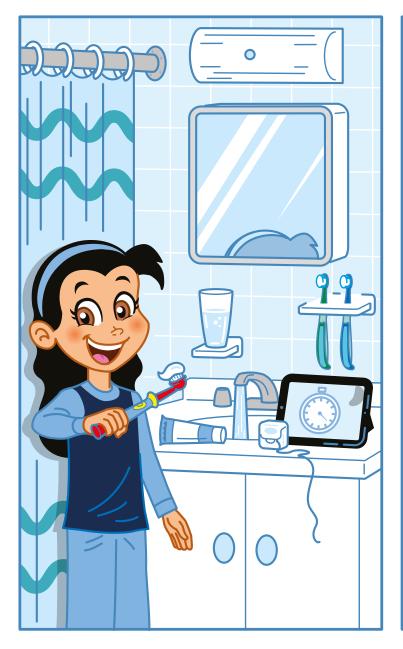

# **Spot the Difference**

Can you see what is different between these pictures?
One difference has been spotted. Can you circle the remaining 8?