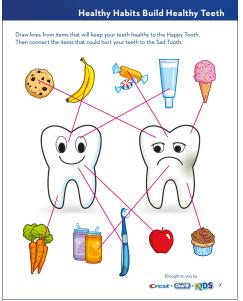

# Healthy Habits Build Healthy Teeth

Draw lines from items that will keep your teeth healthy to the Happy Tooth. Then connect the items that could hurt your teeth to the Sad Tooth.