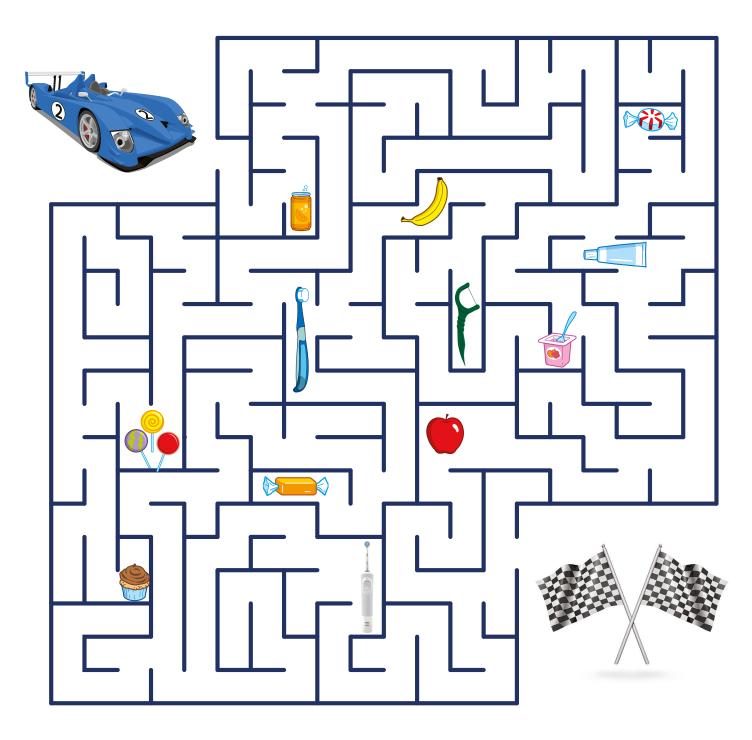

### Find Your Way to Good Oral Health

Race your way through the maze.

Hint: Let healthy habits guide you, and don't let the unhealthy foods steer you in the wrong direction.

Brought to you by