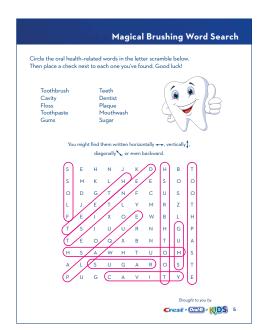

### Magical Brushing Word Search

Circle the oral health-related words in the letter scramble below. Then place a check next to each one you've found. Good luck!

Toothbrush Teeth
Cavity Dentist
Floss Plaque
Toothpaste Mouthwash
Gums Sugar

You might find them written horizontally ←→, vertically ↓, diagonally √, or even backward.

| S | Е | Н | Ν | J | K | D | Н | В      | Т |
|---|---|---|---|---|---|---|---|--------|---|
| S | М | K | L | Н | Е | Е | S | 0      | 0 |
| 0 | D | G | Т | Ν | F | С | U | S      | 0 |
| L | J | E |   | L | Υ | M | R | Z      | ı |
| F | Е | 1 | Χ | 0 | Е | W | В | L      | Н |
| Т | S | 1 | U | U | R | Ν | Н | G<br>U | Р |
| Т | Е | 0 | Q | Χ | В | Ν | Т | U      | Α |
| Н | S | Α | W | Н | T | U | O | М      | S |
| Α | L | S | U | G | Α | R | 0 | S      | Т |
| Р | U | G | С | Α | V | I | Т | S<br>Y | Ε |