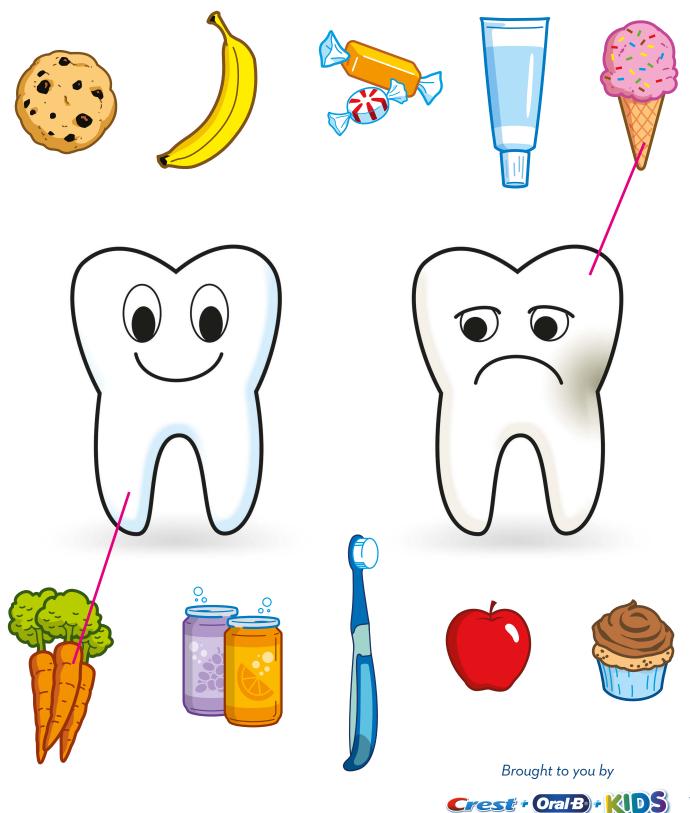

# Healthy Habits Build Healthy Teeth

Draw lines from items that will keep your teeth healthy to the Happy Tooth. Then connect the items that could hurt your teeth to the Sad Tooth.