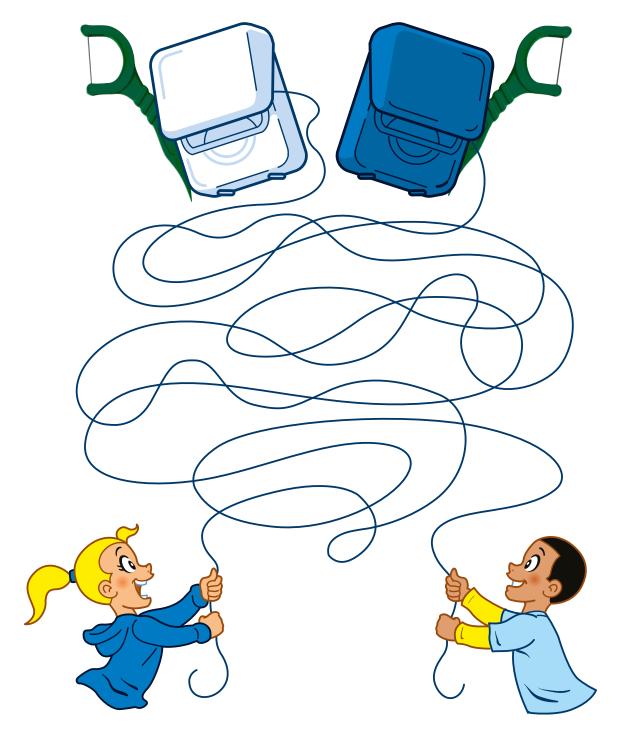

# What a Tangle!

Can you help untangle the floss so they can keep their smiles healthy and bright? Trace the floss that leads to the boy and the floss that leads to the girl.

Remember to floss every day for a healthy smile!