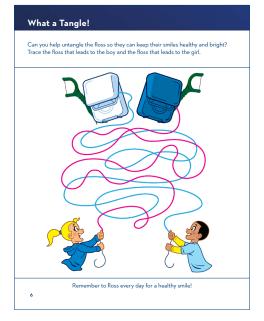

# What a Tangle!

Can you help untangle the floss so they can keep their smiles healthy and bright? Trace the floss that leads to the boy and the floss that leads to the girl.

Remember to floss every day for a healthy smile!