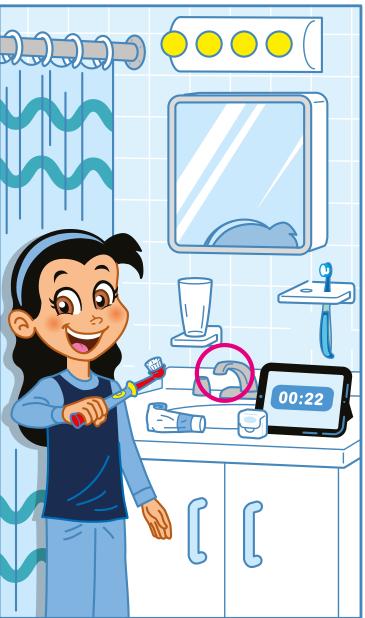

# **Spot the Difference**

Can you see what is different between these pictures?
One difference has been spotted. Can you circle the remaining 8?