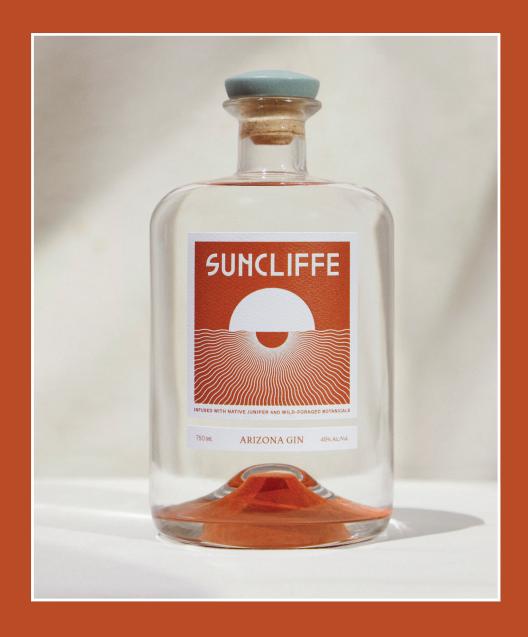

# SUNCLIFFE

## ARIZONA BOTANICAL GIN

Curiously complex and aromatic, Suncliffe's juniper berries are shaken from the twisted trees of Sedona—a slice of high desert beloved by mystics and adventurers—then sun-dried in a landscape marked by sacred vortexes, soaring cliffs, and the endless Arizona sky.

WWW.SUNCLIFFEGIN.COM

HELLO@SUNCLIFFEGIN.COM

ABV: 45%

BOTTLE SIZE: 750ML

CASE COUNT: 12