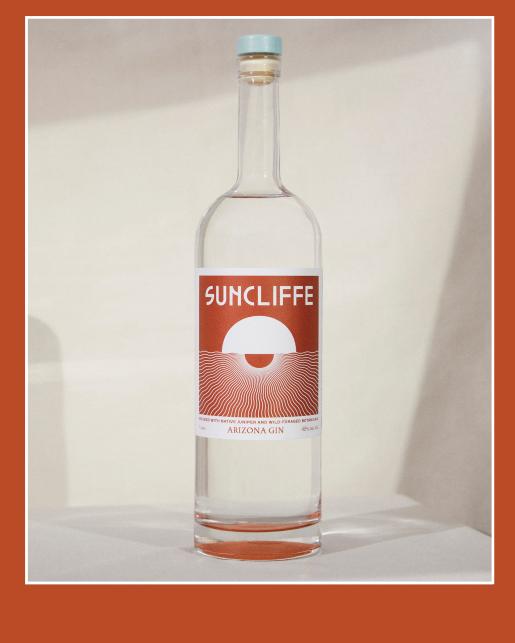

Suncliffe's 1L bottle is designed specifically for on-premise premium well and cocktail placements. The ergonomic shape allows for ease of use, while offering a larger size allows us to deliver our deepest price breaks.

WWW.SU

ABV: 45% BOTTLE SIZE: 1L CASE COUNT: 12