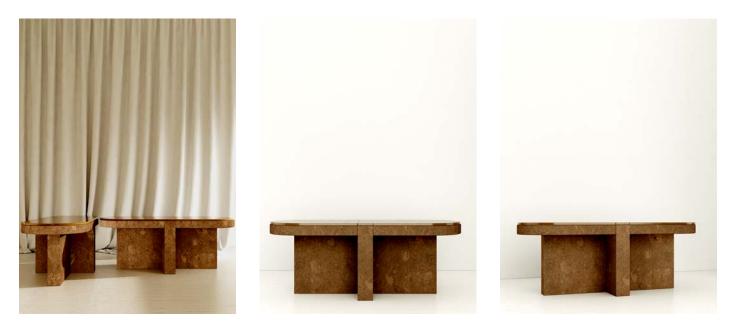

## TABLE COLLECTION

Measurments : H47cm / W40,5cm / D40,5cm

#### **MEÏ 06**

Measurments : H75cm / W200cm / D80cm

Measurments : H80cm / W120cm / D34,5cm