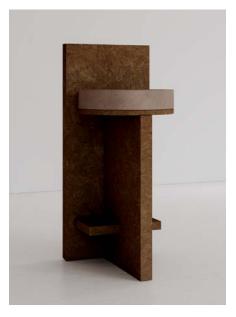

## SEATING COLLECTION

COLLECTION MEÏ

Measurments : H50cm / W40cm / D45cm

#### **MEÏ 04**

Measurments : H50cm / W40cm / D45cm