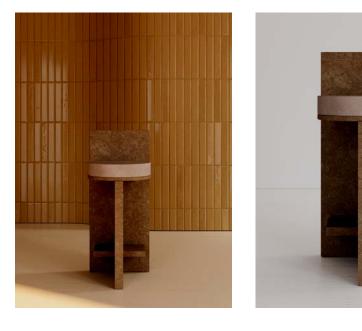

## SEATING COLLECTION

COLLECTION MEÏ

Measurments : H50cm / W40cm / D45cm

#### **MEÏ 04**

Measurments : H50cm / W40cm / D45cm