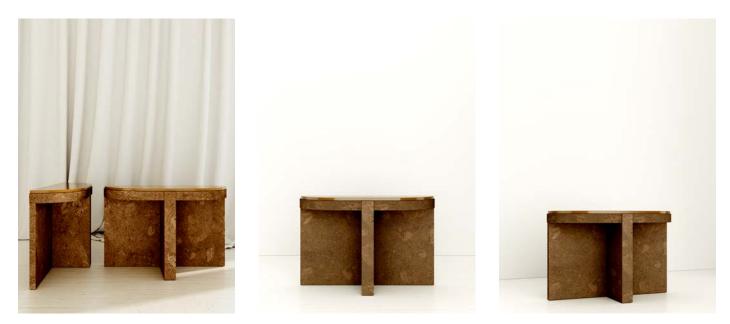

#### MEÏ 08

Measurments : H47cm / W40,5cm / D40,5cm

#### **MEÏ 06**

Measurments : H80cm / W120cm / D34,5cm