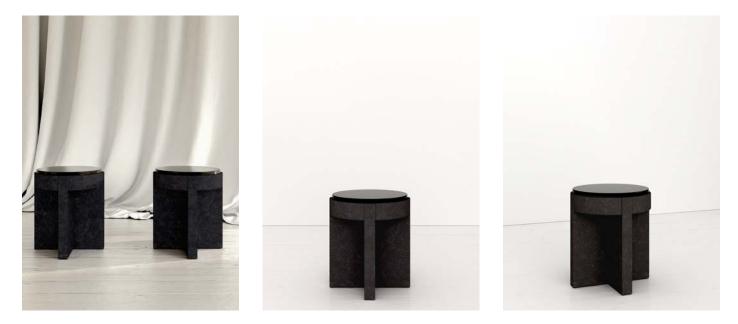

## SEATING COLLECTION

COLLECTION MEÏ

Measurments : H50cm / W40cm / D45cm

#### **MEÏ 04**

Measurments : H50cm / W40cm / D45cm