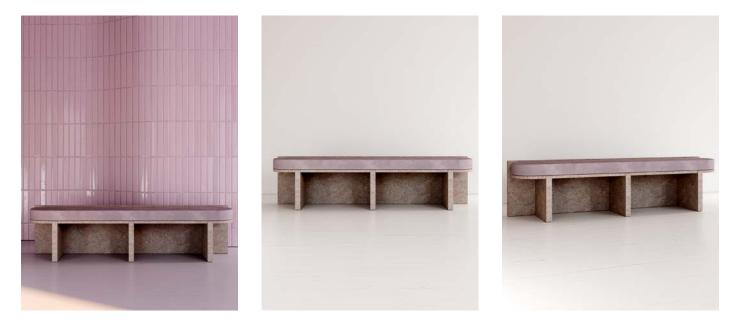

## SEATING COLLECTION

COLLECTION MEÏ

Measurments : H50cm / W40cm / D45cm

#### **MEÏ 02**

Measurments : H50cm / W200cm / D45cm