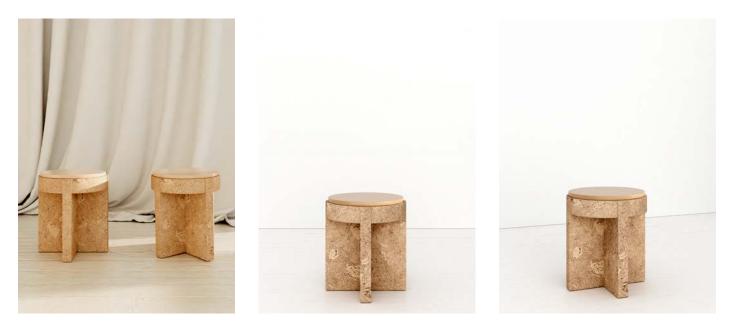

## SEATING COLLECTION

COLLECTION MEÏ

Measurments : H50cm / W40cm / D45cm

#### **MEÏ 04**

Measurments : H50cm / W40cm / D45cm