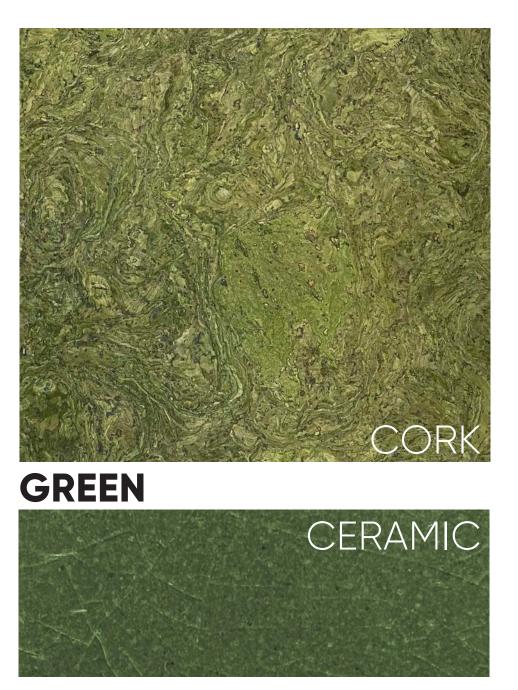

### COLLECTION

The Meï collection was born from the desire to highlight the cork material. A material known for its common and popular use, cork deserves special attention in terms of its aesthetic, constructive and ecological properties. Starting from cork, the volta agency has developed with the Trizzano workshops several methods of compression to recycl this material. The patterns that were created then revealed all the subtlety of this material. To sublimate it even more, several colorimetric shades have been developed. The cork is thus bathed and colored, giving it a whole new image.

To underline this new material identity, the volta agency chose to associate cork, in each piece of furniture, with velvet and ceramics. Four pieces of furniture explore the association cork/ velvet through the seats. Four pieces of furniture explore the cork/ceramic association through the tables. The lines of this eight pieces of furniture are deliberately frank and direct, in order to enhance the material as much as possible. Cork is sublimated through the collection, bestowing on its letters of nobility.