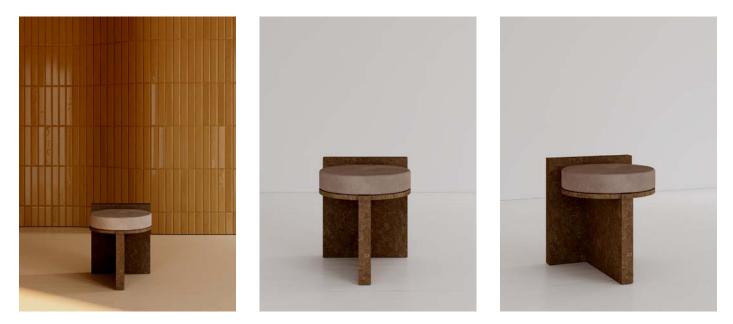

ure explore the association cork/ velvet through the seats. Four pieces of furniture explore the cork/ceramic association through the tables. The lines of this eight pieces of furniture are deliberately frank and direct, in order to enhance the material as much as possible. Cork is sublimated through the collection, bestowing on its letters of nobility.

## SEATING COLLECTION









COLLECTION MEÏ





Measurments : H50cm / W40cm / D45cm



#### **MEÏ 02**



Measurments : H50cm / W200cm / D45cm



#### **MEÏ 04**







Measurments : H50cm / W40cm / D45cm

#### **MEÏ 02**





Measurments : H50cm / W200cm / D45cm

#### **MEÏ 04**











Measurments : H50cm / W40cm / D45cm



#### **MEÏ 02**



Measurments : H50cm / W200cm / D45cm



#### **MEÏ 04**



### BROWN



COLLECTION MEÏ





Measurments : H50cm / W40cm / D45cm



#### **MEÏ 02**



#### TABLES COLLECTION

#### **MEÏ 03**



Measurments : H50cm / W200cm / D45cm



#### **MEÏ 04**



### **BLACK**







Measurments : H50cm / W40cm / D45cm



#### **MEÏ 02**



Measurments : H50cm / W200cm / D45cm



#### **MEÏ 04**

## TABLE COLLECTION













Measurments : H47cm / W40,5cm / D40,5cm

#### **MEÏ 06**



Measurments : H75cm / W200cm / D80cm



Measurments : H80cm / W120cm / D34,5cm

#### MEÏ 08











Measurments : H47cm / W40,5cm / D40,5cm

#### **MEÏ 06**





Measurments : H80cm / W120cm / D34,5cm

#### MEÏ 08









Measurments : H47cm / W40,5cm / D40,5cm

#### **MEÏ 06**





Measurments : H80cm / W120cm / D34,5cm

#### MEÏ 08







46





Measurments : H47cm / W40,5cm / D40,5cm

#### **MEÏ 06