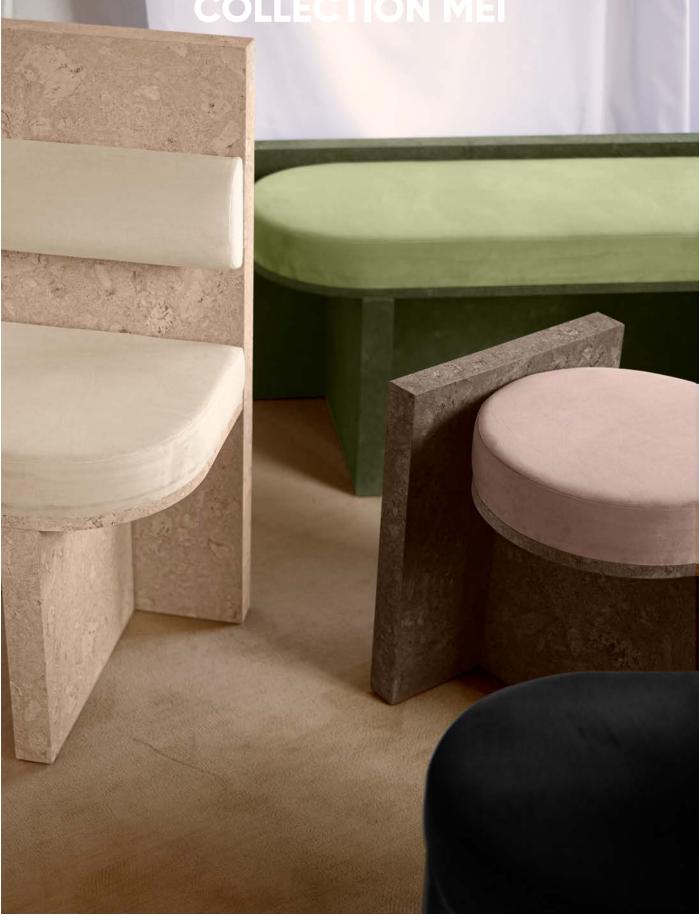

### COLLECTION

The Meï collection was born from the desire to highlight the cork material. A material known for its common and popular use, cork deserves special attention in terms of its aesthetic, constructive and ecological properties. Starting from cork, the volta agency has developed with the Trizzano workshops several methods of compression to recycl this material. The patterns that were created then revealed all the subtlety of this material. To sublimate it even more, several colorimetric shades have been developed. The cork is thus bathed and colored, giving it a whole new image.

To underline this new material identity, the volta agency chose to associate cork, in each piece of furniture, with velvet and ceramics. Four pieces of furniture explore the association cork/ velvet through the seats. Four pieces of furniture explore the cork/ceramic association through the tables. The lines of this eight pieces of furniture are deliberately frank and direct, in order to enhance the material as much as possible. Cork is sublimated through the collection, bestowing on its letters of nobility.

## SEATING COLLECTION

COLLECTION MEÏ

Measurments : H50cm / W40cm / D45cm