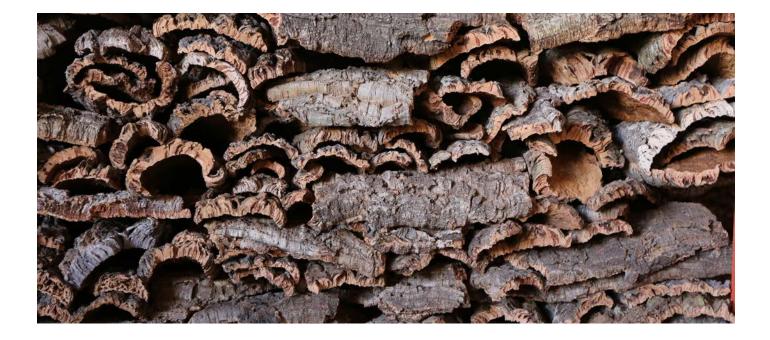

### WORKSHOPS

Trizzano was born in Portugal, initiated by the Muratto company. The workshop is historically dedicated to cork and extended recently to other materials. Respect for what surrounds us is at the heart of their practice and they have fun creating and recreating innovative and respectful materials.

Trizzano produces only in Portugal and encourages European production and manufacturing. It is this desire that inspires him to use and develop cork. It is by noticing consumer waste, pollution and overflowing landfills that they decided to focus on the creation of products with environmental value. They reuse by-products from other operations, creating materials that stimulate a new, greener way of creation.