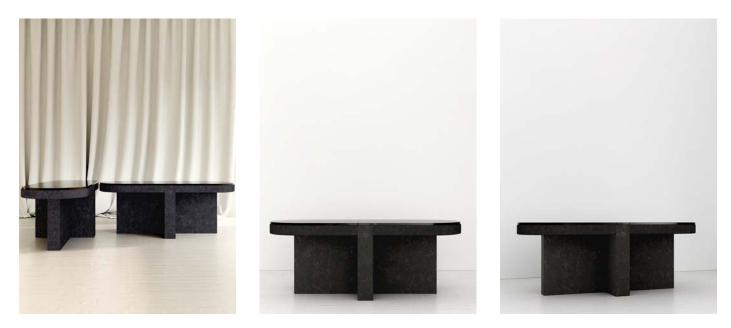

#### **MEÏ 02**

Measurments : H50cm / W200cm / D45cm

#### **MEÏ 03**

Measurments : H50cm / W200cm / D45cm