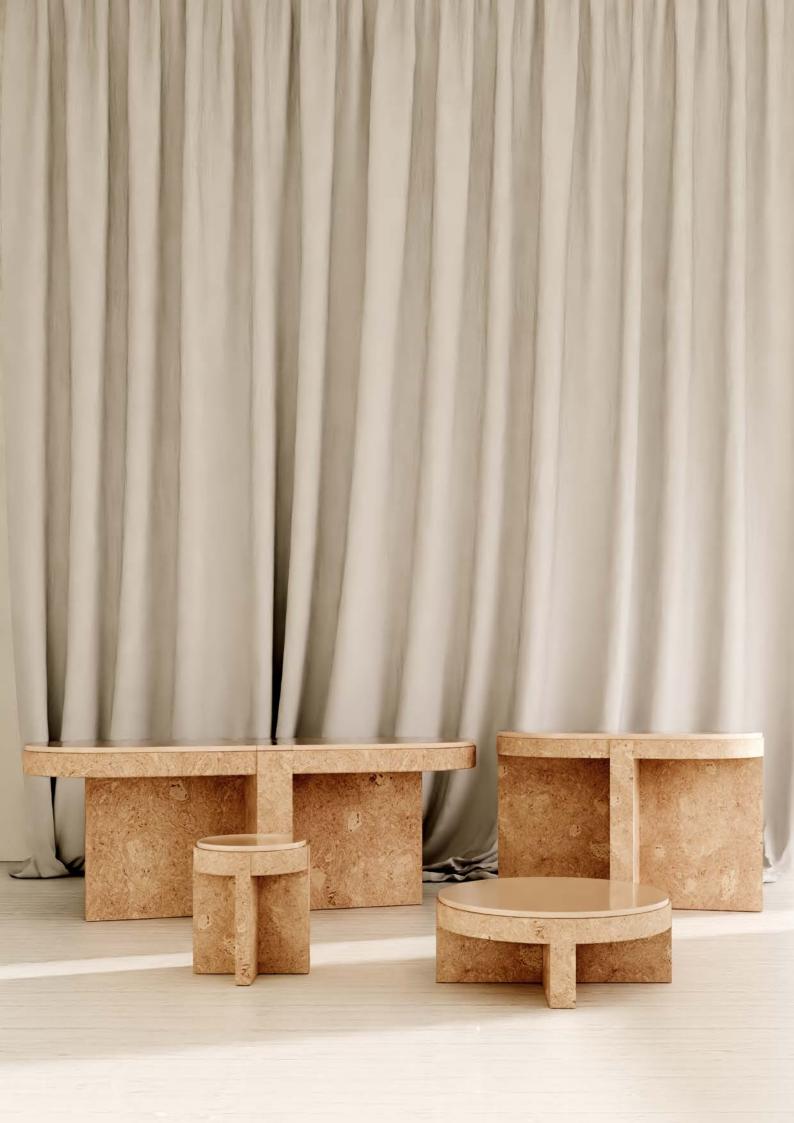

#### TABLES COLLECTION

## TABLE COLLECTION

Measurments : H47cm / W40,5cm / D40,5cm

#### **MEÏ 06**

Measurments : H75cm / W200cm / D80cm

Measurments : H80cm / W120cm / D34,5cm

#### MEÏ 08

Measurments : H47cm / W40,5cm / D40,5cm