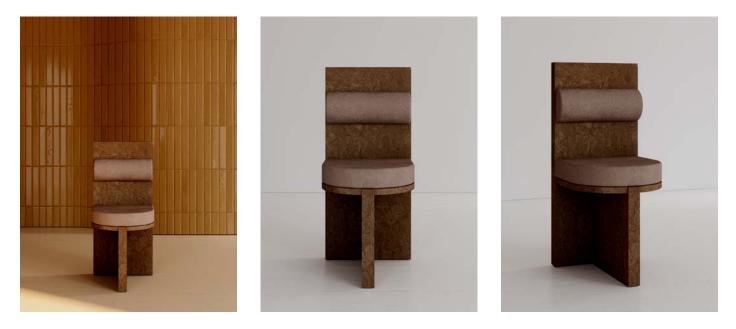

## SEATING COLLECTION

COLLECTION MEÏ

Measurments : H50cm / W40cm / D45cm

#### **MEÏ 04**

Measurments : H50cm / W40cm / D45cm