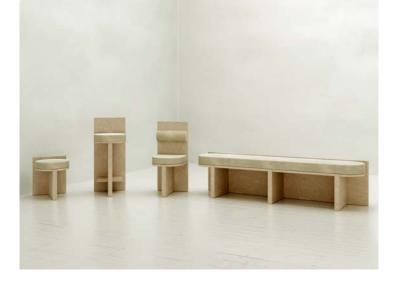

## SEATING COLLECTION

COLLECTION MEÏ

Measurments : H50cm / W40cm / D45cm

#### **MEÏ 02**

Measurments : H50cm / W200cm / D45cm

#### **MEÏ 04**

Measurments : H50cm / W40cm / D45cm