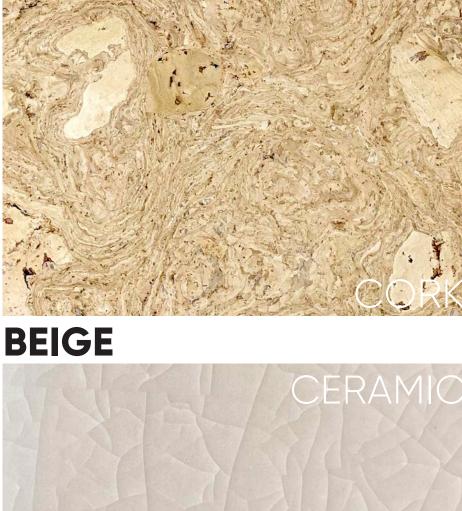

### COLLECTION

The Meï collection was born from the desire to highlight the cork material. A material known for its common and popular use, cork deserves special attention in terms of its aesthetic, constructive and ecological properties. Starting from cork, the volta agency has developed with the Trizzano workshops several methods of compression to recycl this material. The patterns that were created then revealed all the subtlety of this material. To sublimate it even more, several colorimetric shades have been developed. The cork is thus bathed and colored, giving it a whole new image.

To underline this new material identity, the volta agency chose to associate cork, in each piece of furniture, with velvet and ceramics. Four pieces of furniture explore the association cork/ velvet through the seats. Four pieces of furniture explore the cork/ceramic association through the tables. The lines of this eight pieces of furniture are deliberately frank and direct, in order to enhance the material as much as possible. Cork is sublimated through the collection, bestowing on its letters of nobility.