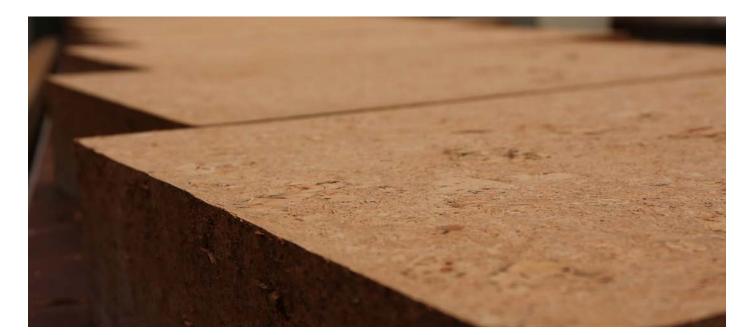

### COLLECTION

The Meï collection was born from the desire to highlight the cork material. A material known for its common and popular use, cork deserves special attention in terms of its aesthetic, constructive and ecological properties. Starting from cork, the volta agency has developed with the Trizzano workshops several methods of compression to recycl this material. The patterns that were created then revealed all the subtlety of this material. To sublimate it even more, several colorimetric shades have been developed. The cork is thus bathed and colored, giving it a whole new image.

To underline this new material identity, the volta agency chose to associate cork, in each piece of furniture, with velvet and ceramics. Four pieces of furniture explore the association cork/ velvet through the seats. Four pieces of furniture explore the cork/ceramic association through the tables. The lines of this eight pieces of furniture are deliberately frank and direct, in order to enhance the material as much as possible. Cork is sublimated through the collection, bestowing on its letters of nobility.