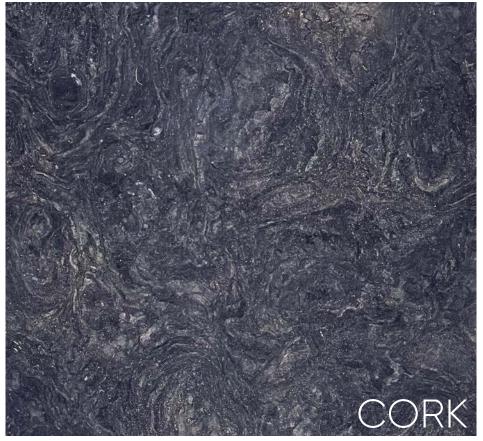

### COLLECTION

The Meï collection was born from the desire to highlight the cork material. A material known for its common and popular use, cork deserves special attention in terms of its aesthetic, constructive and ecological properties. Starting from cork, the volta agency has developed with the Trizzano workshops several methods of compression to recycl this material. The patterns that were created then revealed all the subtlety of this material. To sublimate it even more, several colorimetric shades have been developed. The cork is thus bathed and colored, giving it a whole new image.

To underline this new material identity, the volta agency chose to associate cork, in each piece of furniture, with velvet and ceramics. Four pieces of furniture explore the association cork/ velvet through the seats. Four pieces of furniture explore the cork/ceramic association through the tables. The lines of this eight pieces of furniture are deliberately frank and direct, in order to enhance the material as much as possible. Cork is sublimated through the collection, bestowing on its letters of nobility.