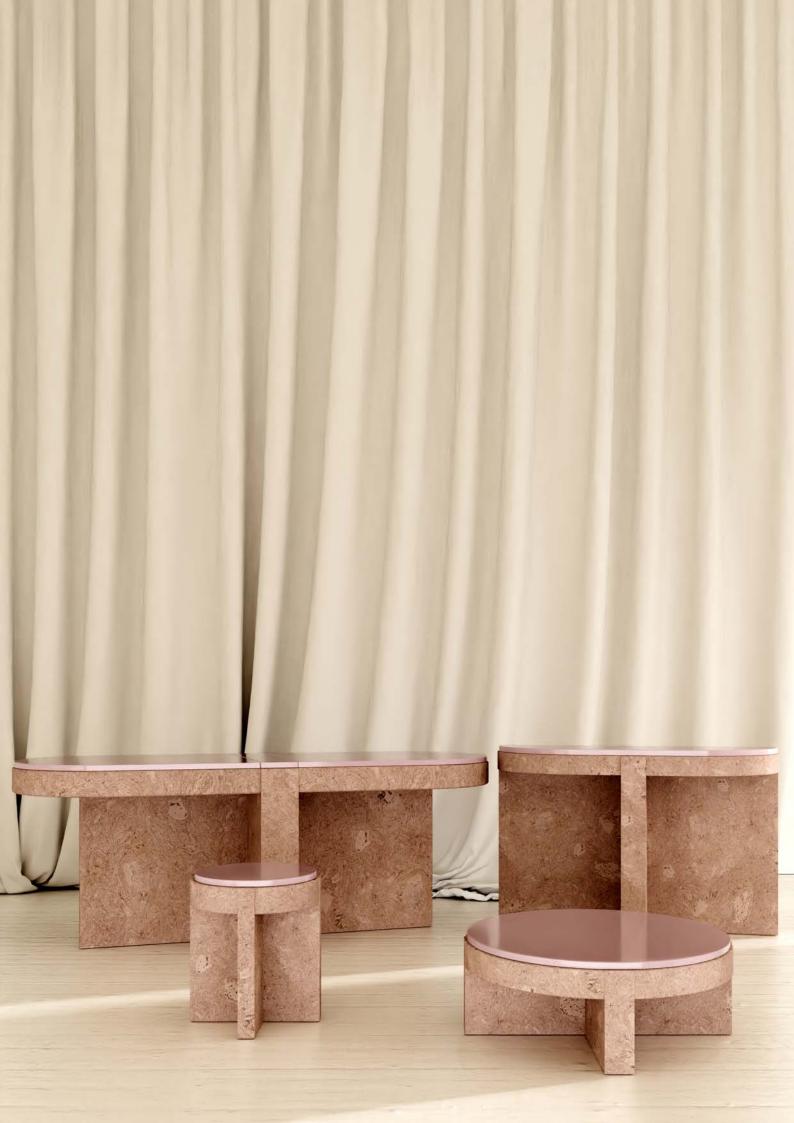

## TABLE COLLECTION

Measurments : H47cm / W40,5cm / D40,5cm

#### **MEÏ 06**

Measurments : H75cm / W200cm / D80cm

Measurments : H80cm / W120cm / D34,5cm

#### MEÏ 08

Measurments : H47cm / W40,5cm / D40,5cm