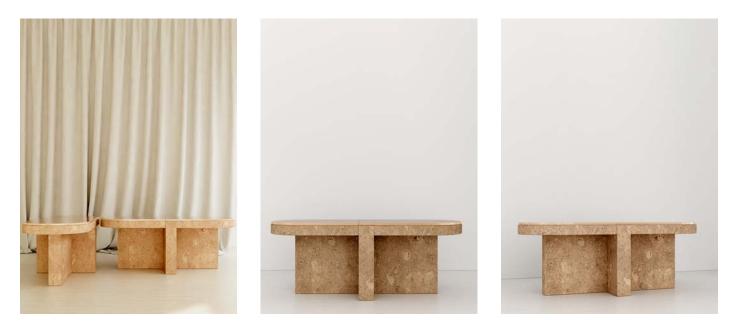

## TABLE COLLECTION

Measurments : H47cm / W40,5cm / D40,5cm

#### **MEÏ 06**

Measurments : H75cm / W200cm / D80cm

Measurments : H80cm / W120cm / D34,5cm