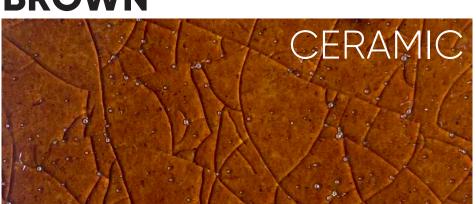

### BROWN

COLLECTION MEÏ

Measurments : H50cm / W40cm / D45cm

To underline this new material identity, the volta agency chose to associate cork, in each piece of furniture, with velvet and ceramics. Four pieces of furniture explore the association cork/ velvet through the seats. Four pieces of furniture explore the cork/ceramic association through the tables. The lines of this eight pieces of furniture are deliberately frank and direct, in order to enhance the material as much as possible. Cork is sublimated through the collection, bestowing on its letters of nobility.