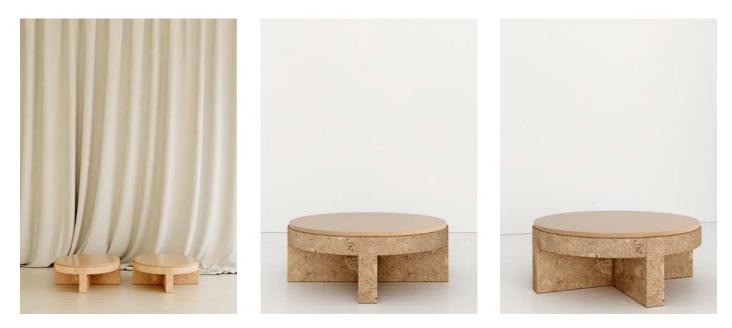

## TABLE COLLECTION

Measurments : H47cm / W40,5cm / D40,5cm

#### **MEÏ 06**

Measurments : H75cm / W200cm / D80cm

Measurments : H80cm / W120cm / D34,5cm