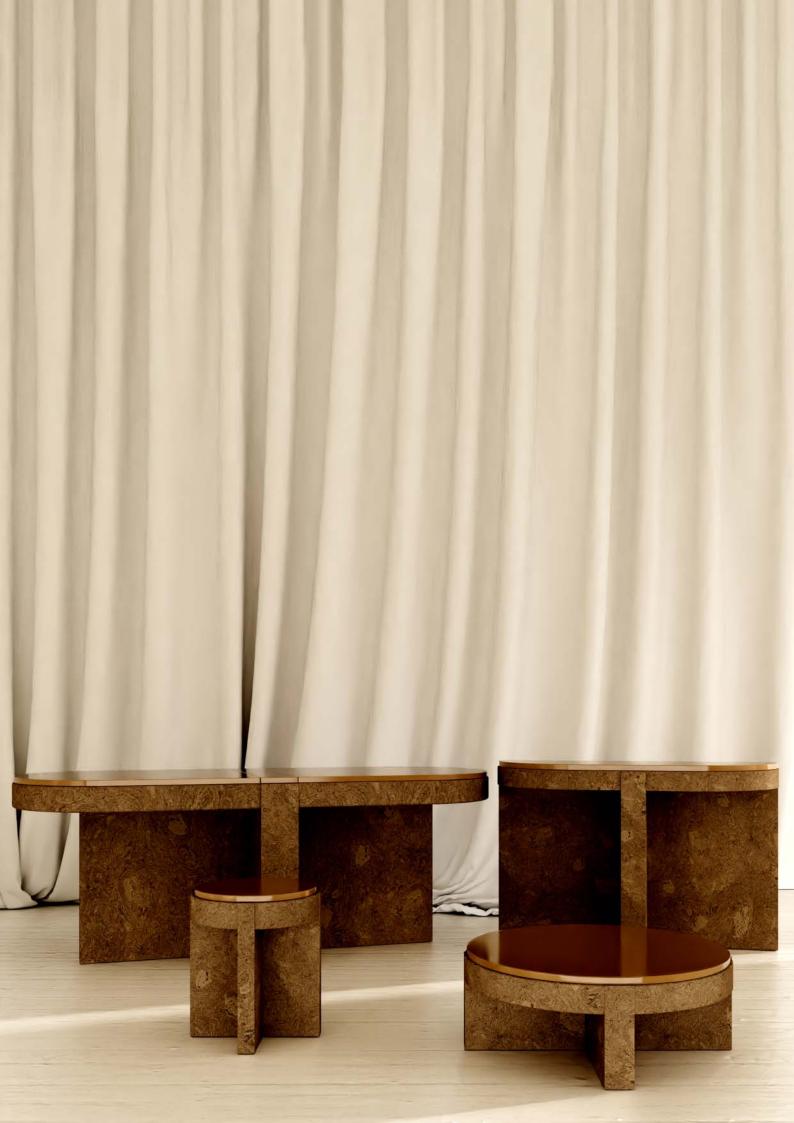

## TABLE COLLECTION

Measurments : H47cm / W40,5cm / D40,5cm

#### **MEÏ 06**

Measurments : H75cm / W200cm / D80cm

Measurments : H80cm / W120cm / D34,5cm

#### MEÏ 08

Measurments : H47cm / W40,5cm / D40,5cm