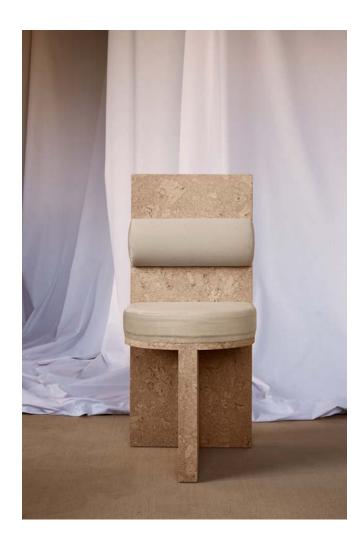

## SEATING COLLECTION

COLLECTION MEÏ

Measurments : H50cm / W40cm / D45cm

#### **MEÏ 04**

Measurments : H50cm / W40cm / D45cm