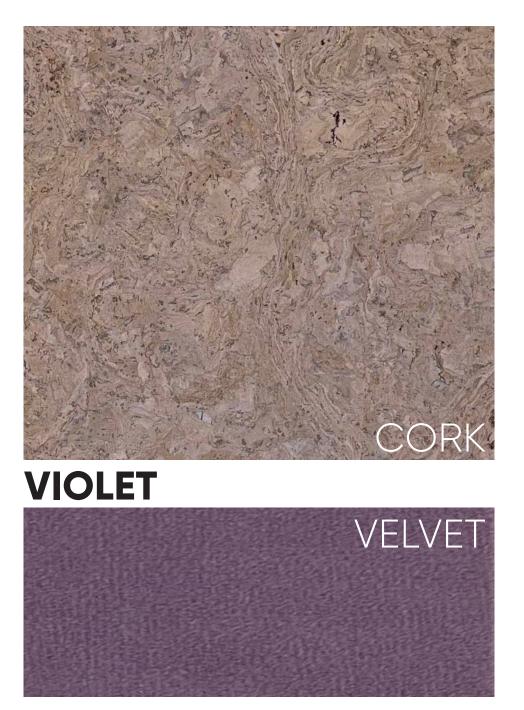

### COLLECTION

The Meï collection was born from the desire to highlight the cork material. A material known for its common and popular use, cork deserves special attention in terms of its aesthetic, constructive and ecological properties. Starting from cork, the volta agency has developed with the Trizzano workshops several methods of compression to recycl this material. The patterns that were created then revealed all the subtlety of this material. To sublimate it even more, several colorimetric shades have been developed. The cork is thus bathed and colored, giving it a whole new image.

To underline this new material identity, the volta agency chose to associate cork, in each piece of furniture, with velvet and ceramics. Four pieces of furniture explore the association cork/ velvet through the seats. Four pieces of furniture explore the cork/ceramic association through the tables. The lines of this eight pieces of furniture are deliberately frank and direct, in order to enhance the material as much as possible. Cork is sublimated through the collection, bestowing on its letters of nobility.