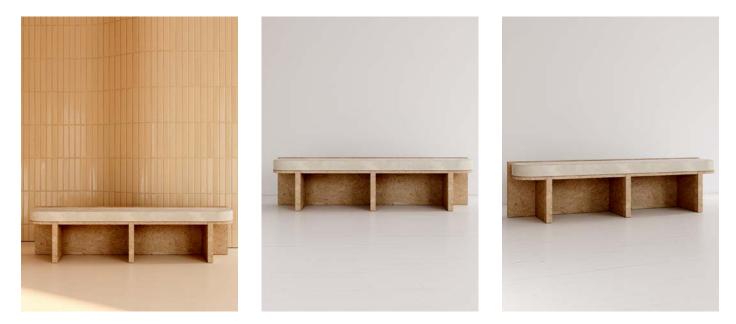

all the subtlety of this material. To sublimate it even more, several colorimetric shades have been developed. The cork is thus bathed and colored, giving it a whole new image.

To underline this new material identity, the volta agency chose to associate cork, in each piece of furniture, with velvet and ceramics. Four pieces of furniture explore the association cork/ velvet through the seats. Four pieces of furniture explore the cork/ceramic association through the tables. The lines of this eight pieces of furniture are deliberately frank and direct, in order to enhance the material as much as possible. Cork is sublimated through the collection, bestowing on its letters of nobility.

## SEATING COLLECTION









COLLECTION MEÏ





Measurments : H50cm / W40cm / D45cm



#### **MEÏ 02**



Measurments : H50cm / W200cm / D45cm



#### **MEÏ 04**







Measurments : H50cm / W40cm / D45cm

#### **MEÏ 02**





Measurments : H50cm / W200cm / D45cm

#### **MEÏ 04**











Measurments : H50cm / W40cm / D45cm



#### **MEÏ 02**



Measurments : H50cm / W200cm / D45cm



#### **MEÏ 04**



### BROWN



COLLECTION MEÏ





Measurments : H50cm / W40cm / D45cm



#### **MEÏ 02**



#### TABLES COLLECTION

#### **MEÏ 03**



Measurments : H50cm / W200cm / D45cm



#### **MEÏ 04**



### **BLACK**







Measurments : H50cm / W40cm / D45cm



#### **MEÏ 02**



Measurments : H50cm / W200cm / D45cm



#### **MEÏ 04**

## TABLE COLLECTION













Measurments : H47cm / W40,5cm / D40,5cm

#### **MEÏ 06**



Measurments : H75cm / W200cm / D80cm



Measurments : H80cm / W120cm / D3