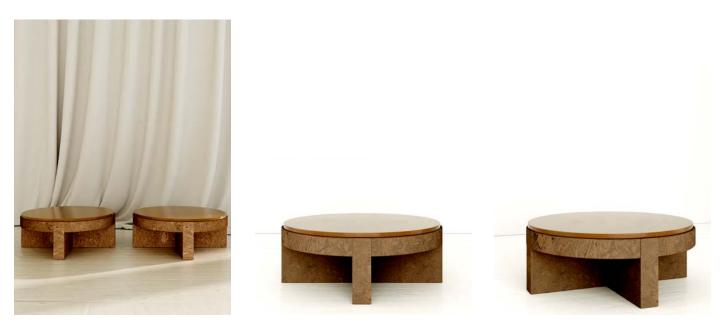

#### MEÏ 08

Measurments : H47cm / W40,5cm / D40,5cm

#### **MEÏ 06**

Measurments : H80cm / W120cm / D34,5cm