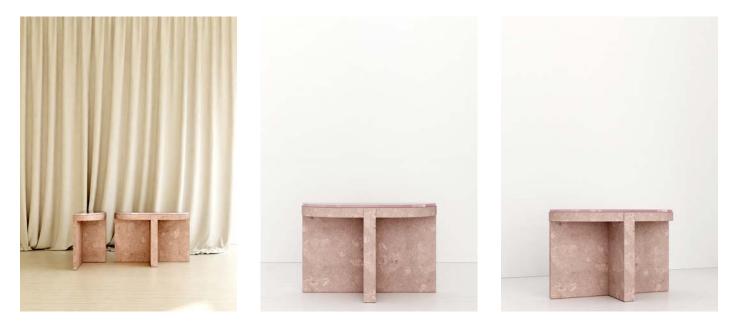

## SEATING COLLECTION

COLLECTION MEÏ

Measurments : H50cm / W40cm / D45cm

#### **MEÏ 04**

Measurments : H50cm / W40cm / D45cm