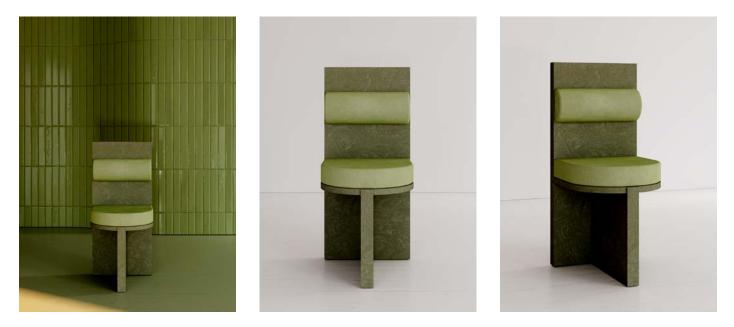

## SEATING COLLECTION

COLLECTION MEÏ

Measurments : H50cm / W40cm / D45cm

#### **MEÏ 04**

Measurments : H50cm / W40cm / D45cm