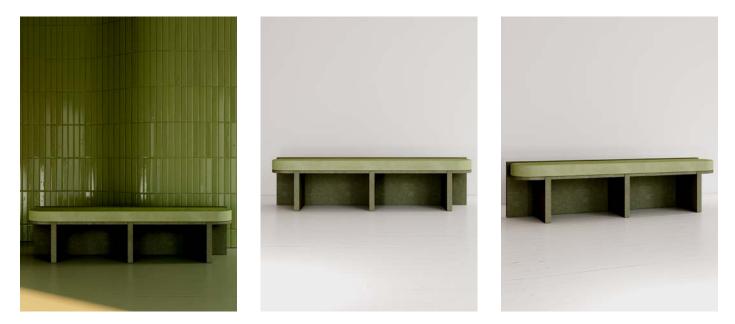

associate cork, in each piece of furniture, with velvet and ceramics. Four pieces of furniture explore the association cork/ velvet through the seats. Four pieces of furniture explore the cork/ceramic association through the tables. The lines of this eight pieces of furniture are deliberately frank and direct, in order to enhance the material as much as possible. Cork is sublimated through the collection, bestowing on its letters of nobility.

## SEATING COLLECTION









COLLECTION MEÏ





Measurments : H50cm / W40cm / D45cm



#### **MEÏ 02**



Measurments : H50cm / W200cm / D45cm



#### **MEÏ 04**







Measurments : H50cm / W40cm / D45cm

#### **MEÏ 02**





Measurments : H50cm / W200cm / D45cm

#### **MEÏ 04**











Measurments : H50cm / W40cm / D45cm



#### **MEÏ 02**



Measurments : H50cm / W200cm / D45cm



#### **MEÏ 04**



### BROWN



COLLECTION MEÏ





Measurments : H50cm / W40cm / D45cm



#### **MEÏ 02**



#### TABLES COLLECTION

#### **MEÏ 03**



Measurments : H50cm / W200cm / D45cm



#### **MEÏ 04**



### **BLACK**







Measurments : H50cm / W40cm / D45cm



#### **MEÏ 02**



Measurments : H50cm / W200cm / D45cm



#### **MEÏ 04**

## TABLE COLLECTION













Measurments : H47cm / W40,5cm / D40,5cm

#### **MEÏ 06**



Measurments : H75cm / W200cm / D80cm



Measurments : H80cm / W120cm / D34,5cm

#### MEÏ 08











Measurments : H47cm / W40,5cm / D40,5cm

#### **MEÏ 06**





Measurments : H80cm / W120cm / D34,5cm

#### MEÏ 08









Measurments : H47cm / W40,5cm / D40,5cm

#### **MEÏ 06**





Measurments : H80cm / W120cm