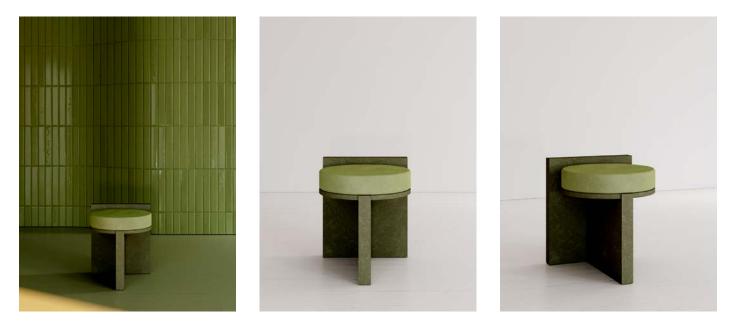

## SEATING COLLECTION

COLLECTION MEÏ

Measurments : H50cm / W40cm / D45cm

#### **MEÏ 04**

Measurments : H50cm / W40cm / D45cm