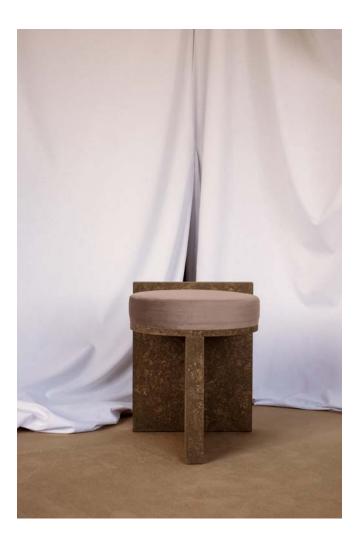

## SEATING COLLECTION

COLLECTION MEÏ

Measurments : H50cm / W40cm / D45cm

### BROWN

COLLECTION MEÏ

Measurments : H50cm / W40cm / D45cm