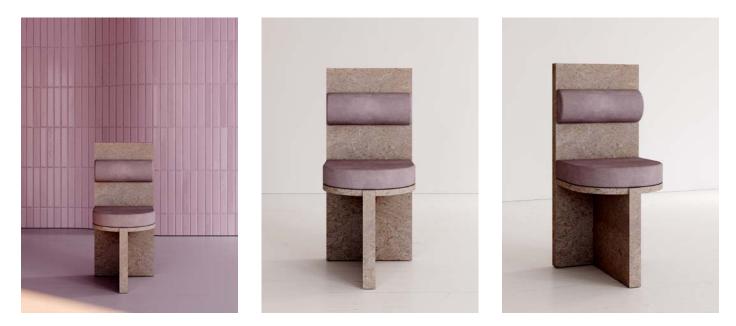

## SEATING COLLECTION

COLLECTION MEÏ

Measurments : H50cm / W40cm / D45cm

#### **MEÏ 04**

Measurments : H50cm / W40cm / D45cm