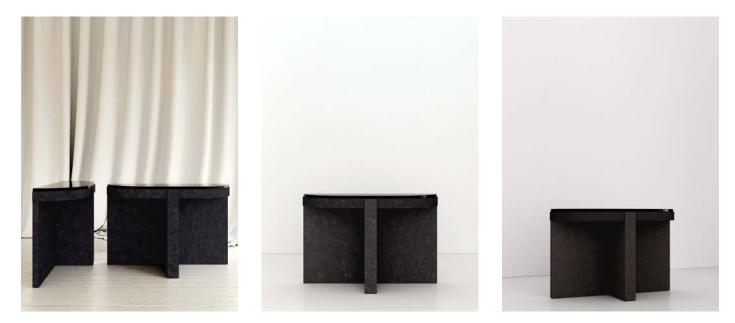

## SEATING COLLECTION

COLLECTION MEÏ

Measurments : H50cm / W40cm / D45cm

#### **MEÏ 04**

Measurments : H50cm / W40cm / D45cm

#### **MEÏ 04**