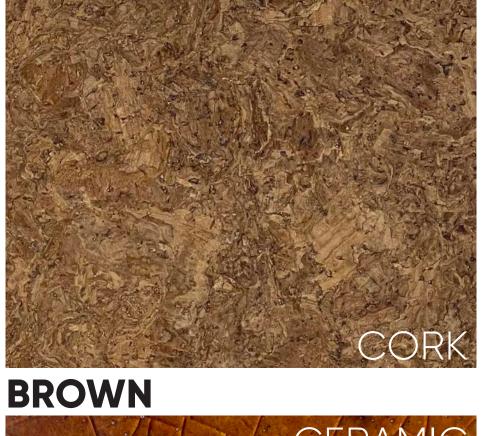

### BROWN

COLLECTION MEÏ

Measurments : H50cm / W40cm / D45cm

### COLLECTION

The Meï collection was born from the desire to highlight the cork material. A material known for its common and popular use, cork deserves special attention in terms of its aesthetic, constructive and ecological properties. Starting from cork, the volta agency has developed with the Trizzano workshops several methods of compression to recycl this material. The patterns that were created then revealed all the subtlety of this material. To sublimate it even more, several colorimetric shades have been developed. The cork is thus bathed and colored, giving it a whole new image.