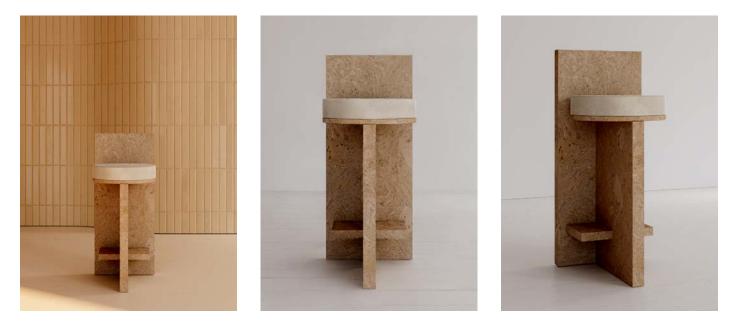

ated then revealed all the subtlety of this material. To sublimate it even more, several colorimetric shades have been developed. The cork is thus bathed and colored, giving it a whole new image.

To underline this new material identity, the volta agency chose to associate cork, in each piece of furniture, with velvet and ceramics. Four pieces of furniture explore the association cork/ velvet through the seats. Four pieces of furniture explore the cork/ceramic association through the tables. The lines of this eight pieces of furniture are deliberately frank and direct, in order to enhance the material as much as possible. Cork is sublimated through the collection, bestowing on its letters of nobility.

## SEATING COLLECTION









COLLECTION MEÏ





Measurments : H50cm / W40cm / D45cm



#### **MEÏ 02**



Measurments : H50cm / W200cm / D45cm



#### **MEÏ 04**







Measurments : H50cm / W40cm / D45cm

#### **MEÏ 02**





Measurments : H50cm / W200cm / D45cm

#### **MEÏ 04**











Measurments : H50cm / W40cm / D45cm



#### **MEÏ 02**



Measurments : H50cm / W200cm / D45cm



#### **MEÏ 04**



### BROWN



COLLECTION MEÏ





Measurments : H50cm / W40cm / D45cm



#### **MEÏ 02**



#### TABLES COLLECTION

#### **MEÏ 03**



Measurments : H50cm / W200cm / D45cm



#### **MEÏ 04**



### **BLACK**







Measurments : H50cm / W40cm / D45cm



#### **MEÏ 02**



Measurments : H50cm / W200cm / D45cm



#### **MEÏ 04**

## TABLE COLLECTION













Measurments : H47cm / W40,5cm / D40,5cm

#### **MEÏ 06**



Measurments : H75cm / W200cm / D80cm



Measurments :