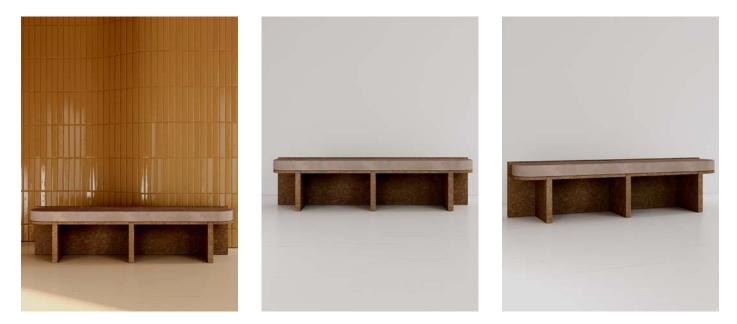

/ceramic association through the tables. The lines of this eight pieces of furniture are deliberately frank and direct, in order to enhance the material as much as possible. Cork is sublimated through the collection, bestowing on its letters of nobility.

## SEATING COLLECTION









COLLECTION MEÏ





Measurments : H50cm / W40cm / D45cm



#### **MEÏ 02**



Measurments : H50cm / W200cm / D45cm



#### **MEÏ 04**







Measurments : H50cm / W40cm / D45cm

#### **MEÏ 02**





Measurments : H50cm / W200cm / D45cm

#### **MEÏ 04**











Measurments : H50cm / W40cm / D45cm



#### **MEÏ 02**



Measurments : H50cm / W200cm / D45cm



#### **MEÏ 04**



### BROWN



COLLECTION MEÏ





Measurments : H50cm / W40cm / D45cm



#### **MEÏ 02**



#### TABLES COLLECTION

#### **MEÏ 03**



Measurments : H50cm / W200cm / D45cm



#### **MEÏ 04**



### **BLACK**







Measurments : H50cm / W40cm / D45cm



#### **MEÏ 02**



Measurments : H50cm / W200cm / D45cm



#### **MEÏ 04**

## TABLE COLLECTION













Measurments : H47cm / W40,5cm / D40,5cm

#### **MEÏ 06**



Measurments : H75cm / W200cm / D80cm



Measurments : H80cm / W120cm / D34,5cm

#### MEÏ 08











Measurments : H47cm / W40,5cm / D40,5cm

#### **MEÏ 06**





Measurments : H80cm / W120cm / D34,5cm

#### MEÏ 08









Measurments : H47cm / W40,5cm / D40,5cm

#### **MEÏ 06**





Measurments : H80cm / W120cm / D34,5cm

#### MEÏ 08







46





Measurments : H47cm / W40,5cm / D40,5cm

#### **MEÏ 06**





Measurments : H80cm / W120cm / D34,5cm

#### MEÏ 08











Measurments : H47cm / W40,5cm