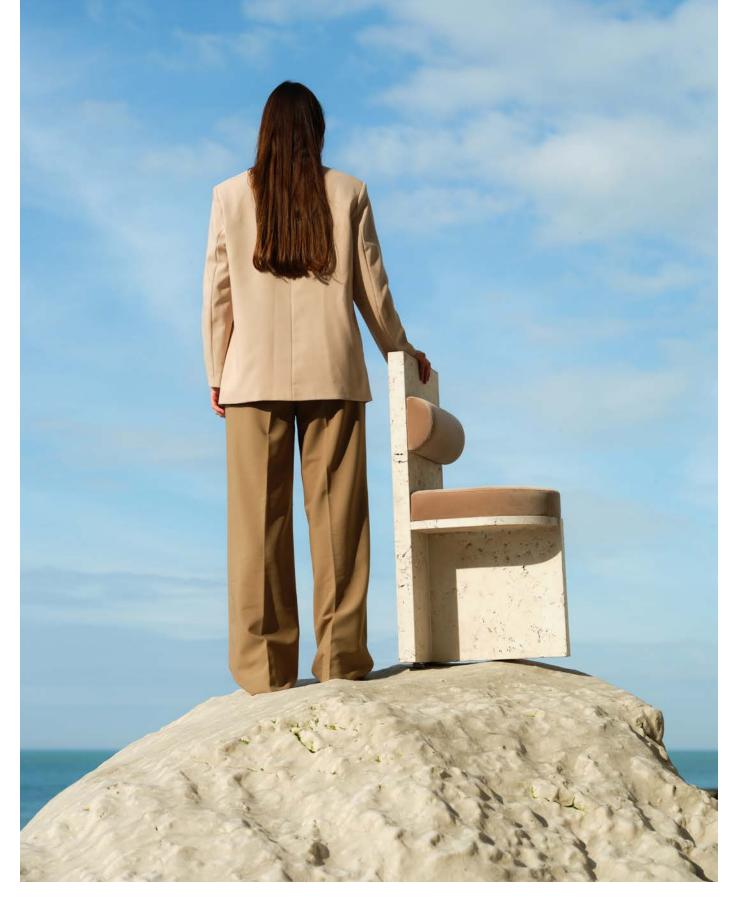

#### **MEÏ SEATING COLLECTION**

### COLLECTION

The Meï collection was born from the desire to highlight the cork material. A material known for its common and popular use, cork deserves special attention in terms of its aesthetic, constructive and ecological properties. Starting from cork, the volta agency has developed with the Trizzano workshops several methods of compression to recycl this material. The patterns that were created then revealed all the subtlety of this material. To sublimate it even more, several colorimetric shades have been developed. The cork is thus bathed and colored, giving it a whole new image.

To underline this new material identity, the volta agency chose to associate cork, in each piece of furniture, with velvet and ceramics. Four pieces of furniture explore the association cork/ velvet through the seats. Four pieces of furniture explore the cork/ceramic association through the tables. The lines of this eight pieces of furniture are deliberately frank and direct, in order to enhance the material as much as possible. Cork is sublimated through the collection, bestowing on its letters of nobility.

## SEATING COLLECTION

COLLECTION MEÏ

Measurments : H50cm / W40cm / D45cm