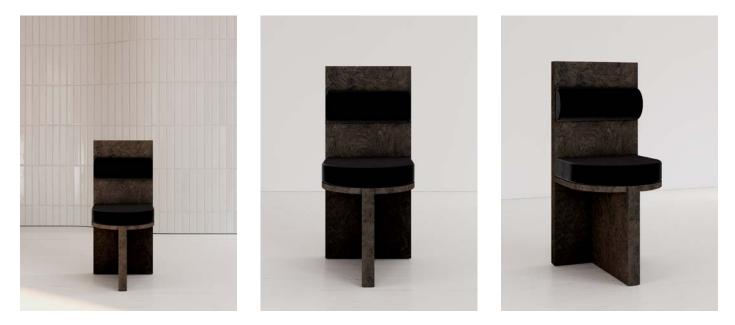

### BROWN

COLLECTION MEÏ

Measurments : H50cm / W40cm / D45cm

### **BLACK**

Measurments : H50cm / W40cm / D45cm