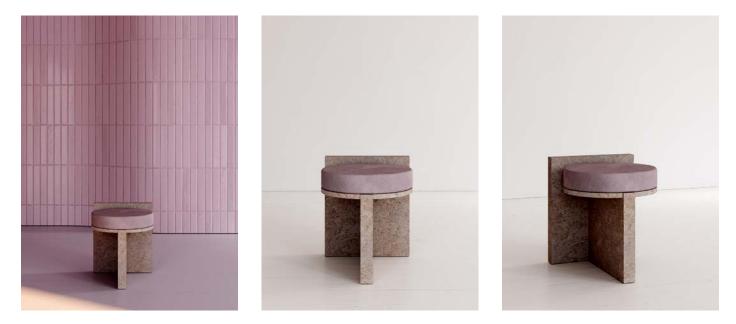

## SEATING COLLECTION

COLLECTION MEÏ

Measurments : H50cm / W40cm / D45cm

#### **MEÏ 04**

Measurments : H50cm / W40cm / D45cm