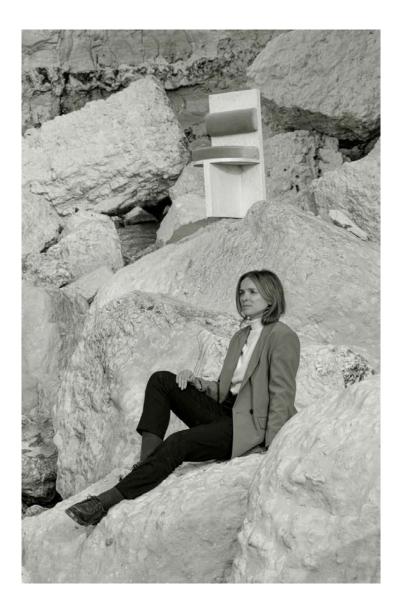

### COLLECTION

The Meï collection was born from the desire to highlight the cork material. A material known for its common and popular use, cork deserves special attention in terms of its aesthetic, constructive and ecological properties. Starting from cork, the volta agency has developed with the Trizzano workshops several methods of compression to recycl this material. The patterns that were created then revealed all the subtlety of this material. To sublimate it even more, several colorimetric shades have been developed. The cork is thus bathed and colored, giving it a whole new image.

## SEATING COLLECTION

COLLECTION MEÏ

Measurments : H50cm / W40cm / D45cm