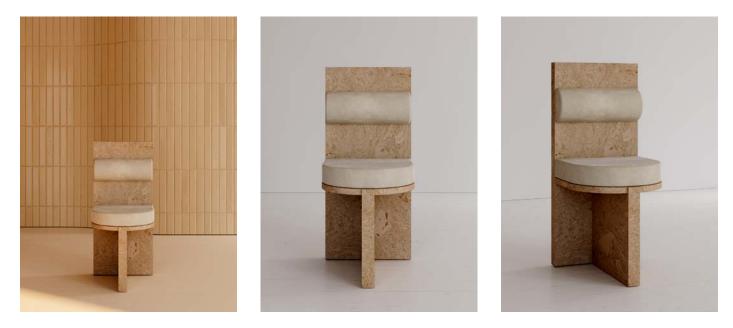

blimate it even more, several colorimetric shades have been developed. The cork is thus bathed and colored, giving it a whole new image.

To underline this new material identity, the volta agency chose to associate cork, in each piece of furniture, with velvet and ceramics. Four pieces of furniture explore the association cork/ velvet through the seats. Four pieces of furniture explore the cork/ceramic association through the tables. The lines of this eight pieces of furniture are deliberately frank and direct, in order to enhance the material as much as possible. Cork is sublimated through the collection, bestowing on its letters of nobility.

## SEATING COLLECTION









COLLECTION MEÏ





Measurments : H50cm / W40cm / D45cm



#### **MEÏ 02**



Measurments : H50cm / W200cm / D45cm



#### **MEÏ 04**







Measurments : H50cm / W40cm / D45cm

#### **MEÏ 02**





Measurments : H50cm / W200cm / D45cm

#### **MEÏ 04**











Measurments : H50cm / W40cm / D45cm



#### **MEÏ 02**



Measurments : H50cm / W200cm / D45cm



#### **MEÏ 04**



### BROWN



COLLECTION MEÏ





Measurments : H50cm / W40cm / D45cm



#### **MEÏ 02**



#### TABLES COLLECTION

#### **MEÏ 03**



Measurments : H50cm / W200cm / D45cm



#### **MEÏ 04**



### **BLACK**







Measurments : H50cm / W40cm / D45cm



#### **MEÏ 02**



Measurments : H50cm / W200cm / D45cm



#### **MEÏ 04**

## TABLE COLLECTION













Measurments : H47cm / W40,5cm / D40,5cm

#### **MEÏ 06**



Measurments : H75cm / W200cm / D80cm



Measurments : H80cm / W120cm / D34,5cm

#### MEÏ 08











Measurment