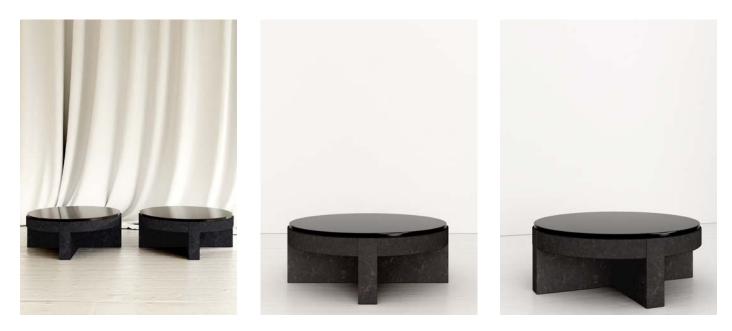

## TABLE COLLECTION

Measurments : H47cm / W40,5cm / D40,5cm

#### MEÏ 08

Measurments : H47cm / W40,5cm / D40,5cm