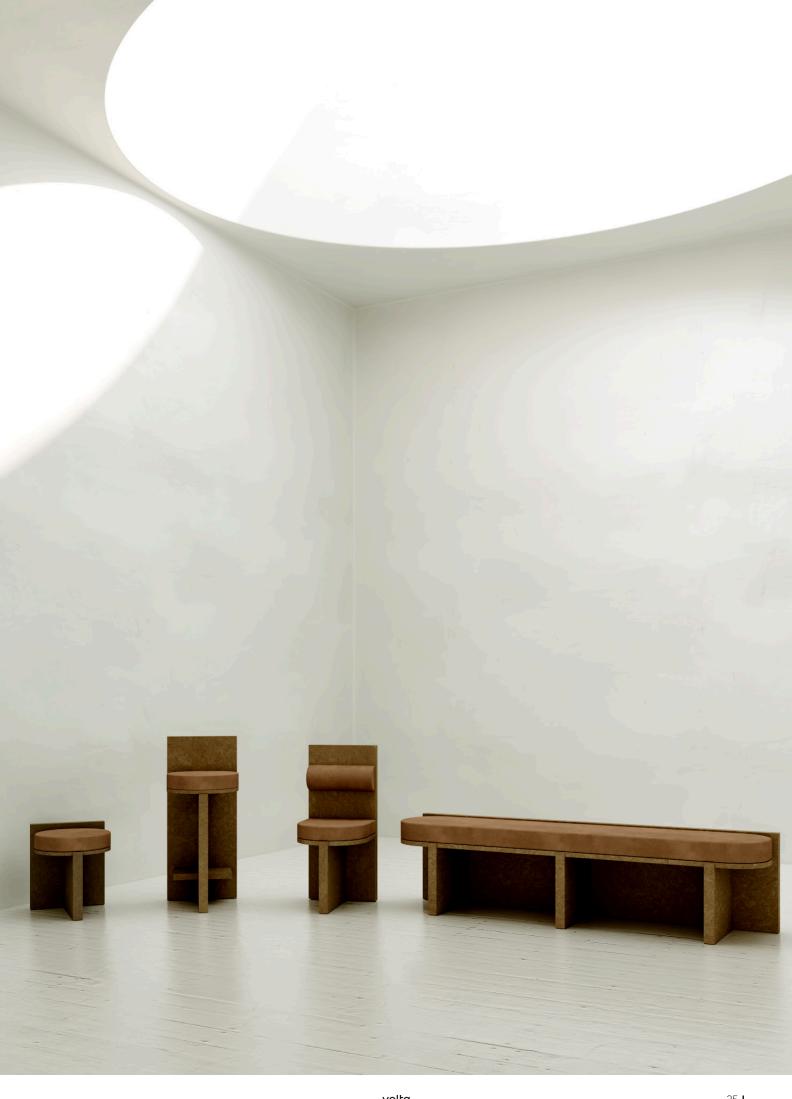

## volta

## SEATING COLLECTION

COLLECTION MEÏ

Measurments : H50cm / W40cm / D45cm