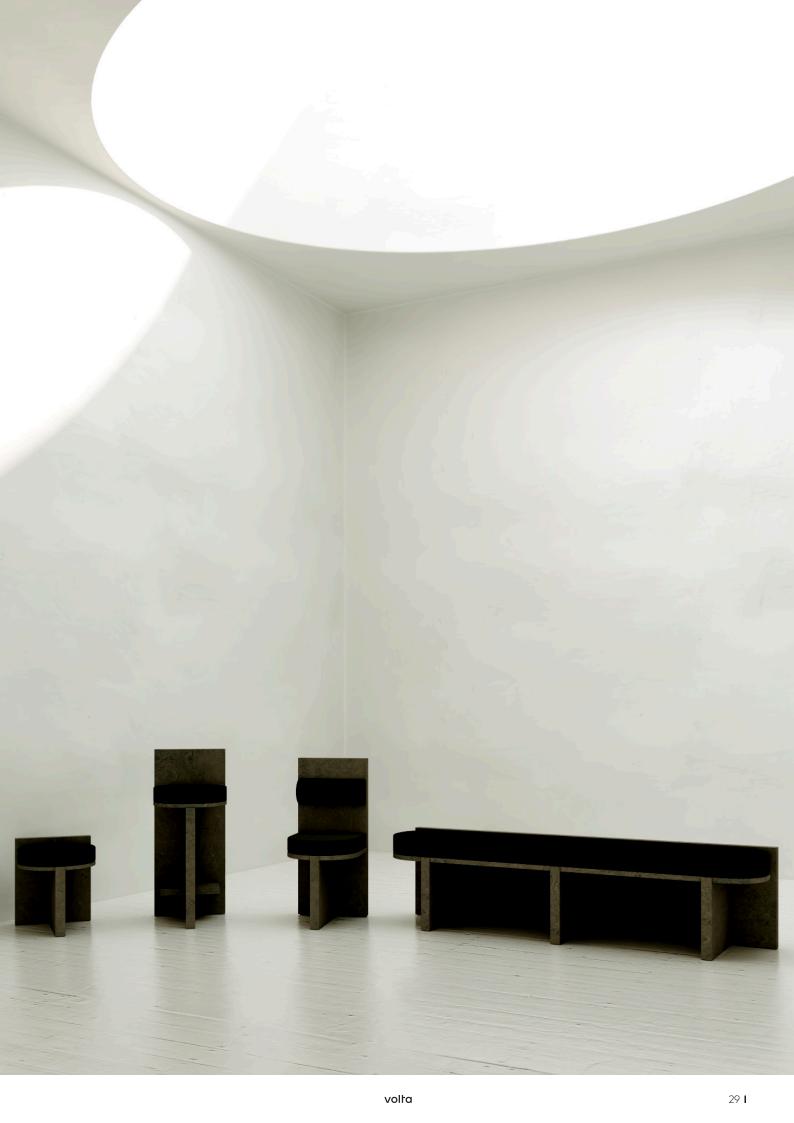

## volta

### COLLECTION

The Meï collection was born from the desire to highlight the cork material. A material known for its common and popular use, cork deserves special attention in terms of its aesthetic, constructive and ecological properties. Starting from cork, the volta agency has developed with the Trizzano workshops several methods of compression to recycl this material. The patterns that were created then revealed all the subtlety of this material. To sublimate it even more, several colorimetric shades have been developed. The cork is thus bathed and colored, giving it a whole new image.

To underline this new material identity, the volta agency chose to associate cork, in each piece of furniture, with velvet and ceramics. Four pieces of furniture explore the association cork/ velvet through the seats. Four pieces of furniture explore the cork/ceramic association through the tables. The lines of this eight pieces of furniture are deliberately frank and direct, in order to enhance the material as much as possible. Cork is sublimated through the collection, bestowing on its letters of nobility.

## SEATING COLLECTION

COLLECTION MEÏ

Measurments : H50cm / W40cm / D45cm