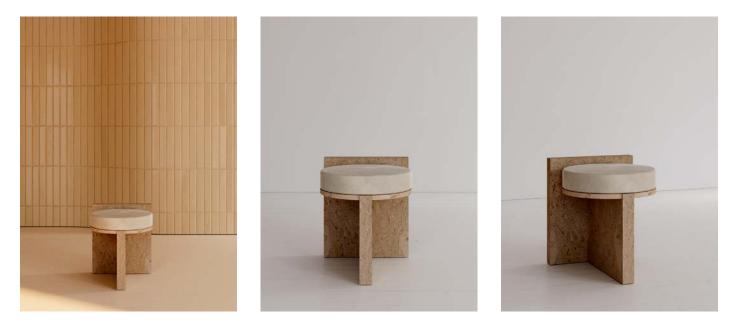

## SEATING COLLECTION

COLLECTION MEÏ

Measurments : H50cm / W40cm / D45cm

#### **MEÏ 04**

Measurments : H50cm / W40cm / D45cm