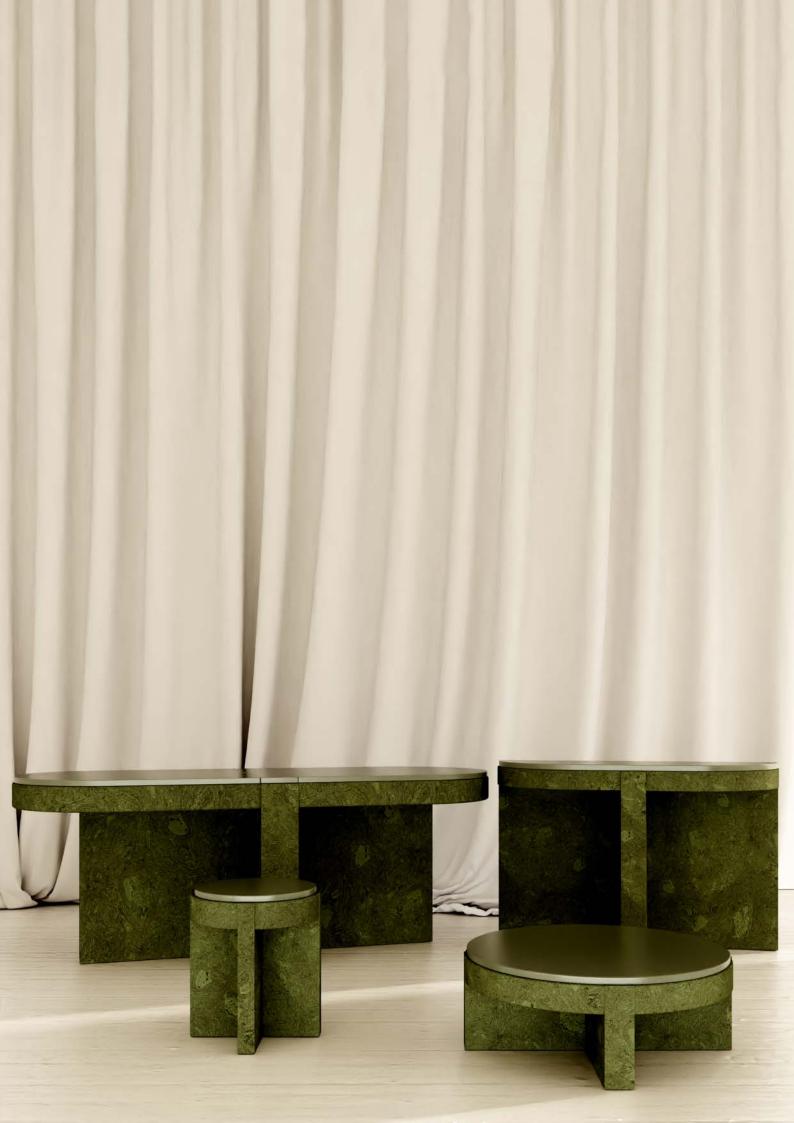

### COLLECTION

The Meï collection was born from the desire to highlight the cork material. A material known for its common and popular use, cork deserves special attention in terms of its aesthetic, constructive and ecological properties. Starting from cork, the volta agency has developed with the Trizzano workshops several methods of compression to recycl this material. The patterns that were created then revealed all the subtlety of this material. To sublimate it even more, several colorimetric shades have been developed. The cork is thus bathed and colored, giving it a whole new image.

To underline this new material identity, the volta agency chose to associate cork, in each piece of furniture, with velvet and ceramics. Four pieces of furniture explore the association cork/ velvet through the seats. Four pieces of furniture explore the cork/ceramic association through the tables. The lines of this eight pieces of furniture are deliberately frank and direct, in order to enhance the material as much as possible. Cork is sublimated through the collection, bestowing on its letters of nobility.