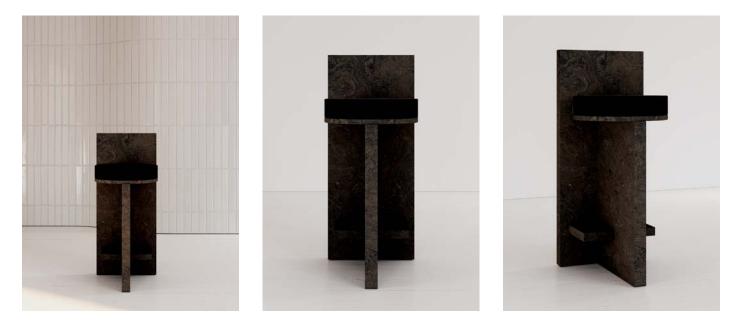

## SEATING COLLECTION

COLLECTION MEÏ

Measurments : H50cm / W40cm / D45cm

#### **MEÏ 04**

Measurments : H50cm / W40cm / D45cm