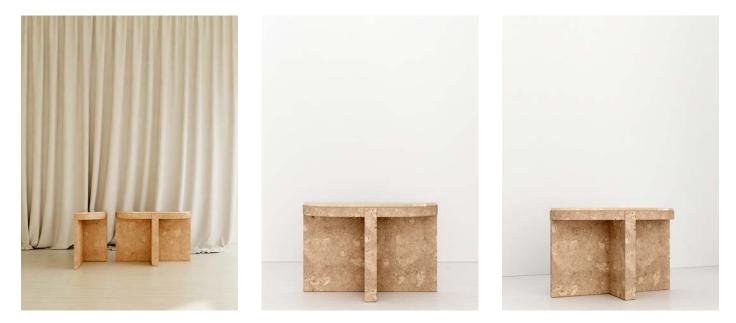

## TABLE COLLECTION

Measurments : H47cm / W40,5cm / D40,5cm

#### **MEÏ 06**

Measurments : H75cm / W200cm / D80cm

Measurments : H80cm / W120cm / D34,5cm