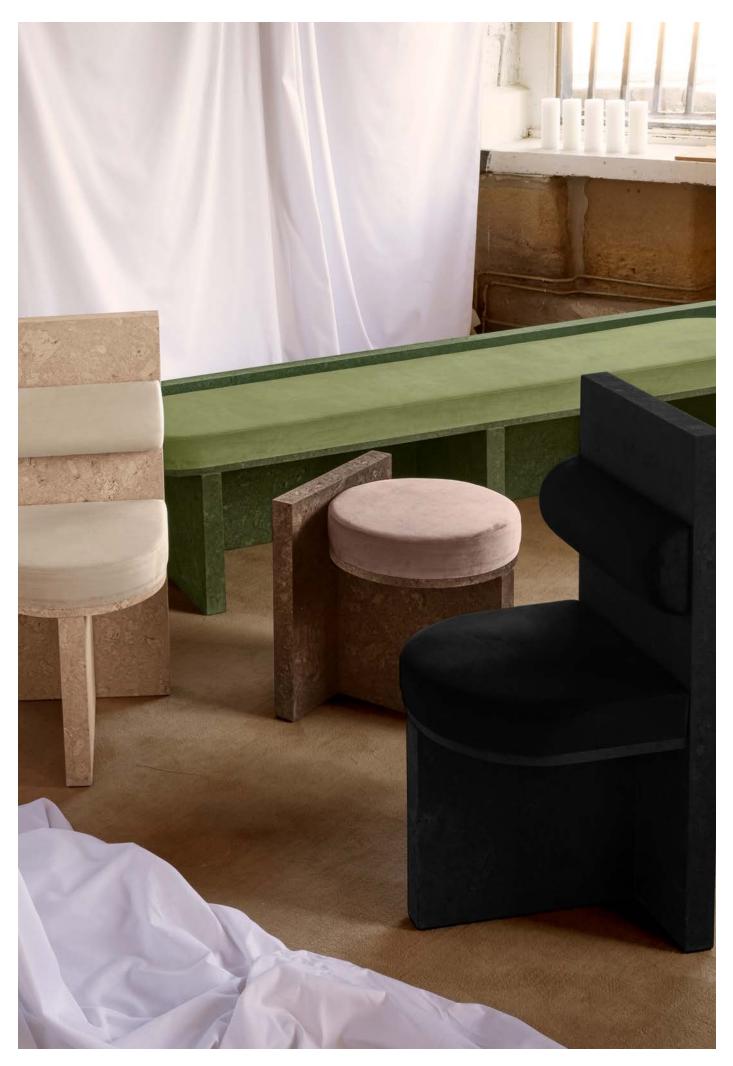

### COLLECTION

The Meï collection was born from the desire to highlight the cork material. A material known for its common and popular use, cork deserves special attention in terms of its aesthetic, constructive and ecological properties. Starting from cork, the volta agency has developed with the Trizzano workshops several methods of compression to recycl this material. The patterns that were created then revealed all the subtlety of this material. To sublimate it even more, several colorimetric shades have been developed. The cork is thus bathed and colored, giving it a whole new image.

To underline this new material identity, the volta agency chose to associate cork, in each piece of furniture, with velvet and ceramics. Four pieces of furniture explore the association cork/ velvet through the seats. Four pieces of furniture explore the cork/ceramic association through the tables. The lines of this eight pieces of furniture are deliberately frank and direct, in order to enhance the material as much as possible. Cork is sublimated through the collection, bestowing on its letters of nobility.

## SEATING COLLECTION

COLLECTION MEÏ

Measurments : H50cm / W40cm / D45cm