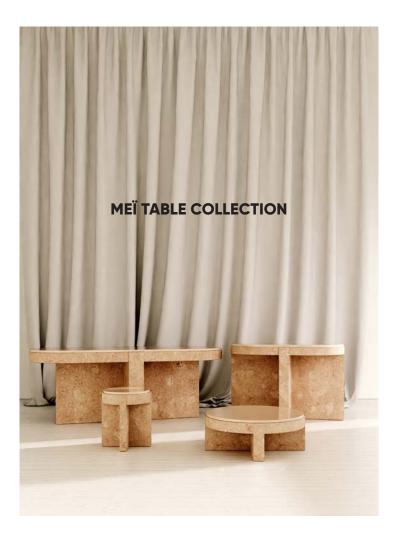

## TABLE COLLECTION

Measurments : H47cm / W40,5cm / D40,5cm

#### **MEÏ 06**

Measurments : H75cm / W200cm / D80cm

Measurments : H80cm / W120cm / D34,5cm

#### MEÏ 08

Measurments : H47cm / W40,5cm / D40,5cm