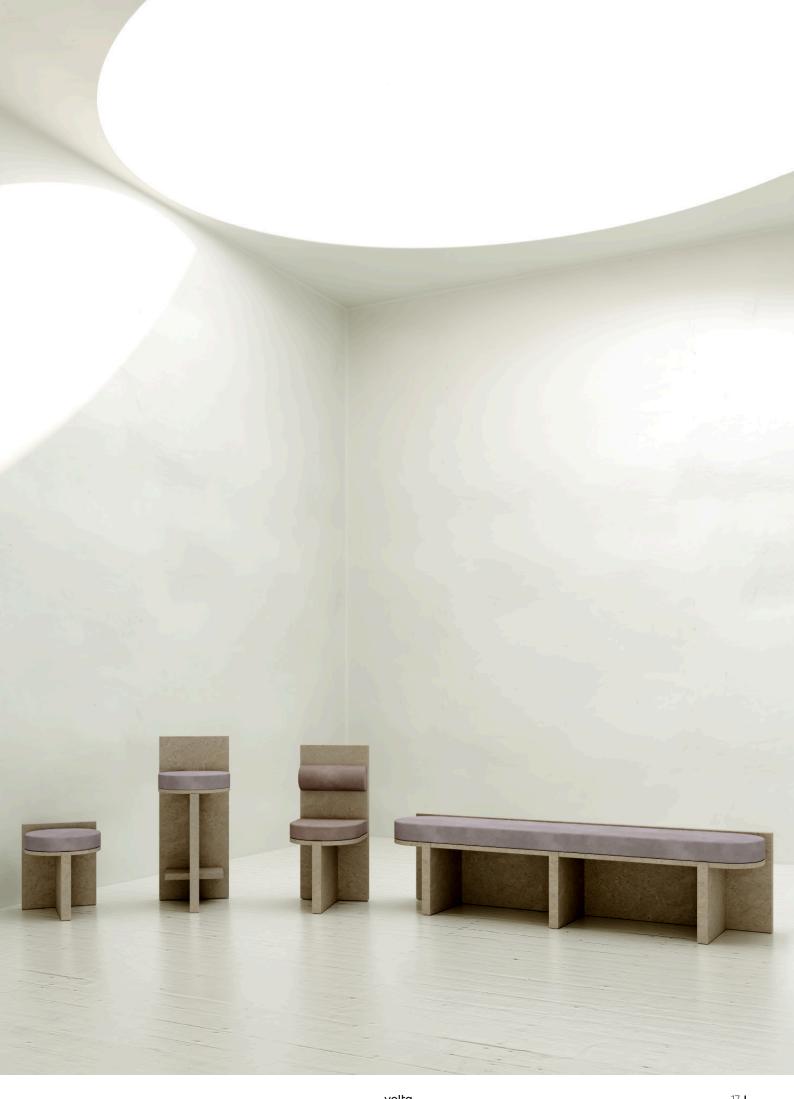

## SEATING COLLECTION

COLLECTION MEÏ

Measurments : H50cm / W40cm / D45cm

#### **MEÏ 02**

Measurments : H50cm / W200cm / D45cm

#### **MEÏ 04**

Measurments : H50cm / W40cm / D45cm