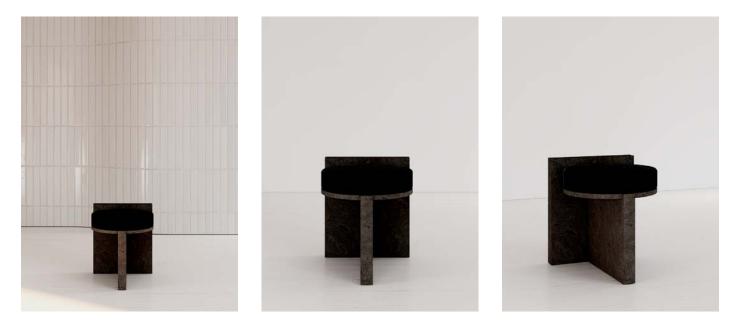

## SEATING COLLECTION

COLLECTION MEÏ

Measurments : H50cm / W40cm / D45cm

#### **MEÏ 04**

Measurments : H50cm / W40cm / D45cm