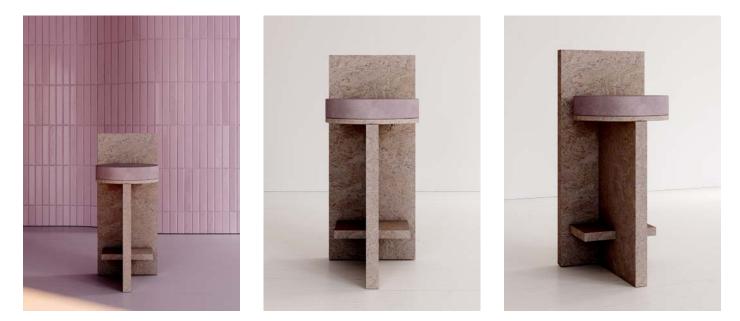

is thus bathed and colored, giving it a whole new image.

To underline this new material identity, the volta agency chose to associate cork, in each piece of furniture, with velvet and ceramics. Four pieces of furniture explore the association cork/ velvet through the seats. Four pieces of furniture explore the cork/ceramic association through the tables. The lines of this eight pieces of furniture are deliberately frank and direct, in order to enhance the material as much as possible. Cork is sublimated through the collection, bestowing on its letters of nobility.

## SEATING COLLECTION









COLLECTION MEÏ





Measurments : H50cm / W40cm / D45cm



#### **MEÏ 02**



Measurments : H50cm / W200cm / D45cm



#### **MEÏ 04**







Measurments : H50cm / W40cm / D45cm

#### **MEÏ 02**





Measurments : H50cm / W200cm / D45cm

#### **MEÏ 04**











Measurments : H50cm / W40cm / D45cm



#### **MEÏ 02**



Measurments : H50cm / W200cm / D45cm



#### **MEÏ 04**



### BROWN



COLLECTION MEÏ





Measurments : H50cm / W40cm / D45cm



#### **MEÏ 02**



#### TABLES COLLECTION

#### **MEÏ 03**



Measurments : H50cm / W200cm / D45cm



#### **MEÏ 04**



### **BLACK**







Measurments : H50cm / W40cm / D45cm



#### **MEÏ 02**



Measurments : H50cm / W200cm / D45cm



#### **MEÏ 04**

## TABLE COLLECTION













Measurments : H47cm / W40,5cm / D40,5cm

#### **MEÏ 06**



Measurments : H75cm / W200cm / D80cm



Measurments : H80cm / W120cm / D34,5cm

#### MEÏ 08











Measurments : H47cm / W40,5cm / D40,5cm

#### **MEÏ 06**





Measurments : H80cm / W120c