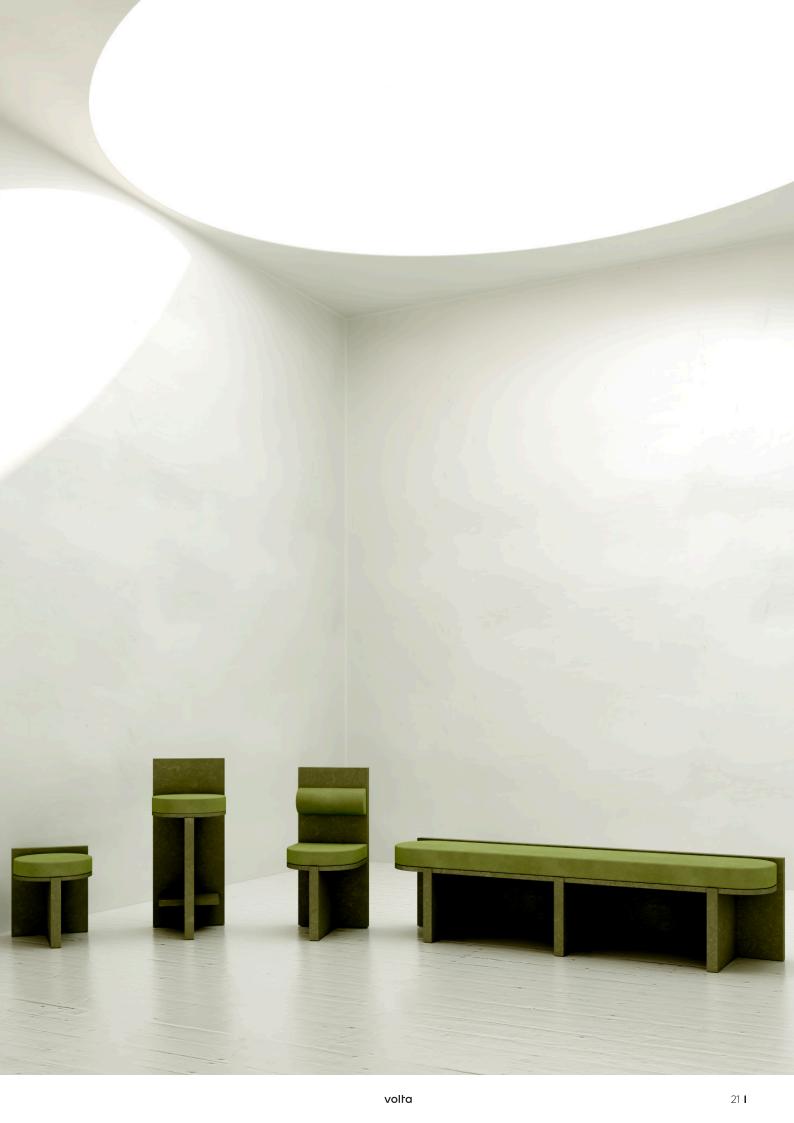

## volta

### COLLECTION

The Meï collection was born from the desire to highlight the cork material. A material known for its common and popular use, cork deserves special attention in terms of its aesthetic, constructive and ecological properties. Starting from cork, the volta agency has developed with the Trizzano workshops several methods of compression to recycl this material. The patterns that were created then revealed all the subtlety of this material. To sublimate it even more, several colorimetric shades have been developed. The cork is thus bathed and colored, giving it a whole new image.

To underline this new material identity, the volta agency chose to associate cork, in each piece of furniture, with velvet and ceramics. Four pieces of furniture explore the association cork/ velvet through the seats. Four pieces of furniture explore the cork/ceramic association through the tables. The lines of this eight pieces of furniture are deliberately frank and direct, in order to enhance the material as much as possible. Cork is sublimated through the collection, bestowing on its letters of nobility.

## SEATING COLLECTION

COLLECTION MEÏ

Measurments : H50cm / W40cm / D45cm