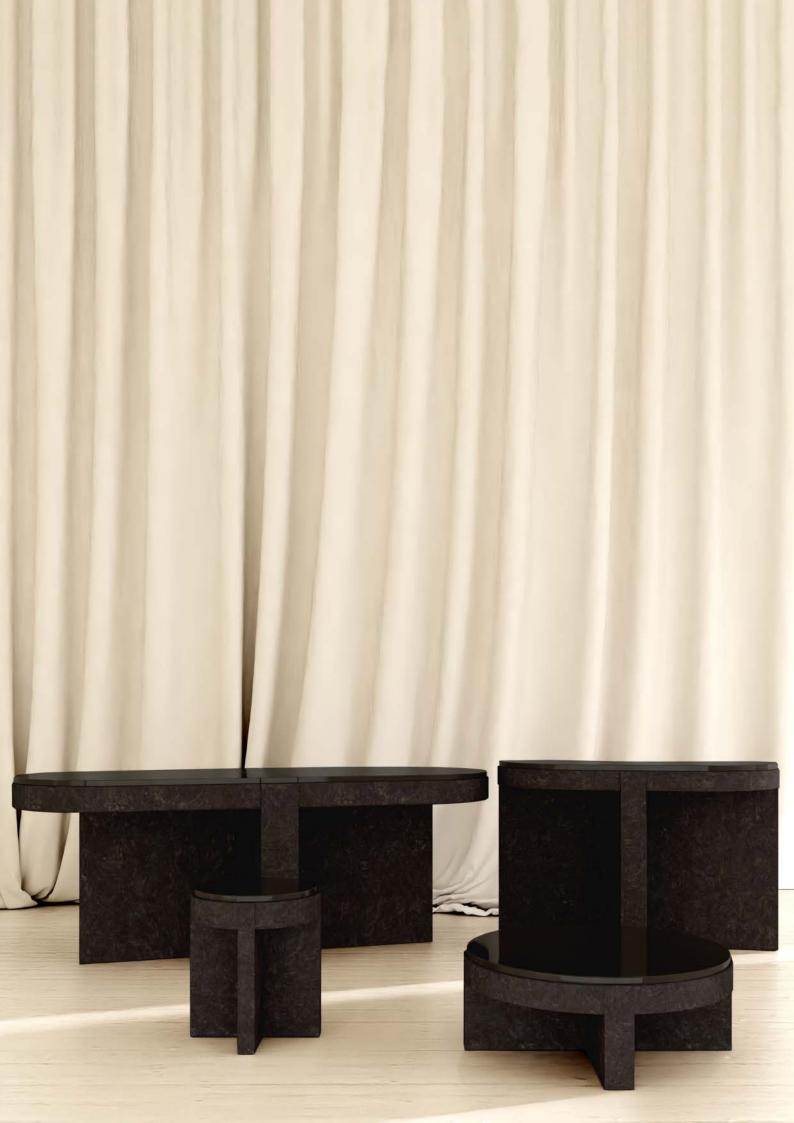

#### TABLES COLLECTION

## TABLE COLLECTION

Measurments : H47cm / W40,5cm / D40,5cm

#### **MEÏ 06**

Measurments : H75cm / W200cm / D80cm

Measurments : H80cm / W120cm / D34,5cm

#### MEÏ 08

Measurments : H47cm / W40,5cm / D40,5cm