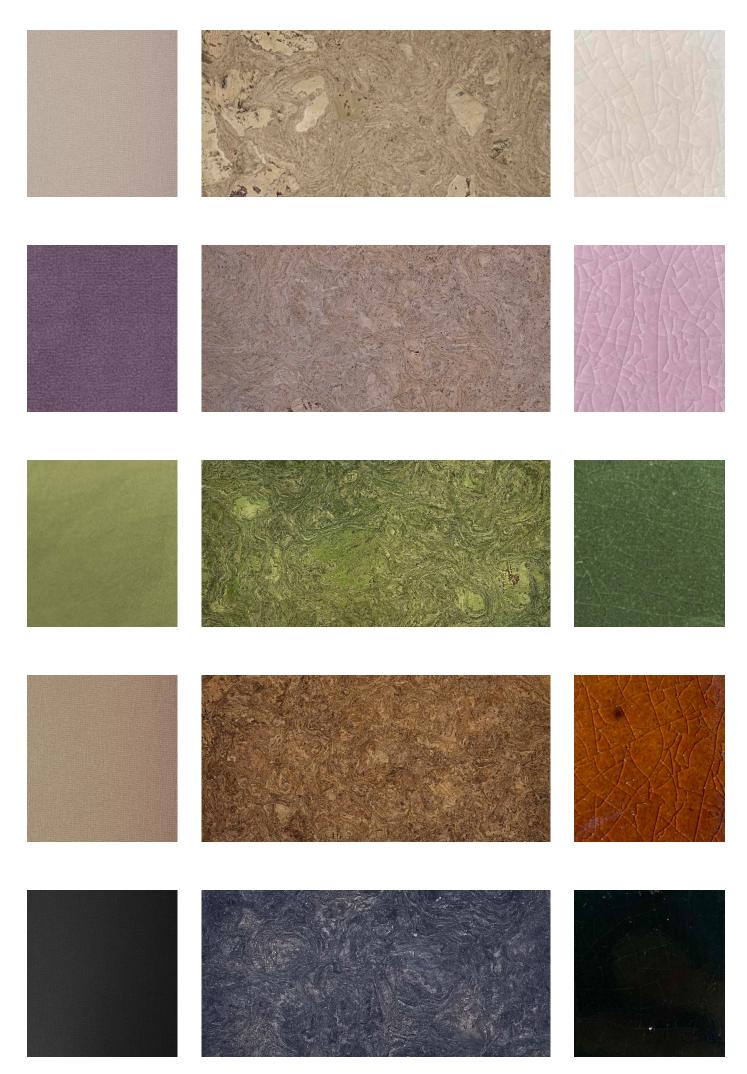

### COLLECTION

The Meï collection was born from the desire to highlight the cork material. A material known for its common and popular use, cork deserves special attention in terms of its aesthetic, constructive and ecological properties. Starting from cork, the volta agency has developed with the Trizzano workshops several methods of compression to recycl this material. The patterns that were created then revealed all the subtlety of this material. To sublimate it even more, several colorimetric shades have been developed. The cork is thus bathed and colored, giving it a whole new image.

To underline this new material identity, the volta agency chose to associate cork, in each piece of furniture, with velvet and ceramics. Four pieces of furniture explore the association cork/ velvet through the seats. Four pieces of furniture explore the cork/ceramic association through the tables. The lines of this eight pieces of furniture are deliberately frank and direct, in order to enhance the material as much as possible. Cork is sublimated through the collection, bestowing on its letters of nobility.