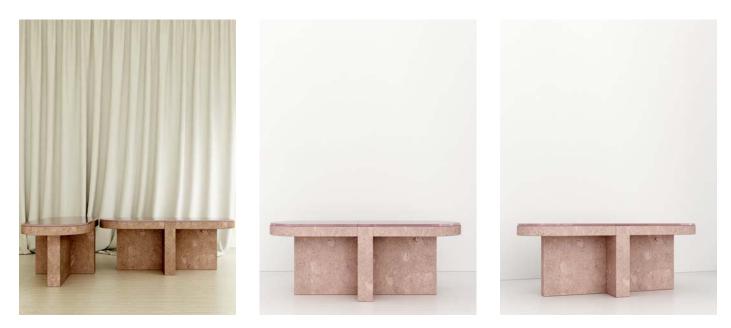

#### **MEÏ 02**

Measurments : H50cm / W200cm / D45cm

#### **MEÏ 03**

Measurments : H50cm / W200cm / D45cm