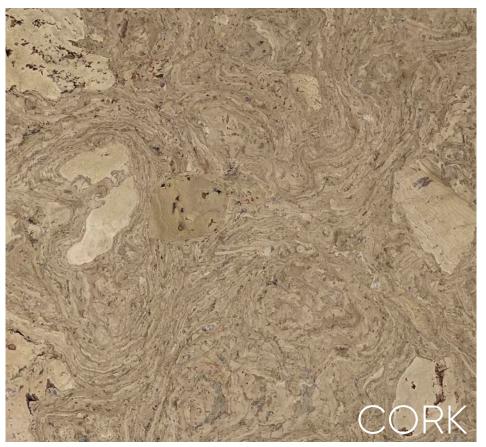

### WORKSHOPS

Trizzano was born in Portugal, initiated by the Muratto company. The workshop is historically dedicated to cork and extended recently to other materials. Respect for what surrounds us is at the heart of their practice and they have fun creating and recreating innovative and respectful materials.

Trizzano produces only in Portugal and encourages European production and manufacturing. It is this desire that inspires him to use and develop cork. It is by noticing consumer waste, pollution and overflowing landfills that they decided to focus on the creation of products with environmental value. They reuse by-products from other operations, creating materials that stimulate a new, greener way of creation.

### COLLECTION

The Meï collection was born from the desire to highlight the cork material. A material known for its common and popular use, cork deserves special attention in terms of its aesthetic, constructive and ecological properties. Starting from cork, the volta agency has developed with the Trizzano workshops several methods of compression to recycl this material. The patterns that were created then revealed all the subtlety of this material. To sublimate it even more, several colorimetric shades have been developed. The cork is thus bathed and colored, giving it a whole new image.