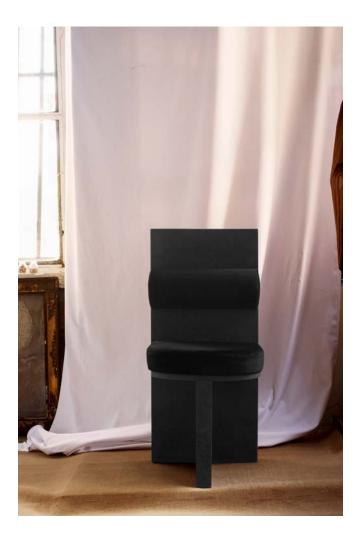

Measurments : H80cm / W120cm / D34,5cm

#### MEÏ 08











Measurments : H47cm / W40,5cm / D40,5cm

#### **MEÏ 06**





Measurments : H80cm / W120cm / D34,5cm

#### MEÏ 08









Measurments : H47cm / W40,5cm / D40,5cm

#### **MEÏ 06**





Measurments : H80cm / W120cm / D34,5cm

#### MEÏ 08







46





Measurments : H47cm / W40,5cm / D40,5cm

#### **MEÏ 06**





Measurments : H80cm / W120cm / D34,5cm

#### MEÏ 08











Measurments : H47cm / W40,5cm / D40,5cm

#### **MEÏ 06**





Measurments : H80cm / W120cm / D34,5cm

#### MEÏ 08



#### CREDITS

DESIGN - VOLTA PRODUCTION - MURATTO - TRIZZANO

#### MAIL

COLLECTION@VOLTA-ARCHITECTURE.COM

#### INSTAGRAM

@AGENCE\_VOLTA

#### WEBSITE

VOLTA-ARCHITECTURE.COM

#### **INFORMATION AND PRICES**

ON REQUEST

COLLECTION MEÏ









# **COLLECTION MEÏ**



## volta