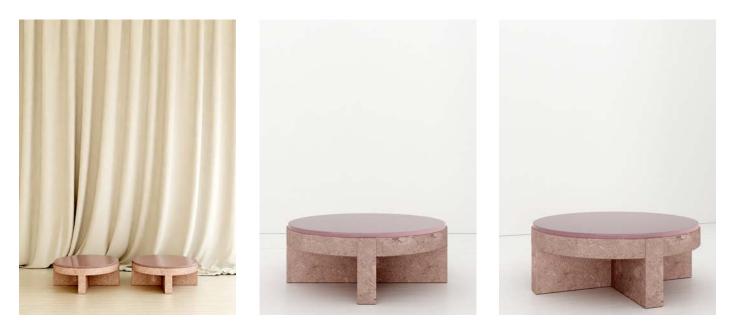

## TABLE COLLECTION

Measurments : H47cm / W40,5cm / D40,5cm

#### MEÏ 08

Measurments : H47cm / W40,5cm / D40,5cm