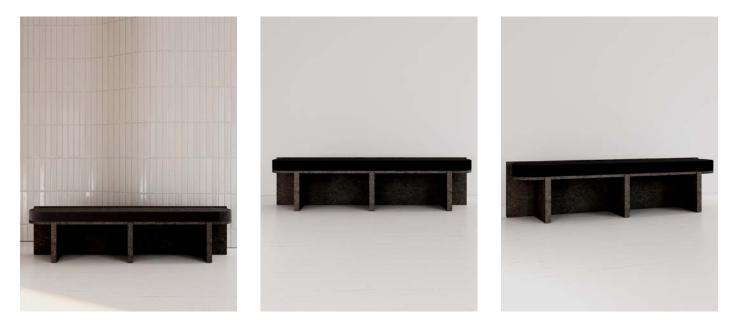

e the material as much as possible. Cork is sublimated through the collection, bestowing on its letters of nobility.

## SEATING COLLECTION









COLLECTION MEÏ





Measurments : H50cm / W40cm / D45cm



#### **MEÏ 02**



Measurments : H50cm / W200cm / D45cm



#### **MEÏ 04**







Measurments : H50cm / W40cm / D45cm

#### **MEÏ 02**





Measurments : H50cm / W200cm / D45cm

#### **MEÏ 04**











Measurments : H50cm / W40cm / D45cm



#### **MEÏ 02**



Measurments : H50cm / W200cm / D45cm



#### **MEÏ 04**



### BROWN



COLLECTION MEÏ





Measurments : H50cm / W40cm / D45cm



#### **MEÏ 02**



#### TABLES COLLECTION

#### **MEÏ 03**



Measurments : H50cm / W200cm / D45cm



#### **MEÏ 04**



### **BLACK**







Measurments : H50cm / W40cm / D45cm



#### **MEÏ 02**



Measurments : H50cm / W200cm / D45cm



#### **MEÏ 04**

## TABLE COLLECTION













Measurments : H47cm / W40,5cm / D40,5cm

#### **MEÏ 06**



Measurments : H75cm / W200cm / D80cm



Measurments : H80cm / W120cm / D34,5cm

#### MEÏ 08











Measurments : H47cm / W40,5cm / D40,5cm

#### **MEÏ 06**





Measurments : H80cm / W120cm / D34,5cm

#### MEÏ 08









Measurments : H47cm / W40,5cm / D40,5cm

#### **MEÏ 06**





Measurments : H80cm / W120cm / D34,5cm

#### MEÏ 08







46





Measurments : H47cm / W40,5cm / D40,5cm

#### **MEÏ 06**





Measurments : H80cm / W120cm / D34,5cm

#### MEÏ 08











Measurments : H47cm / W40,5cm / D40,5cm

#### **MEÏ 06**





Measurments : H80cm / W120cm / D34,5cm

#### MEÏ 08



#### CREDITS

DESIGN - VOLTA PRODUCTION - MURATTO -