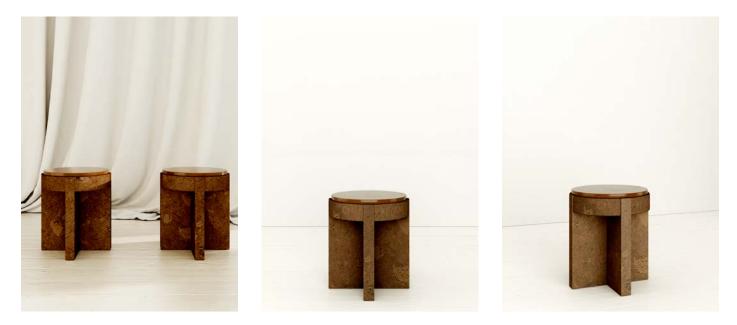

## SEATING COLLECTION

COLLECTION MEÏ

Measurments : H50cm / W40cm / D45cm

#### **MEÏ 04**

Measurments : H50cm / W40cm / D45cm