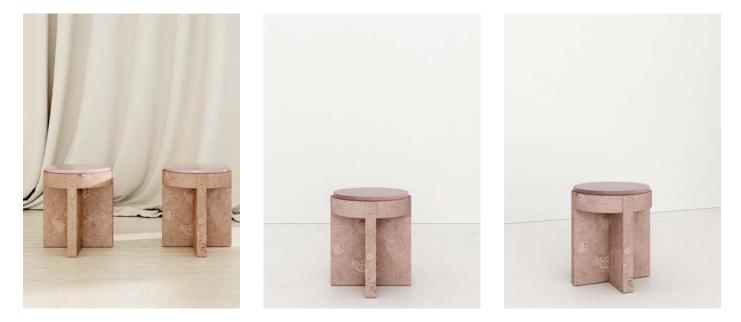

## SEATING COLLECTION

COLLECTION MEÏ

Measurments : H50cm / W40cm / D45cm

#### **MEÏ 04**

Measurments : H50cm / W40cm / D45cm