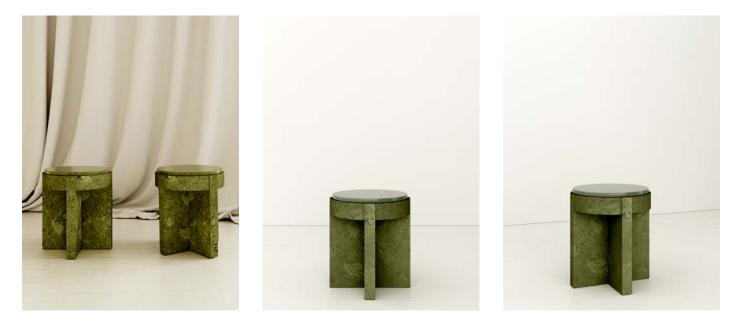

## SEATING COLLECTION

COLLECTION MEÏ

Measurments : H50cm / W40cm / D45cm

#### **MEÏ 04**

Measurments : H50cm / W40cm / D45cm