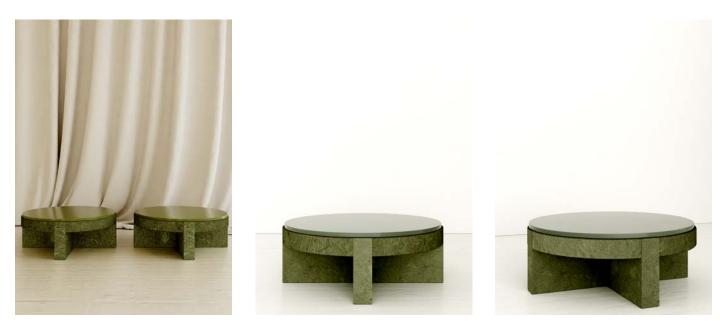

## TABLE COLLECTION

Measurments : H47cm / W40,5cm / D40,5cm

#### MEÏ 08

Measurments : H47cm / W40,5cm / D40,5cm