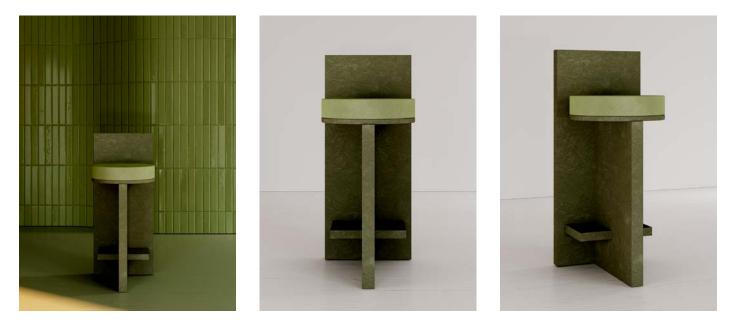

lta agency chose to associate cork, in each piece of furniture, with velvet and ceramics. Four pieces of furniture explore the association cork/ velvet through the seats. Four pieces of furniture explore the cork/ceramic association through the tables. The lines of this eight pieces of furniture are deliberately frank and direct, in order to enhance the material as much as possible. Cork is sublimated through the collection, bestowing on its letters of nobility.

## SEATING COLLECTION









COLLECTION MEÏ





Measurments : H50cm / W40cm / D45cm



#### **MEÏ 02**



Measurments : H50cm / W200cm / D45cm



#### **MEÏ 04**







Measurments : H50cm / W40cm / D45cm

#### **MEÏ 02**





Measurments : H50cm / W200cm / D45cm

#### **MEÏ 04**











Measurments : H50cm / W40cm / D45cm



#### **MEÏ 02**



Measurments : H50cm / W200cm / D45cm



#### **MEÏ 04**



### BROWN



COLLECTION MEÏ





Measurments : H50cm / W40cm / D45cm



#### **MEÏ 02**



#### TABLES COLLECTION

#### **MEÏ 03**



Measurments : H50cm / W200cm / D45cm



#### **MEÏ 04**



### **BLACK**







Measurments : H50cm / W40cm / D45cm



#### **MEÏ 02**



Measurments : H50cm / W200cm / D45cm



#### **MEÏ 04**

## TABLE COLLECTION













Measurments : H47cm / W40,5cm / D40,5cm

#### **MEÏ 06**



Measurments : H75cm / W200cm / D80cm



Measurments : H80cm / W120cm / D34,5cm

#### MEÏ 08











Measurments : H47cm / W40,5cm / D40,5cm

#### **MEÏ 06**





Measurments : H80cm / W120cm / D34,5cm

#### MEÏ 08









Measurments : H47cm / W40,5cm / D40,5cm

#### **MEÏ 06**





Measurment