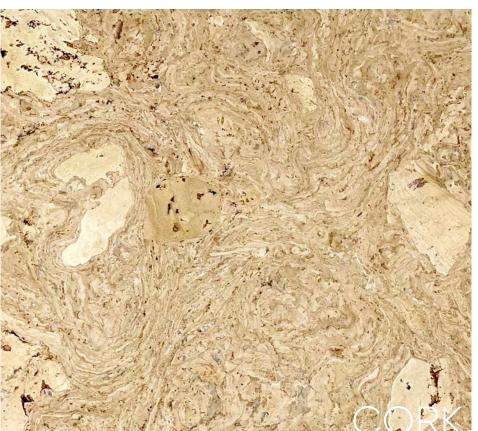

### COLLECTION

The Meï collection was born from the desire to highlight the cork material. A material known for its common and popular use, cork deserves special attention in terms of its aesthetic, constructive and ecological properties. Starting from cork, the volta agency has developed with the Trizzano workshops several methods of compression to recycl this material. The patterns that were created then revealed all the subtlety of this material. To sublimate it even more, several colorimetric shades have been developed. The cork is thus bathed and colored, giving it a whole new image.

To underline this new material identity, the volta agency chose to associate cork, in each piece of furniture, with velvet and ceramics. Four pieces of furniture explore the association cork/ velvet through the seats. Four pieces of furniture explore the cork/ceramic association through the tables. The lines of this eight pieces of furniture are deliberately frank and direct, in order to enhance the material as much as possible. Cork is sublimated through the collection, bestowing on its letters of nobility.