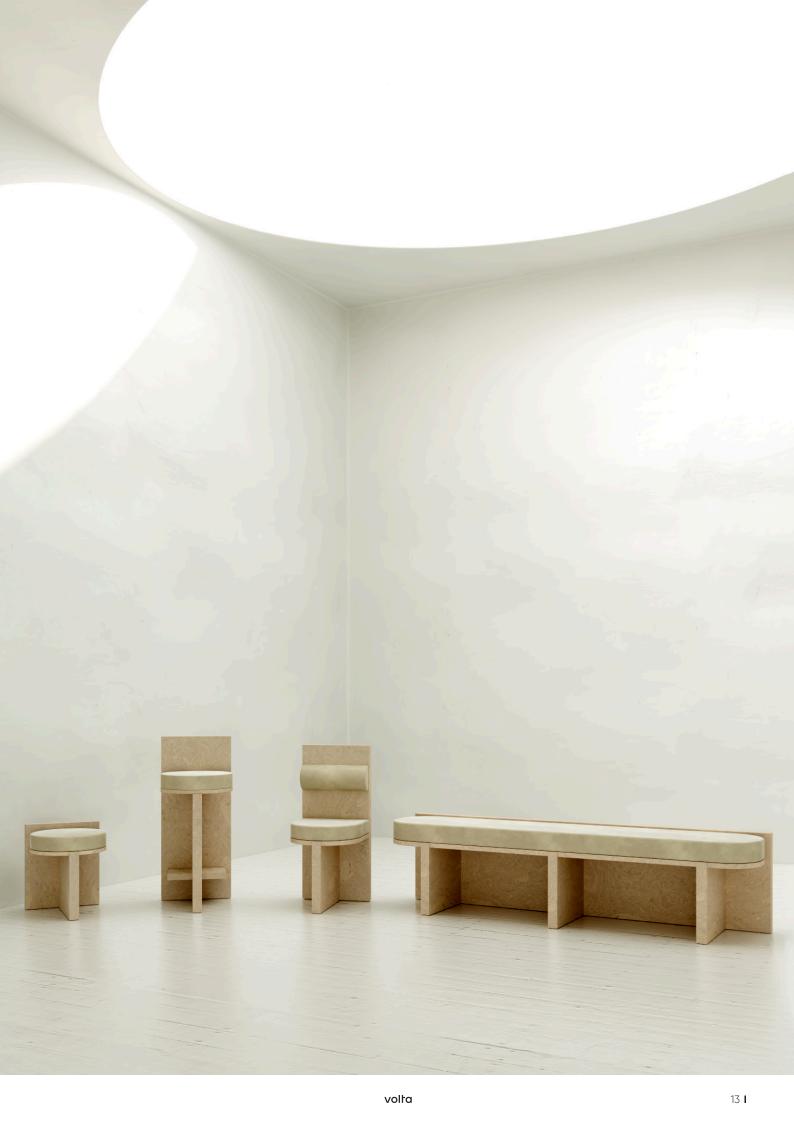

## volta

### COLLECTION

The Meï collection was born from the desire to highlight the cork material. A material known for its common and popular use, cork deserves special attention in terms of its aesthetic, constructive and ecological properties. Starting from cork, the volta agency has developed with the Trizzano workshops several methods of compression to recycl this material. The patterns that were created then revealed all the subtlety of this material. To sublimate it even more, several colorimetric shades have been developed. The cork is thus bathed and colored, giving it a whole new image.

To underline this new material identity, the volta agency chose to associate cork, in each piece of furniture, with velvet and ceramics. Four pieces of furniture explore the association cork/ velvet through the seats. Four pieces of furniture explore the cork/ceramic association through the tables. The lines of this eight pieces of furniture are deliberately frank and direct, in order to enhance the material as much as possible. Cork is sublimated through the collection, bestowing on its letters of nobility.

## SEATING COLLECTION

COLLECTION MEÏ

Measurments : H50cm / W40cm / D45cm