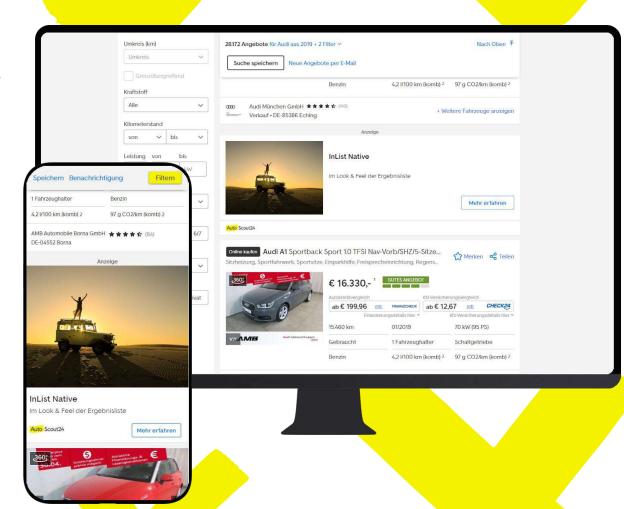

### **Native**

#### In the look & feel of the resultlist

#### **Description**

The special format Native is a combination of image and text in the look and feel of the listing and fits smoothly into the listpage.

#### Additional notes

Text, logo or animation within the image is not allowed

#### **Devices**

Desktop, tablet & App

#### **Technical information**

- Image: 852x640 px | max. 40 KB | GIF/JPG/PNG (safety area: 822x540 px)
- Logo: 160x80 px | max. 10 KB | JPG/PNG
- Headline: max. 35 characters | Text: max. 44 characters | CtA: max. 20 characters