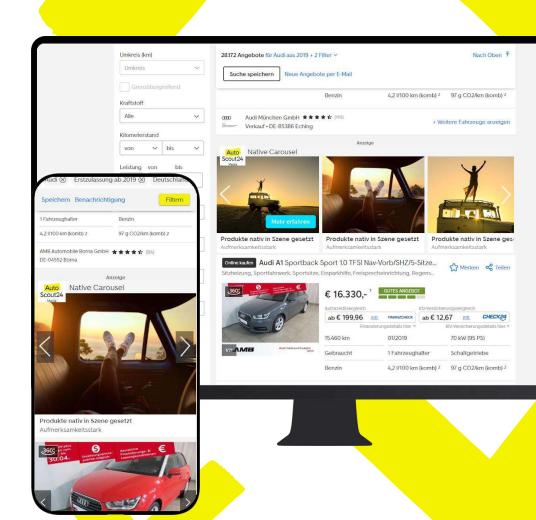

### **Native Carousel**

### Brand staged in a variety of ways

#### **Description**

The special advertising format Native Carousel consists of four different tiles (image-text teaser), which rotate automatically and based on user interaction.

#### **Additional notes**

Text or logo within the image is not allowed

#### **Devices**

Desktop, tablet & App

#### **Technical information**

Image: 750x652 px (4:3) | max. 80 KB<sup>1</sup> | JPG

Logo: 120x100 px | max. 20 KB | JPG/PNG

Creative headline: max. 23 characters | Tile headline: max. 31 characters each | Tile description: max. 34 characters each |
 CtA: max. 20 characters