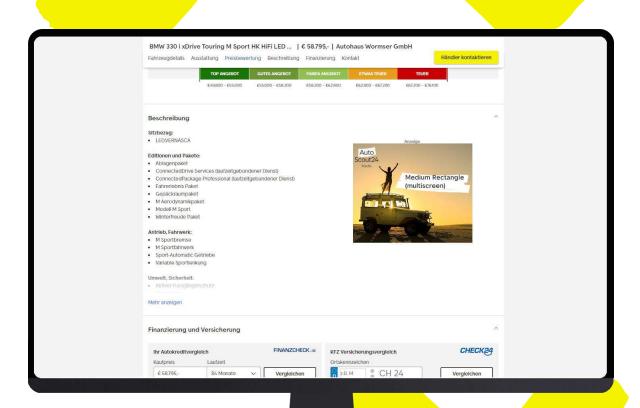

### Medium Rectangle

Prominent placement close to the content

#### **Description**

The Medium Rectangle is one of the classic standard formats. It is characterized by its compact, almost square dimensions.

#### **Devices**

Desktop, tablet

#### **Technical information**

Dimensions: 300x250 px

File size: max. 150 KB initial<sup>1</sup>

File format: GIF/JPG