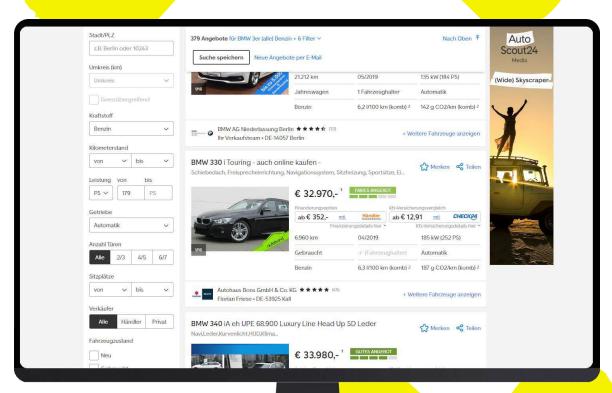

### Skyscraper (Sticky Sky)

#### **Description**

The Skyscraper is one of the classic standard formats. It is characterized by its portrait format and remains sticky up to a certain scroll depth.

#### **Devices**

Desktop, tablet

#### **Technical information**

Dimensions: 120x600px or 160x600 px

File size: max. 150 KB initial<sup>1</sup>

File format: GIF/JPG