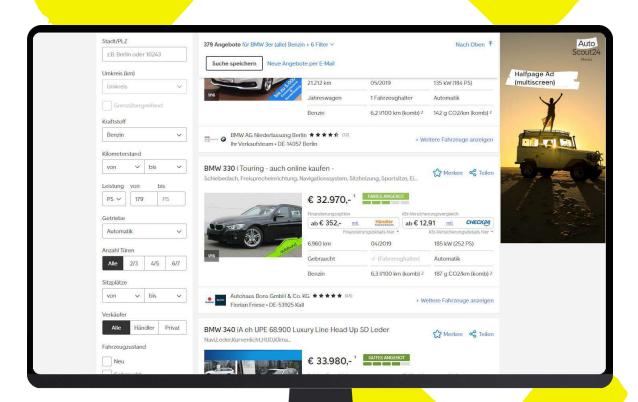

### Halfpage

### Advertising vertically staged

#### **Description**

The standard format Halfpage is characterized by its wide portrait format and remains sticky to a certain scrolling depth.

#### **Devices**

Desktop, tablet

#### **Technical information**

Dimensions: 300x600 px

File size: max. 150 KB initial<sup>1</sup>

File format: GIF/JPG