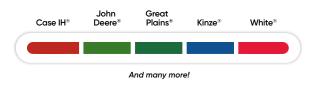

## SmartBox+™ Works with Any Planter

SmartBox+ is as versatile as it is effective. No matter which planter you use — from Case IH® to John Deere® to Great Plains® to Kinze® to White™ — there's a bracket to fit it.