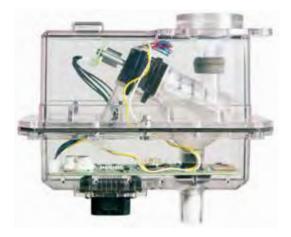

# **Accurate Down to the Granule**

SmartBox+ contains both metering and flow-sensing functions that ensure accurate application at a wide range of rates and speeds. With patented, state-of-the-art inclined brush

auger meters, SmartBox+ will put your mind at ease, knowing you're applying exactly what you need, precisely where you need it — and you'll have the as-applied data to prove it.