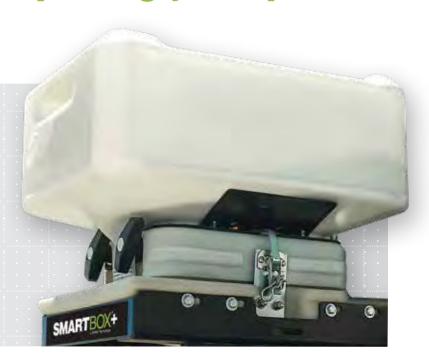

# Sophisticated, Yet Surprisingly Simple

The SmartBox+™ application system represents an evolution in prescriptive application, using SmartBox® product containers to accurately apply a variety of at-plant inputs. The improved auger meters and the intuitive ISO-based user interface of SmartBox+ maintain a completely closed delivery system to protect farmers and the environment.

### **Closed System for Safe Handling**

SmartBox+ uses a closed delivery system to minimize operator exposure while ensuring the system accurately delivers labeled rates.

Farmers have more options and control with SmartBox+. Apply labeled rates of granular at-plant inputs precisely to every acre, or apply them prescriptively using SIMPAS technology to treat spatially distinct problem areas. Agronomists develop pressure-specific prescriptions using a variety of factors (e.g., soil sampling, historical yield data, elevation, etc.) that are easily uploaded into the ISO-based SmartBox+ control display. Once uploaded, the system takes care of the rest, automatically dispensing the prescribed rate at geo-specific locations in each field.