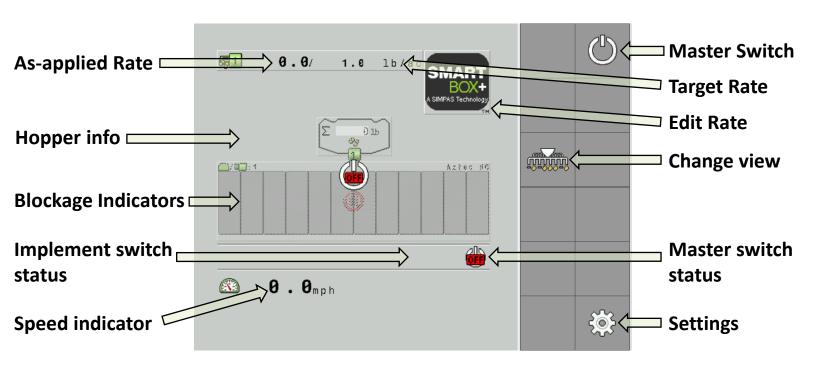

## Starting the system

1. To start the system, touch the Master switch icon

## What to watch when running

While the system is running observe the following items to ensure the system is functioning correctly:

- 1. As-applied rate
  - The As-applied rate indicates the average applied rate for all rows in the system, if this is below the target there could be an issue
- 2. Blockage indicators
  - The blockage indicators provide flow information for each row:
    - Green product is flowing
    - Red Product is blocked
    - Red/Yellow stripe Product is not flowing (possibly due to an empty SmartBox+ product container)