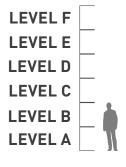

#### Height guide

### Mausoleum levels

Mausoleum levels A and B are accessible to touch based on the average height of 1.7m. Level C may be accessible. Levels D – F are not accessible, and ladders are not provided or permitted. The cost of level D-F is reduced to reflect this limited accessibility.