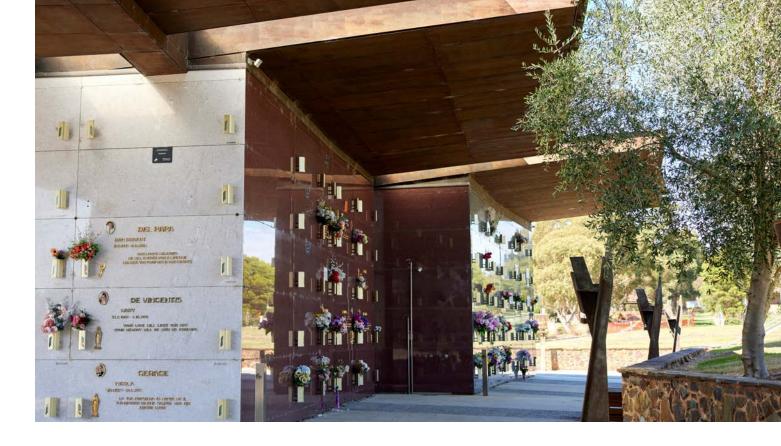

| Djeernongs Walk  | Name plaque on common memorial boulder | \$585                     | Unavailable             |
| Memorial wall - Vine of<br>Remembrance ROI-60007 | Pavilion Gardens | Plaque on common memorial wall         | \$785                     | Unavailable             |

#### TREE MEMORIALS

| Type & features                          | Areas              | Memorial style                     | No. of interments accommodated | tenure price | , ,     |
|------------------------------------------|--------------------|------------------------------------|--------------------------------|--------------|---------|
| Established tree, ground niche ROI-30125 | Yellow Gum Gardens | Plaque on small<br>granite desktop | 8                              | \$16,865     | \$6,745 |



### Yarra Valley Mausoleum

Overlooking stunning surroundings, the Yarra Valley Mausoleum is the only public mausoleum in the region.

This open-plan mausoleum sits nestled between fragrant, trellised wisteria to the east and a beautiful olive grove to the west.

Blending culture and prestige with the beauty of the local landscape, the mausoleum seamlessly fuses European tradition with contemporary Australian design. Positioned around the mausoleum are bronze portrayals of the Stations of the Cross.

All crypts feature a vase and vigil lamp and subject to the area, the crypt is memorialised with either gold lettering or a bronze white plague.

Double and tandem crypts are still available.

We're pleased to offer families the opportunity to register their interest, to purchase a crypt(s)