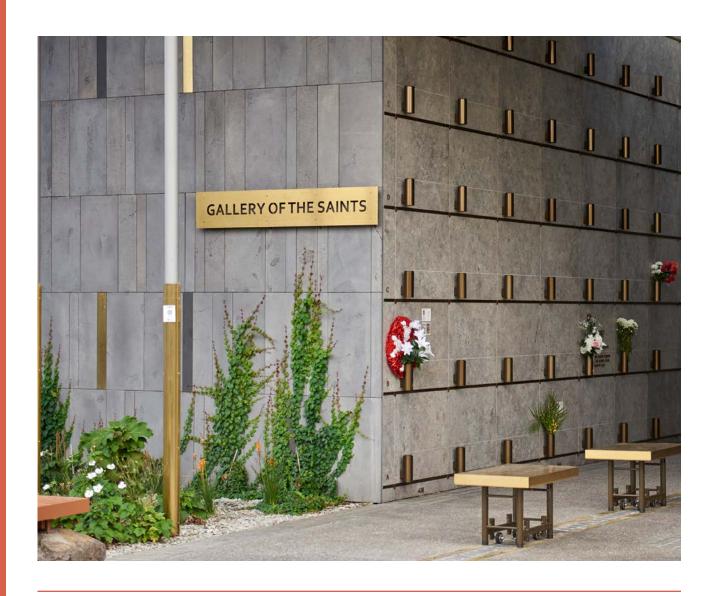

### Holy Angels Mausoleum at Fawkner Memorial Park

The Plaza of the Holy Angels is located adjacent to the Atrium of Holy Angels, comprising approximately 1,800 mausoleum crypts arranged in single, double and tandem configurations.

The theme of the mausoleum is motherhood, as exemplified by the Holy Mother, and the role of motherhood in the nurturing and healing of both body and mind. Each of its eighteen galleries is dedicated to a woman of faith who has devoted her life to the nurturing, caring and healing of others, including a bronze statue of the Holy Mother.

Designed so natural sunlight will softly filter through the galleries, some feature skylights with ornate stained glass that bathe the crypts in coloured light. At the entrance to each gallery the names of loved ones are memorialised with individual bronze plaques.