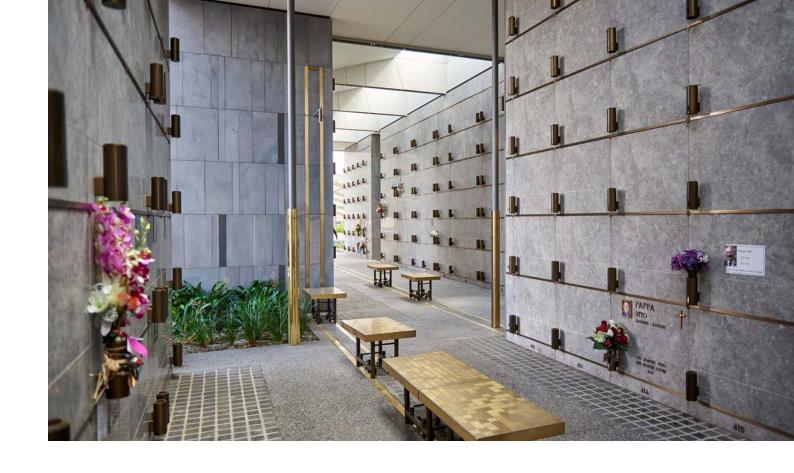

### Holy Angels Mausoleum at Fawkner Memorial Park

The Plaza of the Holy Angels is located adjacent to the Atrium of Holy Angels, comprising approximately 1,800 mausoleum crypts arranged in single, double and tandem configurations.

The theme of the mausoleum is motherhood, as exemplified by the Holy Mother, and the role of motherhood in the nurturing and healing of both body and mind. Each of its eighteen galleries is dedicated to a woman of faith who has devoted her life to the nurturing, caring and healing of others, including a bronze statue of the Holy Mother.

Designed so natural sunlight will softly filter through the galleries, some feature skylights with ornate stained glass that bathe the crypts in coloured light. At the entrance to each gallery the names of loved ones are memorialised with individual bronze plaques.

The openness of the galleries provides a close connection with nature, where landscaped gardens offer seating for personal contemplation and reflection.