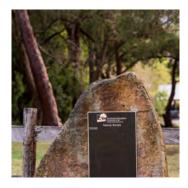

A solid covering, generally of stone, lying either on top or within the monument edges. A ledger is removed and replaced after interment.

Monument

A memorial made principally of stone that extends above the surface of the earth in upright form and bears the names of the occupants of the grave.

Headstone

A marker that is placed at the head of the grave that names the person/ people interred in the allotment/grave.

Renovation

Work undertaken to modify, repair or alter an existing monument.

Desktop