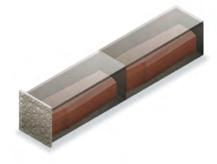

# Crypt configurations

Below is a guide to the types of crypts available in our mausolea.

**SINGLE**A single casket/coffin.

**TANDEM**Two caskets/coffins arranged lengthwise.

**DOUBLE**Two caskets/coffins arranged side by side.