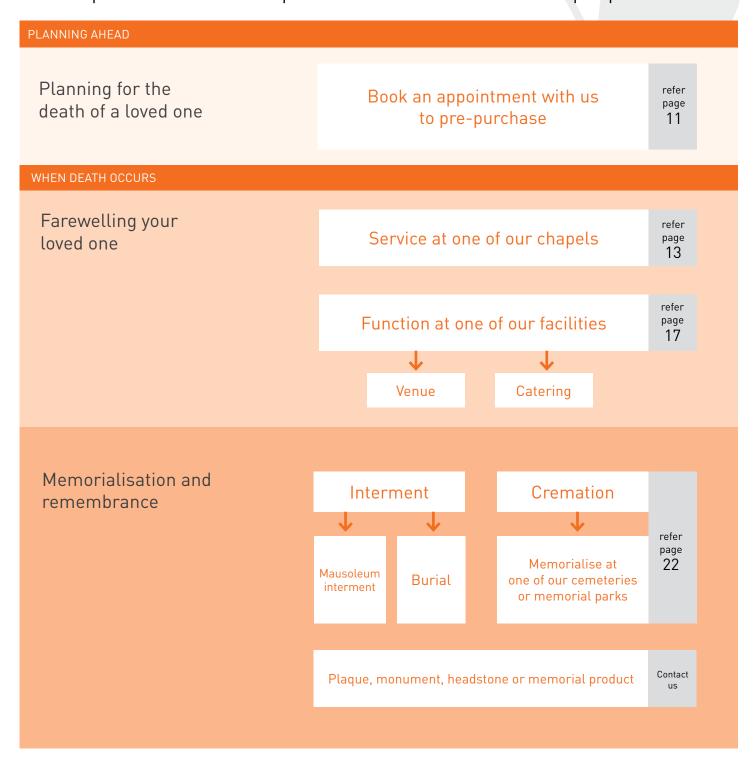

# PLANNING AHEAD

Before you book an appointment, visit our website at **www.gmct.com.au** for in-depth information on our products and services available for pre-purchase.

| Cremation - with chapel service 1                              | One hour service | Two hour service |
|----------------------------------------------------------------|------------------|------------------|
| Adult                                                          | \$<br>1,070      | \$<br>1,240      |
| Child 1 – 12 years                                             | \$<br>730        | \$<br>900        |
| Baby 0 – 1 years                                               | \$<br>420        | \$<br>590        |
| Cremation only – without chapel service                        | Fee              |                  |
| Adult (same day cremation - must arrive before 2pm)            | \$<br>950        |                  |
| Adult (next day cremation/off-peak) <sup>2</sup>               | \$<br>885        |                  |
| Child 1-12 years (same day cremation - must arrive before 2pm) | \$<br>525        |                  |
| Child 1-12 years (next day cremation/off-peak) <sup>2</sup>    | \$<br>415        |                  |
| Baby 0-1 years                                                 | \$<br>180        |                  |
| Chapel hire (Fawkner, Altona, Lilydale) 1                      | Fee              |                  |
| First hour (or part thereof)                                   | \$<br>285        |                  |
| Additional hour (or part thereof)                              | \$<br>170        |                  |
| Chapel hire (Preston and Templestowe) 3                        | Fee              |                  |
| First hour (or part thereof)                                   | \$<br>245        |                  |
| Additional hour (or part thereof)                              | \$<br>170        |                  |
| Additional cremation services                                  | Fee              |                  |
| Cremated remains collection (within 24 hours) <sup>4</sup>     | \$<br>240        |                  |
| Cremated remains collection (weekend/public holiday)           | \$<br>250        |                  |
| Cremated remains split into multiple urns (per two portions)   | \$<br>80         |                  |
| Witness cremation <sup>5</sup>                                 | \$<br>230        |                  |

# A fitting farewell for your loved one

Celeste is the official caterer at our cemeteries and memorial parks where you can enjoy the advantages of comfortable on-site function rooms. As Australia's leading bereavement caterer, Celeste provides a professional and caring service, catering to your family's needs, values and beliefs.

Book a comfortable onsite function room and enjoy the convenience of having the wake at the same venue as the funeral service: