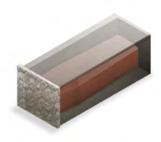

# Crypt configurations

Below is a guide to the types of crypts available in our mausolea.

**SINGLE**A single casket/coffin.

**TANDEM**Two caskets/coffins arranged lengthwise.

**DOUBLE**Two caskets/coffins arranged side by side.