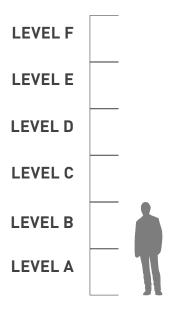

## Mausoleum levels

## **Height guide**

## About the levels

Depending on the location, our mausolea may be four, five or six levels in height. Mausoleum levels A and B are accessible to touch based on the average height of a person (1.7m). Level C may be accessible to touch. Levels D, E and F are not accessible, and ladders are not provided or permitted. This chart represents the approximate height for each level relative to the average adult.

The cost of levels D, E and F is reduced to reflect an inability to touch the crypts on these levels.