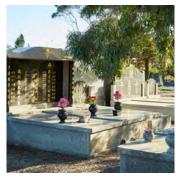

# Above-ground (mausoleum) interment

## Mausoleum

A structure, above ground, or partially above and partially below ground for interment of human remains. It may contain a combination of crypts, niches or columbaria.

# Crypt

An above-ground interment space in a mausoleum.

Grave

A space of land in the cemetery used or intended to be used for the burial of human remains.