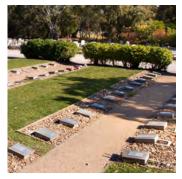

Lawn grave

An earth grave covered with grass. Lawn graves will usually feature a concrete beam or garden bed at the head of the grave for placement of a memorial.

## Grave features

Standard depth

Standard grave depth is 2.2m and allows for two interments. Third interments may be possible subject to the height of the coffin and the remaining depth to the surface.

Ledger