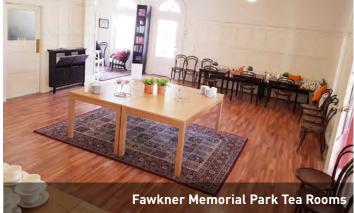

# A fitting farewell for your loved one

Celeste is the official caterer at our cemeteries and memorial parks where you can enjoy the advantages of comfortable on-site function rooms. As Australia's leading bereavement caterer, Celeste provides a professional and caring service, catering to your family's needs, values and beliefs.

#### Menu prices for functions booked at our venues are inclusive of:

- function room hire (90 minutes)
- Celeste uniformed staff for the duration of your function
- buffet style food: setup, equipment service and cleanup
- unlimited supply of coffee, tea, juice and chilled water for the number of people booked
- Goods & Services Tax (GST)

Book a comfortable onsite function room and enjoy the convenience of having the wake at the same venue as the funeral service:

# **Function bookings**