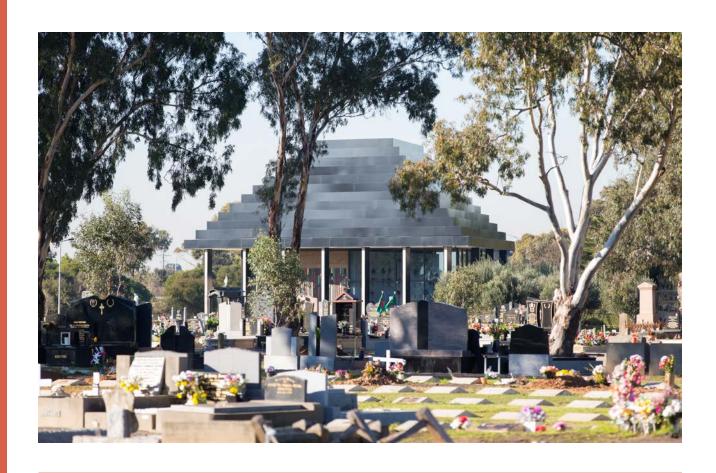

#### Address

900 Plenty Road, Bundoora VIC 3083, Australia Playing a pivotal role in the expansion of Melbourne to the north, Preston Cemetery is home to the largest public mausoleum in the southern hemisphere.

Located approximately 10km north of Melbourne's CBD, Preston Cemetery opened in December 1864 and continues to serve the diverse communities of Melbourne's northern suburbs. Originally known as the Strathallan Cemetery, it is the burial place of many nineteenth-century pioneers from the region.

In the 1920s the cemetery was expanded and re-named after the former City of Preston, since incorporated into the City of Darebin, though it is located in Bundoora. It has played an important role in the growth of those areas as the expansion of Melbourne saw the region move from a semi-rural to a suburban environment in a few short years.

### **Preston Mausoleum**

Preston Cemetery's grand mausoleum is an expansive and impressive neo-classical tribute to the lives of those interred within.

Developed in three stages between 1996 and 2005, the final expansion made Preston Mausoleum the largest in the Southern Hemisphere.

Key features include its Mediterranean-style design, including several bell towers flanked by a large chapel. Throughout the mausoleum, beautiful marble and granite finishes are prominent, sourced from native Australian materials. The mausoleum is characterised by an extensive double storey gallery, a chapel, and stained glass windows that filter ample external light into its formal corridors.