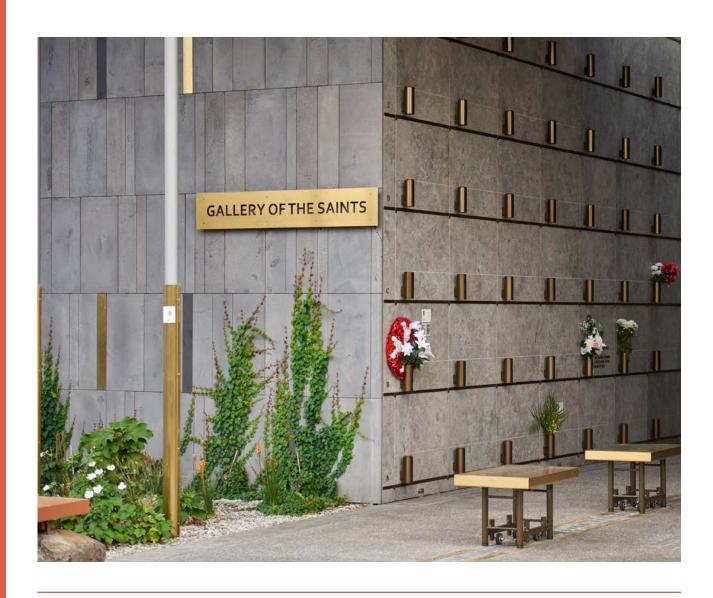

### Holy Angels Mausoleum at Fawkner Memorial Park

The Plaza of the Holy Angels is located adjacent to the Atrium of Holy Angels, comprising approximately 1,800 mausoleum crypts arranged in single, double and tandem configurations.

The theme of the mausoleum is motherhood, as exemplified by the Holy Mother, and the role of motherhood in the nurturing and healing of both body and mind. Each of its eighteen galleries is dedicated to a woman of faith who has devoted her life to the nurturing, caring and healing of others, including a bronze statue of the Holy Mother.

Designed so natural sunlight will softly filter through the galleries, some feature skylights with ornate stained glass that bathe the crypts in coloured light. At the entrance to each gallery the names of loved ones are memorialised with individual bronze plaques.