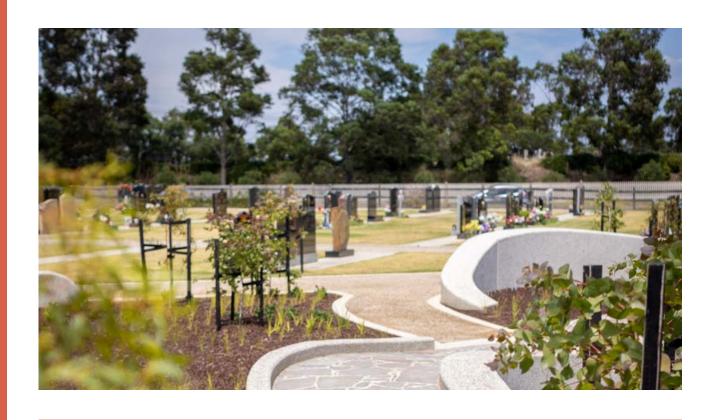

#### Address

The corner of Blair and Brackenbury Street, Warrandyte VIC 3113, Australia

Set on a gentle slope, among lawns and natural rock and bush, Andersons Creek Cemetery provides native settings for the interment of cremated remains. It currently offers limited children's lawn graves, commemoration and memorialisation for cremated remains.

First opened in 1858, Andersons Creek Cemetery is one of Victoria's oldest cemeteries. Originally, Andersons Creek was a monumental cemetery with pioneer graves for early miners in the Warrandyte area.

From the late 1970s onwards, it rapidly expanded due to the closure of Templestowe Cemetery, transforming into a lawn cemetery with a bushland theme.

All prices listed are GST free.