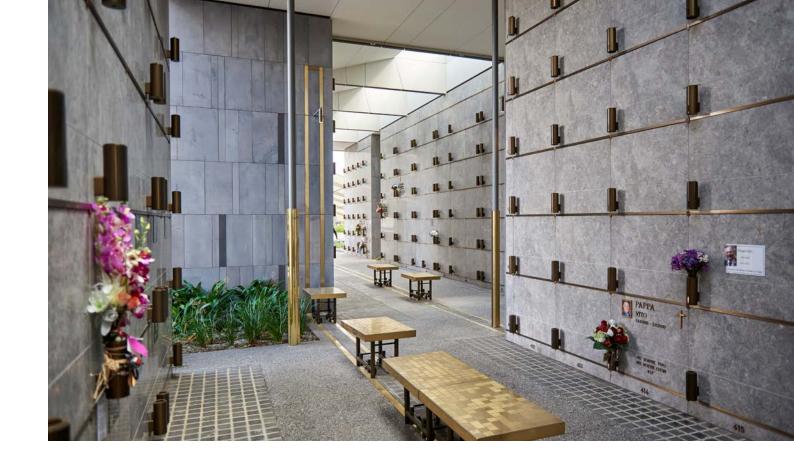

### Holy Angels Mausoleum at Fawkner Memorial Park

The Plaza of the Holy Angels is located adjacent to the Atrium of Holy Angels, comprising approximately 1,800 mausoleum crypts arranged in single, double and tandem configurations.

The theme of the mausoleum is motherhood, as exemplified by the Holy Mother, and the role of motherhood in the nurturing and healing of both body and mind. Each of its eighteen galleries is dedicated to a woman of faith who has devoted her life to the nurturing, caring and healing of others, including a bronze statue of the Holy Mother.

Designed so natural sunlight will softly filter through the galleries, some feature skylights with ornate stained glass that bathe the crypts in coloured light. At the entrance to each gallery the names of loved ones are memorialised with individual bronze plaques.

The openness of the galleries provides a close connection with nature, where landscaped gardens offer seating for personal contemplation and reflection.