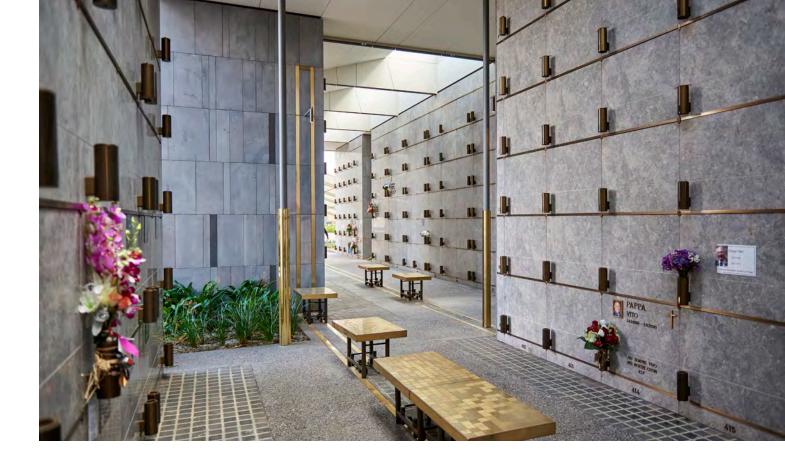

## Holy Angels Mausoleum at Fawkner Memorial Park

The Plaza of the Holy Angels is located adjacent to the Atrium of Holy Angels, comprising approximately 1,800 mausoleum crypts arranged in single, double and tandem configurations.

The theme of the mausoleum is motherhood, as exemplified by the Holy Mother, and the role of motherhood in the nurturing and healing of both body and mind. Each of its eighteen galleries is dedicated to a woman of faith who has devoted her life to the nurturing, caring and healing of others, including a bronze statue of the Holy Mother. Designed so natural sunlight will softly filter through the galleries, some feature skylights with ornate stained glass that bathe the crypts in coloured light. At the entrance to each gallery the names of loved ones are memorialised with individual bronze plaques.

The openness of the galleries provides a close connection with nature, where landscaped gardens offer seating for personal contemplation and reflection.