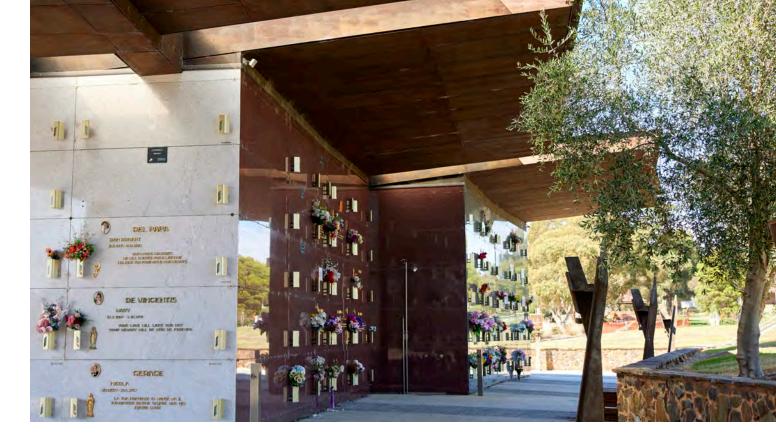

# Lilydale Memorial Park

**Burial options** Lawn graves Monumental graves Vaults Children's graves Natural burials Mausoleum crypts

#### **Cremation memorial options**

Garden memorials Tree memorials Scattering memorials

#### GARDEN MEMORIALS

| Type & features                                 | Areas              | Memorial style | No. of interments accommodated | Perpetual tenure price | 25-year<br>tenure price |
|-------------------------------------------------|--------------------|----------------|--------------------------------|------------------------|-------------------------|
|                                                 | Blackwood Lawns    |                |                                |                        |                         |
| Ground niche ROI-20017                          | Yellow Gum Gardens | Headstone      | 4                              | \$6,865                | Unavailable             |
|                                                 | Pavilion Gardens   |                |                                |                        |                         |
| Ground niche ROI-50011                          | Melba Rose Garden  | Plaque         | 2                              | \$3,500                | \$1,400                 |
| Omena da istra DOL 200/0                        | Pavilion Gardens   | Diama          | 2                              | \$7,600                | \$3,040                 |
| Ground niche ROI-30048                          | Olive Grove        | Plaque         | Z                              |                        |                         |
| Children's ground niche<br>ROI-20001            | Sanctuary Gardens  | Plaque         | 1                              | \$2,825                | \$1,130                 |
| <b>Memorial wall, ground niche</b><br>ROI-30077 | Blackwood Lawns    | Plaque         | 2                              | \$6,625                | \$2,650                 |
| Garden pod ROI-50079                            | Blackwood Lawns    | Plaque         | 1                              | \$8,855                | Unavailable             |
|                                                 |                    |                |                                |                        |                         |