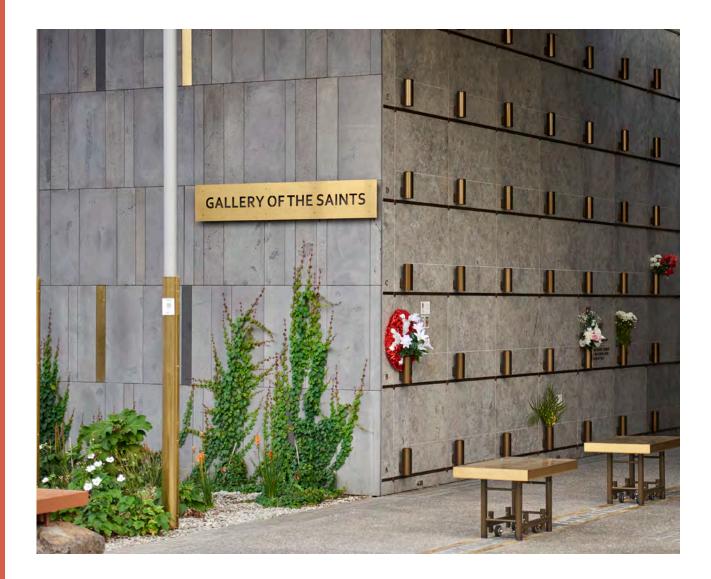

## Holy Angels Mausoleum at Fawkner Memorial Park

The Plaza of the Holy Angels is located adjacent to the Atrium of Holy Angels, comprising approximately 1,800 mausoleum crypts arranged in single, double and tandem configurations.

The theme of the mausoleum is motherhood, as exemplified by the Holy Mother, and the role of motherhood in the nurturing and healing of both body and mind. Each of its eighteen galleries is dedicated to a woman of faith who has devoted her life to the nurturing, caring and healing of others, including a bronze statue of the Holy Mother. Designed so natural sunlight will softly filter through the galleries, some feature skylights with ornate stained glass that bathe the crypts in coloured light. At the entrance to each gallery the names of loved ones are memorialised with individual bronze plaques.

The openness of the galleries provides a close connection with nature, where landscaped gardens offer seating for personal contemplation and reflection.